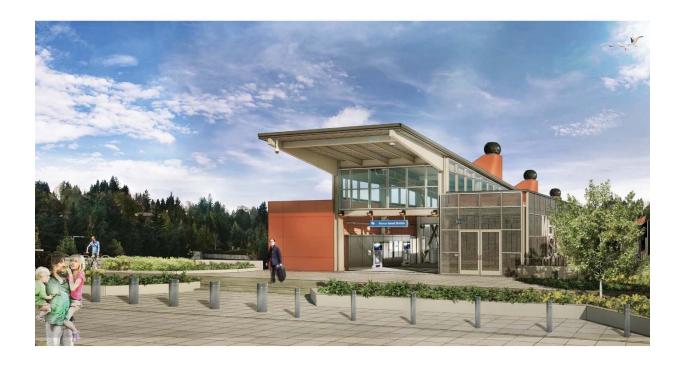

#### **SUMMARY**

At its meeting on June 5, the City Council authorized the City Manager to execute a Purchase and Sale Agreement with the Parkway Management Group, et al. to acquire the former Tully's property, located at 7810 SE 27<sup>th</sup> Street (see <u>AB 5434</u>). This property will be combined with a portion of adjacent land the City already owns at Sunset Highway, known as Parcel 12. These properties could be developed through a public-private partnership to build an underground, transit commuter parking facility and potential mixed-use development (see <u>AB 5418</u>).

#### Vision

The future Commuter Parking and Downtown Mixed-Use Project unique İS а opportunity to create a public-private partnership development and establish gateway integrated connection between the City's Town Center and the new Sound Transit light rail station's east entrance off 80th Avenue SE. This opportunity to create a

memorable, beautiful, and "connected" project that brings additional vibrancy to the Town Center is exciting and the City is ready to embrace its existence. Below are some guiding vision statements for developments within the Town Center that further describe the type of development envisioned.