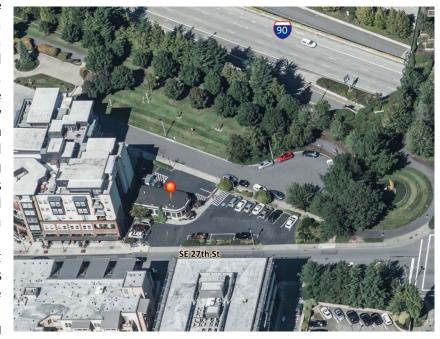

#### **Site Details**

The combined property under the City's control/ ownership is approximately 32,000 s.f. as shown in the Property Map as A1.

The City is currently pursuing the expansion of the development footprint within the other areas depicted in the Property Map. Areas A1 and A2 are available for above and below ground (e.g., parking garage) development. All other areas are only available for below ground development.