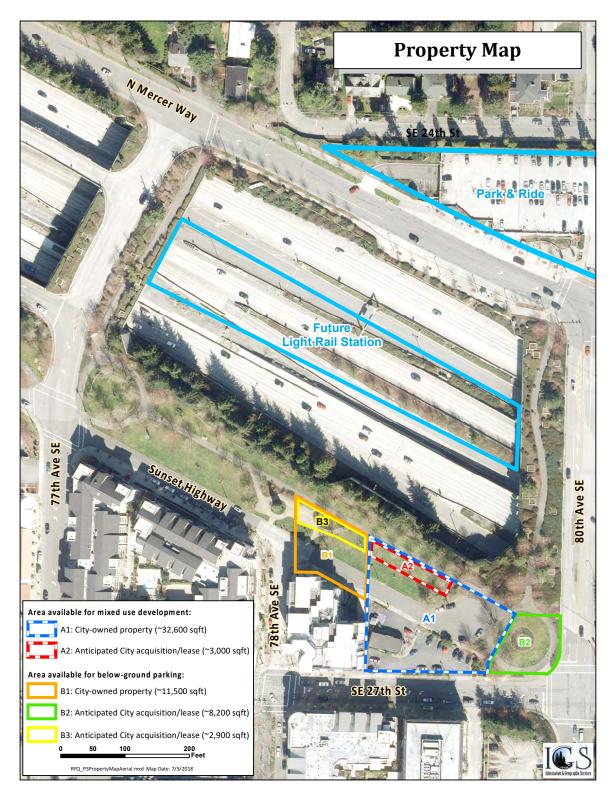

#### **Site Details**

The combined property under the City's control/ ownership is approximately 32,000 s.f. as shown in the Property Map as A1.

The City is currently pursuing the expansion of the development footprint within the other areas depicted in the Property Map. Areas A1 and A2 are available for above and below ground (e.g., parking garage) development. All other areas are only available for below ground development.

To further leverage private investment, the City is considering maximizing the flexibility for development design on Parcel 12, and a portion of the adjacent WSDOT property, through a Comprehensive Plan amendment and rezone to change the land use designation and zoning from Public Institution (P) to Town Center (TC). While parking is currently allowed in the P zone, by rezoning to match the adjacent Tully's parcel, which is TC, the City desires to attain the greatest redevelopment flexibility. The City anticipates this legislative decision to occur by Q4 2018.