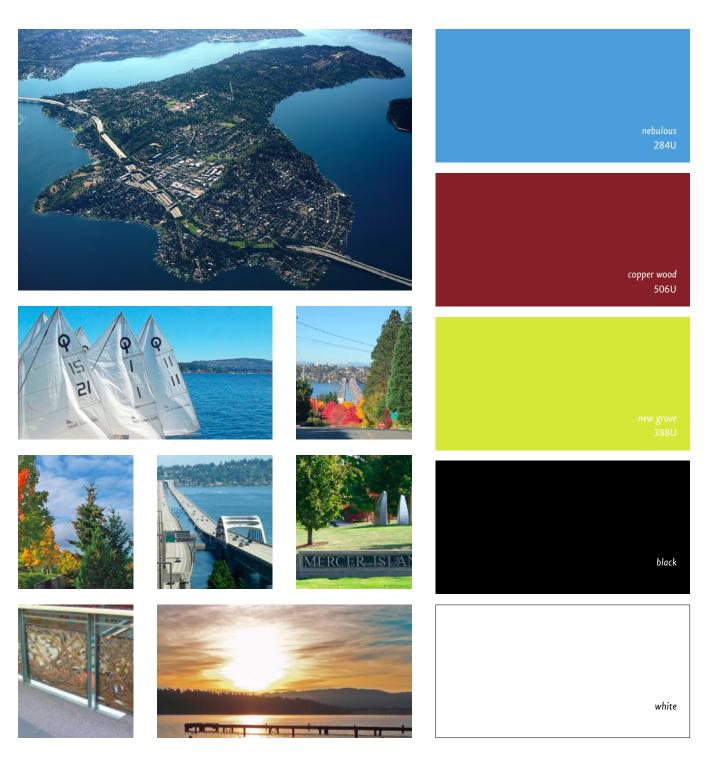

#### **About Mercer Island**

Mercer Island is located in the southern edge of Lake Washington within easy access of both Seattle and Bellevue. Seattle is connected to Mercer Island by Interstate 90. Mercer Island has a total land area of about 4,057 acres and home to over 24,000 people. Just over five miles long and two miles wide, Mercer Island is a true island community consisting of high quality residential areas, preserved parks and open space, as well as miles of developed shoreline. Incorporated in July

1960, the Island has its own sense of identity, distinct from its neighbors, Seattle and Bellevue. Mercer Island is widely recognized as one of the region's premier communities and was recently selected as the best city in the State of Washington by Money Magazine (January 2018).

The Town Center is the business core of Mercer Island in a 77-acre bowl-shaped area located at the north end of Mercer Island just south of Interstate 90. Town Center revitalization efforts were initiated in 1993 to create a new urban design vision with both residences and businesses along with