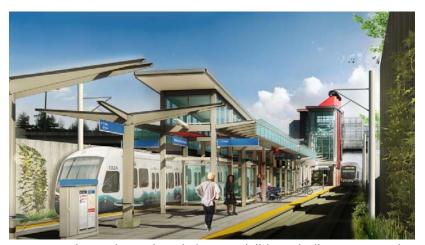

#### **SUMMARY**

At its meeting on June 5, the City Council authorized the City Manager to execute a Purchase and Sale Agreement with the Parkway Management Group, et al. to acquire the former Tully's property, located at 7810 SE 27<sup>th</sup> Street (see <u>AB 5434</u>). This property will be combined with a portion of adjacent land the City already owns at Sunset Highway, known as Parcel 12. These properties could be developed through a public-private partnership to build an underground, transit commuter parking facility and potential mixed-use development (see <u>AB 5418</u>).

#### Vision

The future Commuter Parking and Downtown Mixed-Use Project unique İS а opportunity to create a public-private partnership development and establish gateway integrated connection between the City's Town Center and the new Sound Transit light rail station's east entrance off 80th Avenue SE. This opportunity to create a

memorable, beautiful, and "connected" project that brings additional vibrancy to the Town Center is exciting and the City is ready to embrace its existence. Below are some guiding vision statements for developments within the Town Center that further describe the type of development envisioned.