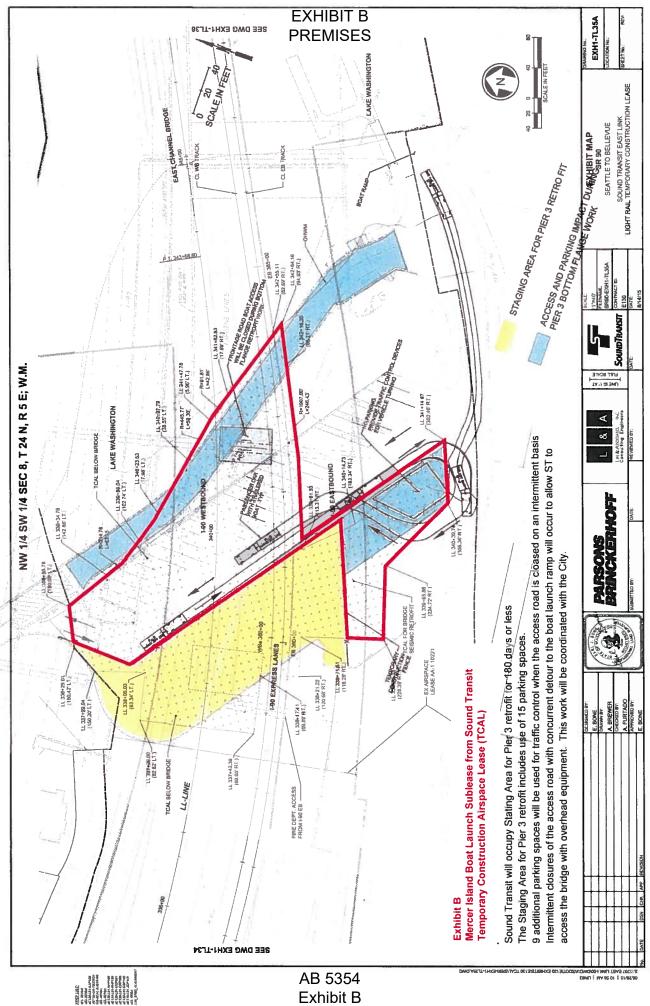

AB 5354 East Link Light Rail Seismic Retrofitting and Construction Staging at the Mercer Island Boat Launch for

the I-90 East Channel Bridge

AB 5358 Set Date for Public Meeting to Consider the Hearing Examiner's Recommendation to Approve the Pratt