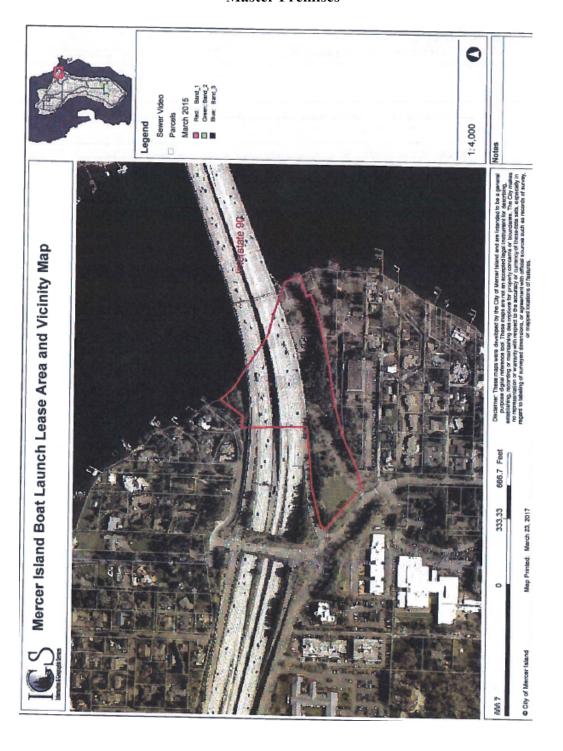

AB 5354 East Link Light Rail Seismic Retrofitting and Construction Staging at the Mercer Island Boat Launch for

the I-90 East Channel Bridge

AB 5358 Set Date for Public Meeting to Consider the Hearing Examiner's Recommendation to Approve the Pratt