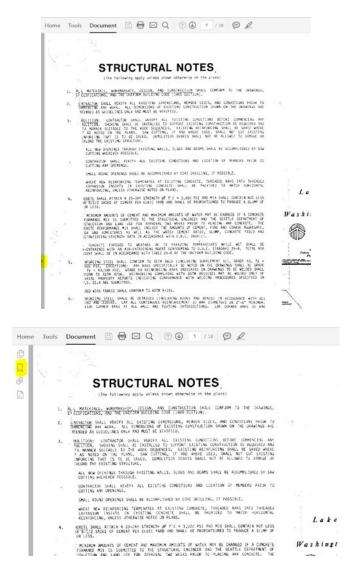

3. In the upper left-hand corner, click on the Bookmarks button in the navigation pane. This will open the bookmark pane.

 To create a bookmark, have the page you want to bookmark visible. Click on the "New Bookmark" button.

8. Name the bookmark "Sheet number Sheet title".

9. Move to the next page, and create another bookmark with the "Sheet number Sheet title" format.

- 10. After you have bookmarked your sheets, check the bookmarks by clicking on it and confirming it takes you to the correct sheet.
- 11. Save your PDF to save your bookmarking.