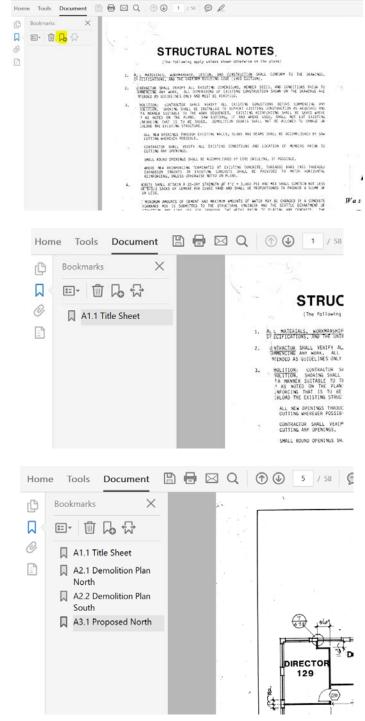

8. Name the bookmark "Sheet number Sheet title".

9. Move to the next page, and create another bookmark with the "Sheet number Sheet title" format.

- 10. After you have bookmarked your sheets, check the bookmarks by clicking on it and confirming it takes you to the correct sheet.
- 11. Save your PDF to save your bookmarking.