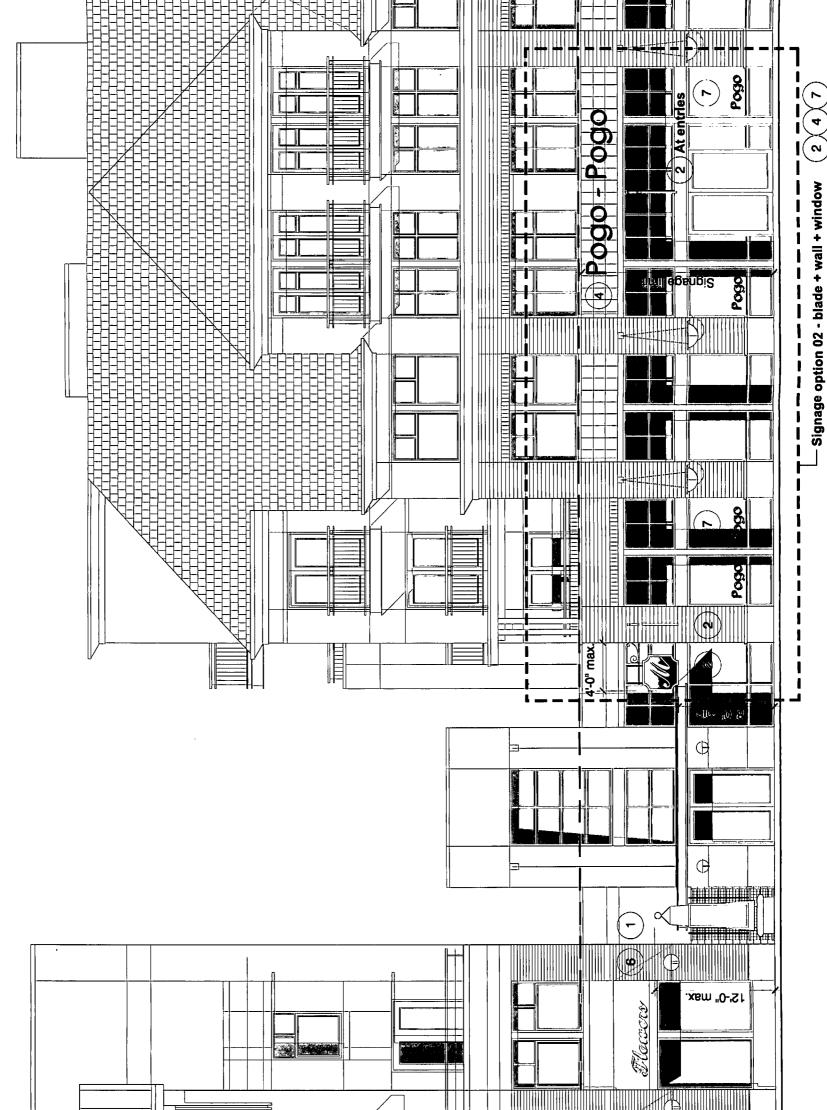

### **Staff Analysis:**

The sign master plan of Island Square (Exhibit 5) shows that a space has been provided for each leasable area, above the windows, for the purpose of installing a wall sign. The sign is proposed to be located in one of these provided spaces. As proposed, the sign is compatible with the business it represents.

### **Staff Analysis:**

The applicant proposes to add window signage for the retail tenant on three windows that consists of the tenant's name and other information regarding the establishment (Exhibit 2). The proposed window signage will consist of white and yellow symbols on two windows. The third window will display a symbol in silver fine, with white and yellow lettering. Based on the provided drawings, the proposed window sign will not exceed 25 percent of the window area and will be integrated in the store's window display. These criteria are met.

The master sign plan for Island Market Square limits window signage to two signs. The applicant has requested that the master sign plan be amended to allow a third window sign. The third sign is necessary as it contains the name of the business and it is important to the applicant that the business's name be displayed on the door. The Design Commission's discretion is required to approve an amendment to the master sign plan.