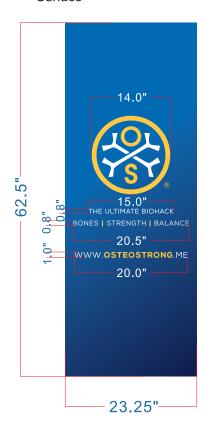

### **Staff Analysis:**

The applicant proposes to add window signage for the retail tenant on three windows that consists of the tenant's name and other information regarding the establishment (Exhibit 2). The proposed window signage will consist of white and yellow symbols on two windows. The third window will display a symbol in silver fine, with white and yellow lettering. Based on the provided drawings, the proposed window sign will not exceed 25 percent of the window area and will be integrated in the store's window display. These criteria are met.

The master sign plan for Island Market Square limits window signage to two signs. The applicant has requested that the master sign plan be amended to allow a third window sign. The third sign is necessary as it contains the name of the business and it is important to the applicant that the business's name be displayed on the door. The Design Commission's discretion is required to approve an amendment to the master sign plan.

### **Window Graphic**

- White & Yellow (Pantone 1225C)
- Etching vinyl (Silver Fine #90)
- Surface

| San Signs & Awnings    |
|------------------------|
| 925 Saw Mill River Rd. |
| Yonkers, NY 10710      |

www.sansigns.com | info@sansigns.com Ph: 914.375.6674 | Fax: 914.375.6689

Customer Information Job Name: Osteostrong interior ocation: 7803 SE 27th St. Mercer Island, WA 98040

Date: 6/19/18

Project Manager: Mike Santo Designer: Hennah Jung

Job Description Material: Vinyl Graphic / digital print Qty: See above

Size: See above Color/Copy: Black & White & yellow (PMS 1225C) Install: NO (Shipping)

Customer Signature

The artwork provided is the exclusive property of San Signs. It is protected by all copyright laws. This artwork can not be used or reproduced without our consent. Unauthorized use is subject to all penalities provided for.