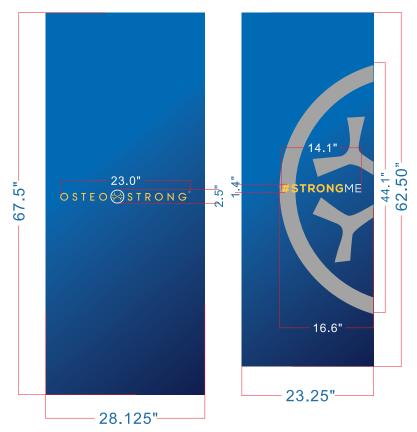

### **Staff Analysis:**

The applicant is proposing to install one wall sign facing SE 27<sup>th</sup> St to the north. This criterion is met.

- **b. Size**. All signs shall be:
  - i. Proportionate. Proportionate to the street frontage of the use they identify; and
  - ii. Maximum Size. In no case shall a wall sign be larger than:
    - (A) Twenty-five square feet. Twenty-five square feet for individual business signs.
    - **(B)** Fifty square feet. Fifty square feet for joint business directory signs identifying the occupants of a commercial building and located next to the entrance.

### **Staff Analysis:**

The proposed sign is to measure 16" by 147", for a total area of about 16.3 square feet (Exhibit 1). The sign is less than 25 square feet in area, so this criterion is met.

- **c. Determination of Size.** The sign size is measured as follows:
  - i. "Boxed" Displays: total area of display including the background and borders.
  - **ii.** Individual Letters and Symbols: total combined area of a rectangle drawn around the outer perimeter of each word and each symbol.

### Channel letter (5"D) with LEDs

- Plexiglass face w/ black or yellow aluminum return
- Black letters : perforated flim
- logo: PMS 1225C yellow
- UL listed
- Raceway

147" W x 16" H (12.25' x 1.3' = 15.925 SQ FT)

OSTEO

147"

STRONG®

Customer Approval

16"

66"

San Signs & Awnings 925 Saw Mill River Rd.

Yonkers, NY 10710

### Job Description

Material: Channel letter

Qtv: 1 set

Size: 147" W x 16" H (12.25' x 1.3' = 15.925 SQ FT) Color/Copy: black & White & yellow (PMS 1225C)

Install: NO (Shipping)