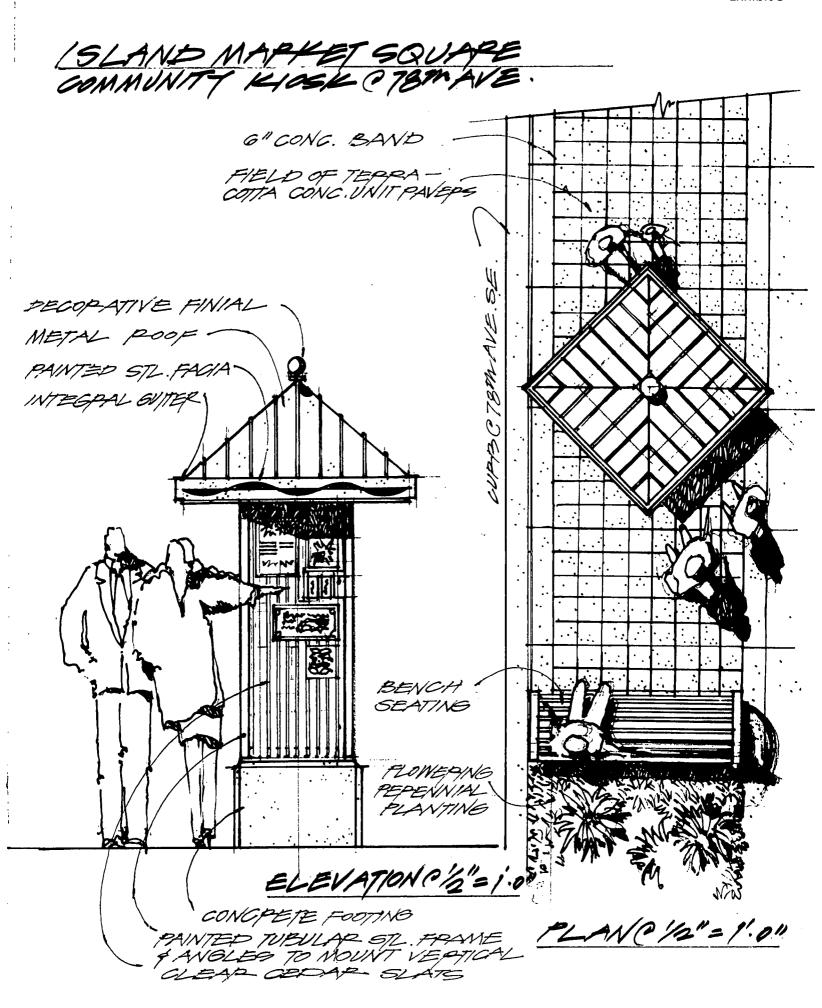

### **Staff Analysis:**

The sign master plan of Island Square (Exhibit 5) shows that a space has been provided for each leasable area, above the windows, for the purpose of installing a wall sign. The sign is proposed to be located in one of these provided spaces. As proposed, the sign is compatible with the business it represents.

### **Staff Analysis:**

This proposal is for a wall sign for a single business, not a major construction project. However, a master sign plan was approved for Island Square as a part of design review for the complex in 2001 and has been attached to this staff report as Exhibit 5. The elements of Island Square's master sign plan are discussed in the individual Findings of 6 and 7 of this staff report above and below.

The master sign plan for Island Market Square limits window signage to two signs. The applicant has requested that the master sign plan be amended to allow a third window sign. The third sign is necessary as it contains the name of the business and it is important to the applicant that the business's name be displayed on the door. The Design Commission's discretion is required to approve an amendment to the master sign plan.