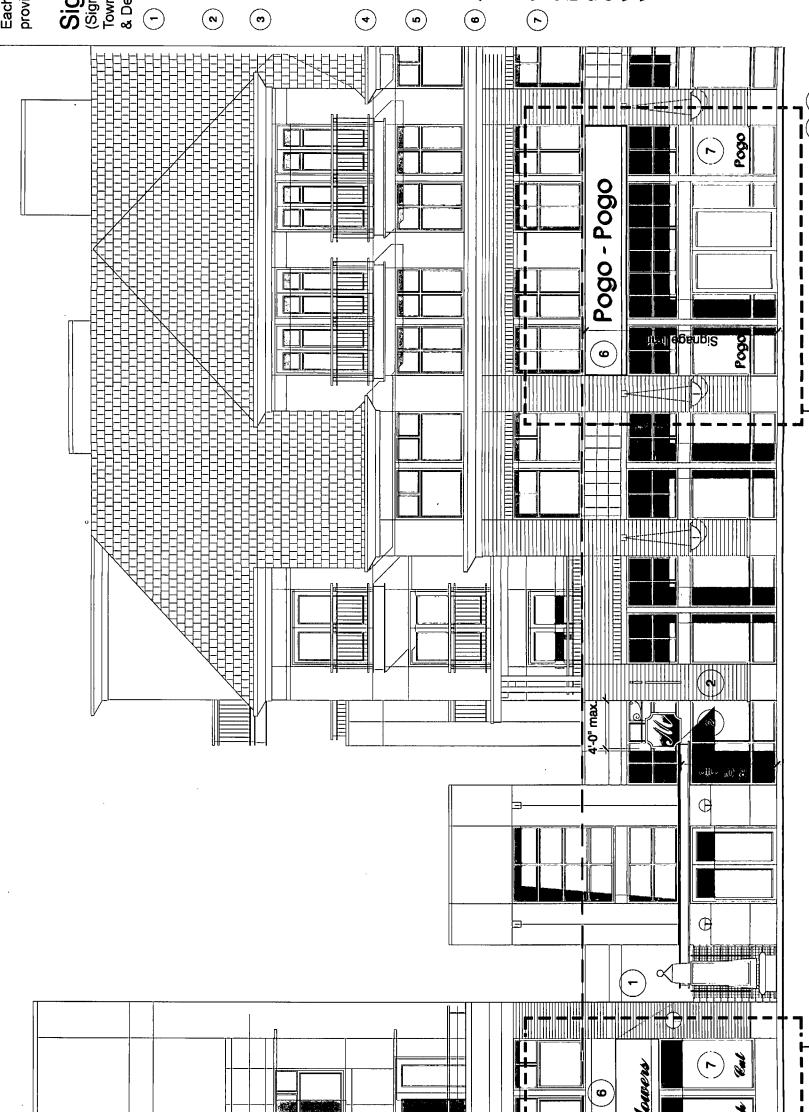

### **Staff Analysis:**

The sign master plan of Island Square (Exhibit 5) shows that a space has been provided for each leasable area, above the windows, for the purpose of installing a wall sign. The sign is proposed to be located in one of these provided spaces. As proposed, the sign is compatible with the business it represents.

### **Staff Analysis:**

The applicant proposes to add window signage for the retail tenant on three windows that consists of the tenant's name and other information regarding the establishment (Exhibit 2). The proposed window signage will consist of white and yellow symbols on two windows. The third window will display a symbol in silver fine, with white and yellow lettering. Based on the provided drawings, the proposed window sign will not exceed 25 percent of the window area and will be integrated in the store's window display. These criteria are met.

The master sign plan for Island Market Square limits window signage to two signs. The applicant has requested that the master sign plan be amended to allow a third window sign. The third sign is necessary as it contains the name of the business and it is important to the applicant that the business's name be displayed on the door. The Design Commission's discretion is required to approve an amendment to the master sign plan.