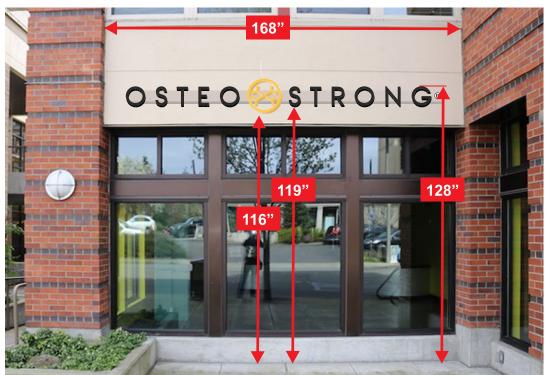

### **Staff Analysis:**

The proposed sign is to measure 16" by 147", for a total area of about 16.3 square feet (Exhibit 1). The sign is less than 25 square feet in area, so this criterion is met.

- **c. Determination of Size.** The sign size is measured as follows:
  - i. "Boxed" Displays: total area of display including the background and borders.
  - **ii.** Individual Letters and Symbols: total combined area of a rectangle drawn around the outer perimeter of each word and each symbol.

### **Staff Analysis:**

The applicant proposes to add window signage for the retail tenant on three windows that consists of the tenant's name and other information regarding the establishment (Exhibit 2). The proposed window signage will consist of white and yellow symbols on two windows. The third window will display a symbol in silver fine, with white and yellow lettering. Based on the provided drawings, the proposed window sign will not exceed 25 percent of the window area and will be integrated in the store's window display. These criteria are met.