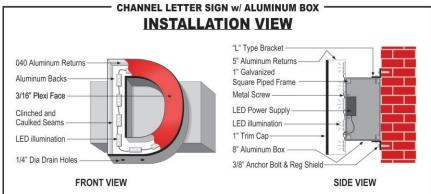

**8.** MICC 19.11.140(B)(9) Lighted Signs. Lighted Signs shall be of high quality and durable materials, distinctive in shape, designed to enhance the architectural character of the building and use LED lights or other minimum wattage lighting, as necessary to identify the facility or establishment. Channel or punch-through letters are preferred over a sign that contains text and/or logo symbols within a single, enclosed cabinet.

<u>Staff Analysis</u>: The proposed sign is to consist of channel letters and symbols internally illuminated by LED lighting (Exhibit 1). This criterion is met.

9. MICC 19.15.040(F)(1)(d)(iii) states: If the applicant has not submitted a complete application for a building permit within two years from the date of the notice of the final design review decision, or within two years from the decision on appeal from the final design review decision, design review approval shall expire. The design commission or code official may grant an extension for no longer than 12 months, for good cause shown, if a written request is submitted at least 30 days prior to the expiration date. The applicant is responsible for knowledge of the expiration date.