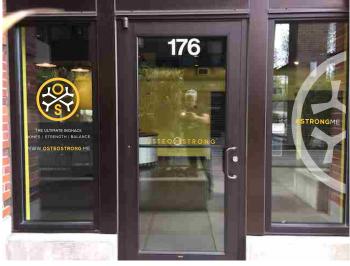

### 1. SUMMARY

The applicant is requesting design review approval of signage for a retail tenant location on an existing mixed-use building (Island Square) containing multiple retail tenant locations at ground level in the Town Center (TC). The applicant is proposing to install one wall sign, located on the north side of the building facing SE 27<sup>th</sup> St. The proposed sign is to consist of channel lettering internally illuminated by LED lighting. The applicant is also proposing to install window signage that indicates the name of the establishment and other information. The subject property is addressed as 7803 SE 27<sup>th</sup> St. The proposed signage appears to be consistent with the Town Center Code.

### **Staff Analysis:**

The applicant proposes to add window signage for the retail tenant on three windows that consists of the tenant's name and other information regarding the establishment (Exhibit 2). The proposed window signage will consist of white and yellow symbols on two windows. The third window will display a symbol in silver fine, with white and yellow lettering. Based on the provided drawings, the proposed window sign will not exceed 25 percent of the window area and will be integrated in the store's window display. These criteria are met.