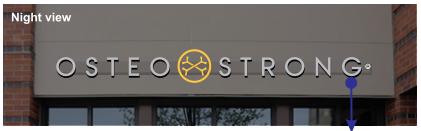

### **Staff Analysis:**

The applicant proposes to add window signage for the retail tenant on three windows that consists of the tenant's name and other information regarding the establishment (Exhibit 2). The proposed window signage will consist of white and yellow symbols on two windows. The third window will display a symbol in silver fine, with white and yellow lettering. Based on the provided drawings, the proposed window sign will not exceed 25 percent of the window area and will be integrated in the store's window display. These criteria are met.

### Channel letter (5"D) with LEDs

- Plexiglass face w/ black or yellow aluminum return
- Black letters : perforated flim
- logo: PMS 1225C yellow
- UL listed
- Raceway

147" W x 16" H (12.25' x 1.3' = 15.925 SQ FT)