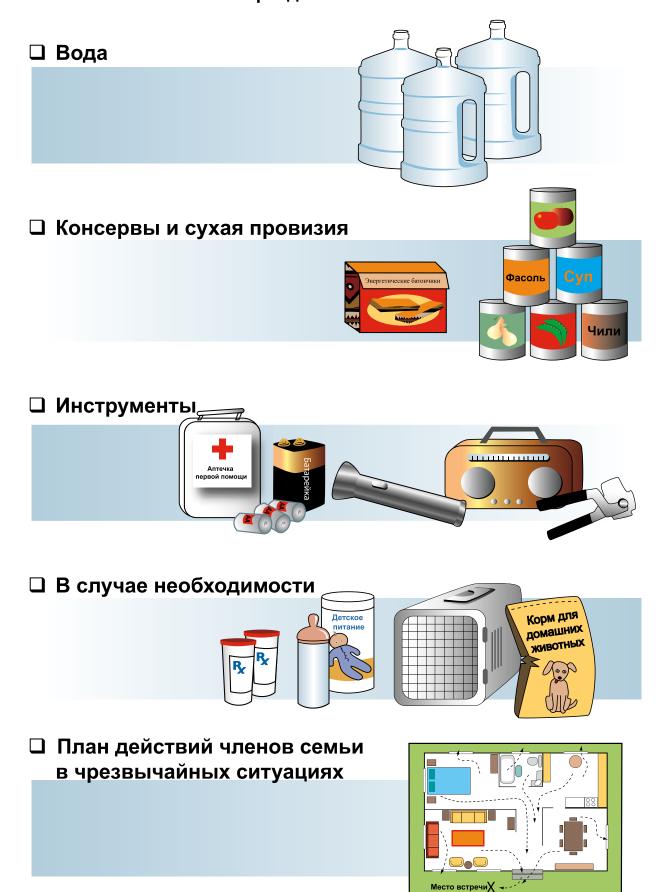

ing & Kitsap Counties                                                                                                                                               |

Управление по чрезвычайным ситуациям г. Сиэтла 206-233-5076 www/seattle.gov/emergency

| Red Cross                      |                         |
|--------------------------------|-------------------------|
| Serving King & Kitsap Counties |                         |
| Отделение в Сиэтле:            | Отделение в Бремертоне: |
| 206-323-2345                   | 360-377-3761            |
| 1900 25th Avenue So.           | 811 Pacific Avenue      |
| PO Box 3097                    | PO Box 499              |

Seattle, WA 98114-3097 Bremerton, WA 98337

## Комплект для использования в чрезвычайных ситуациях Трехдневный запас