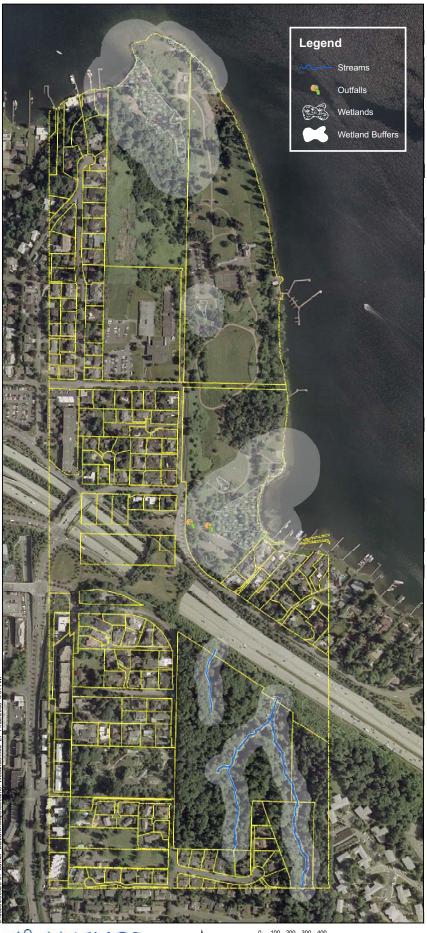

## ANCHO DR

0 100 200 300 400

Notes: Potential wetland habitat conditions were evaluated based on a reconnaissance-level site visit performed on September 30, 2005. Wetland delineations or surveys were not Wetland delineations or surveys were not performed as part of this analysis. To confirm the presence, absence, boundaries, functions, and values of wetland systems, wetland delineations should be conducted according to the methods defined in the 1987 U.S. Army Corps of Engineers Wetland Delineation Manual and the 1997 Washington State Department of Ecology Wetland Identification and Delineation Manual.

Figure 1 Guy Michaelsen October 5, 2005

Luther Burbank Park Wetland Reconnaissance Map Mercer Island, Washington