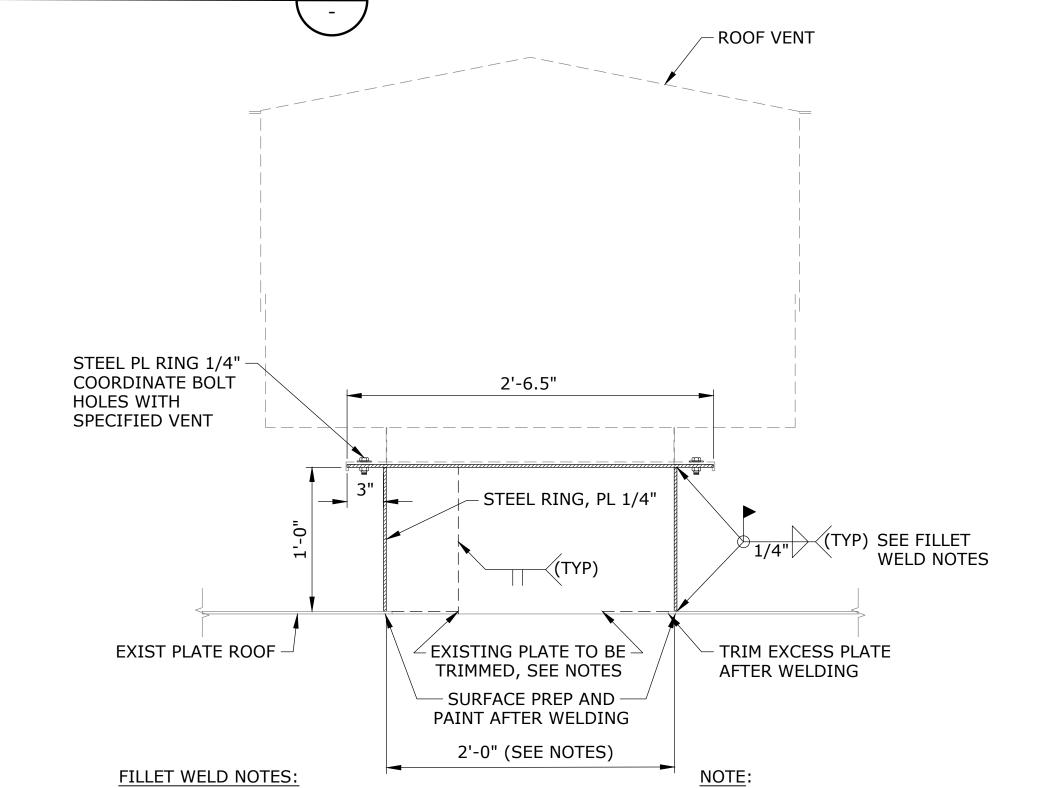

### NOTE:

- 1. ALL MATERIAL SHALL BE 3063 OR 5052 ALUMINUM UNLESS OTHERWISE SHOWN.
- 2. PROVIDE STAINLESS STEEL HARDWARE WITH INSULATING WASHERS AND SLEEVES WHEN IN CONTACT WITH ALUMINUM.
- 3. CONTRACTOR SHALL CUT AND REMOVE THE EXISTING ROOF VENT. INSTALL A NEW 24" DIAMETER PENETRATION, STEEL COLLAR AND FLANGE, AND FURNISH AND INSTALL THE NEW VENT AND FLANGE GASKET. DISPOSE OF THE EXISTING VENT.

- 1. ALONG EDGES OF MATERIAL LESS THAN 1/4" THICK; NOT GREATER THAN THE THICKNESS OF THE MATERIAL.
- 2. ALONG EDGE OF MATERIAL 1/4" OR MORE IN THICKNESS; EQUAL TO THE THINNER PART MINUS 1/16".
- VENT RING DETAIL SCALE: NTS

PROJECT NO.:

- CONTRACTOR TO EXAMINE EXISTING VENT OPENING AND RAFTER LAYOUT TO DETERMINE IF PROVIDING 18" DIAMETER ROOF OPENING FOR NEW VENT INSTEAD OF 24" DIAMETER IS NECESSARY.
- 2. FOLLOWING TRIMMING ROOF PLATE, EXPOSED RAFTER TIPS TO BE RECOATED PER SPECIFICATIONS
- 3. SEAL WELD ALL WELDED JOINTS.