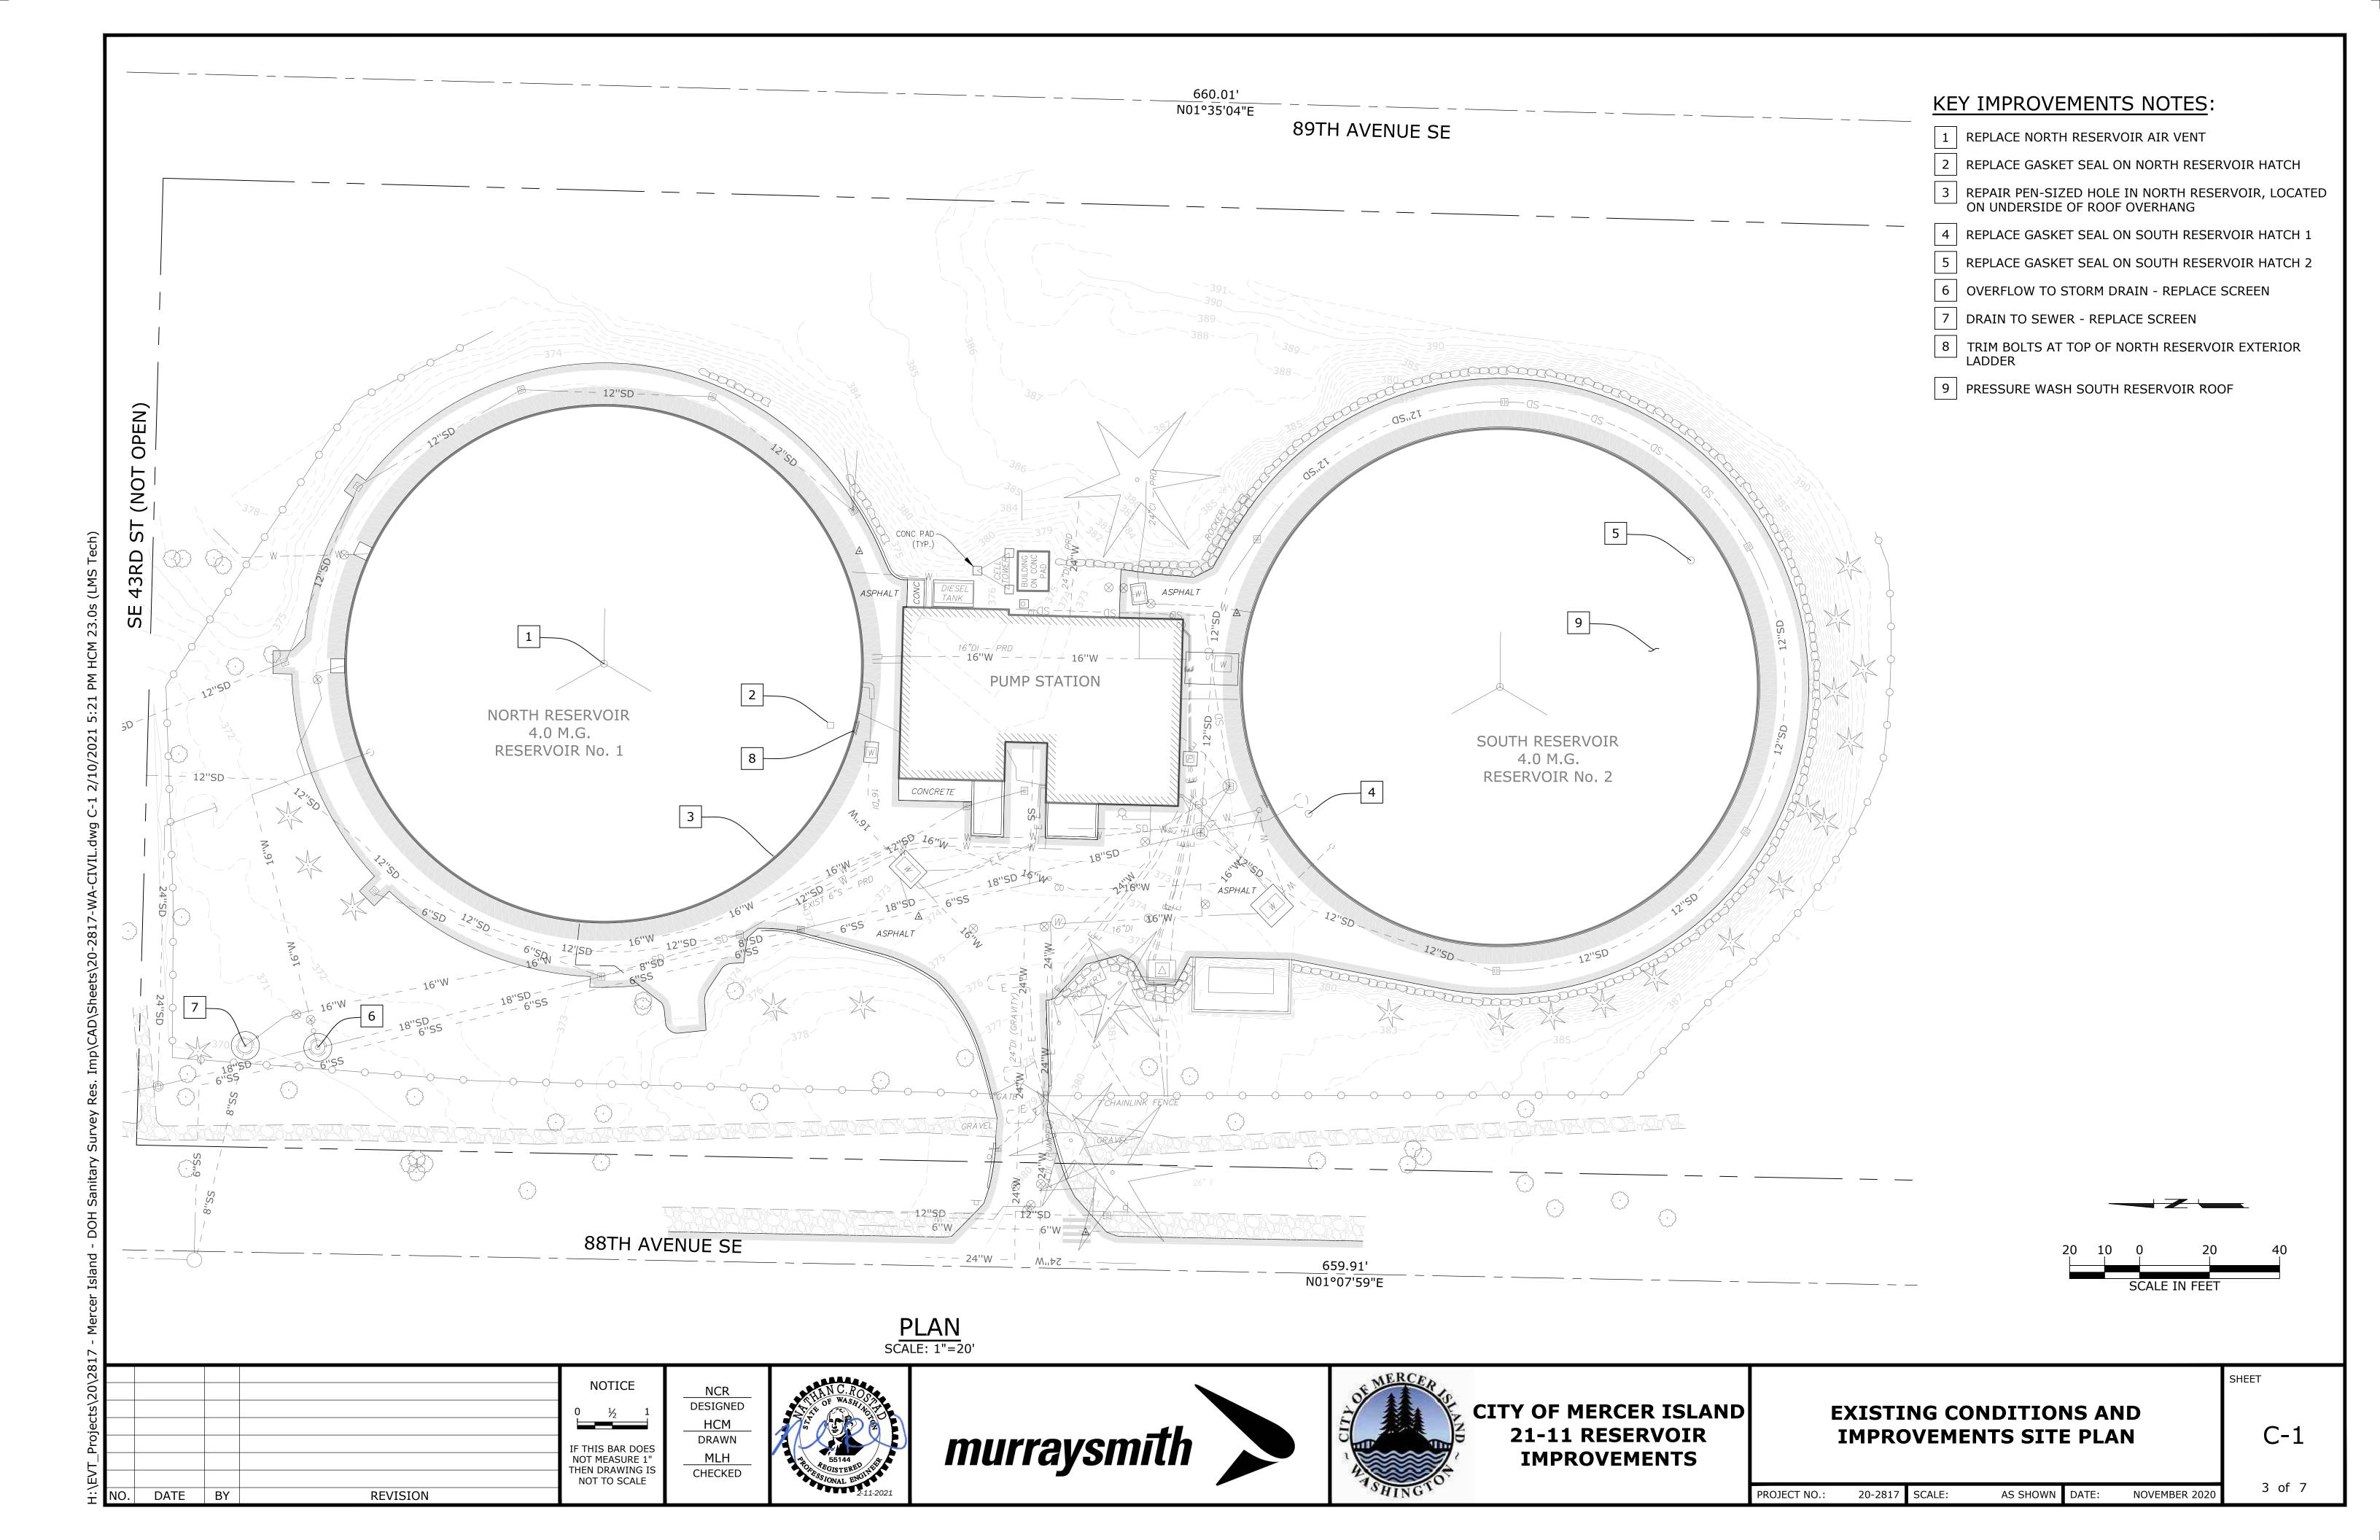

### CIVIL

- EXISTING CONDITIONS AND IMPROVEMENTS SITE PLAN
- 4 C-2 DRAIN AND OVERFLOW PLAN, SECTION AND DETAILS
- NORTH RESERVOIR AIR VENT PLAN, SECTION AND DETAILS
- NORTH RESERVOIR HATCH, LADDER AND HOLE REPAIR PLAN, SECTION AND DETAILS
- 7 C-5 SOUTH RESERVOIR HATCH PLAN, SECTION AND DETAILS