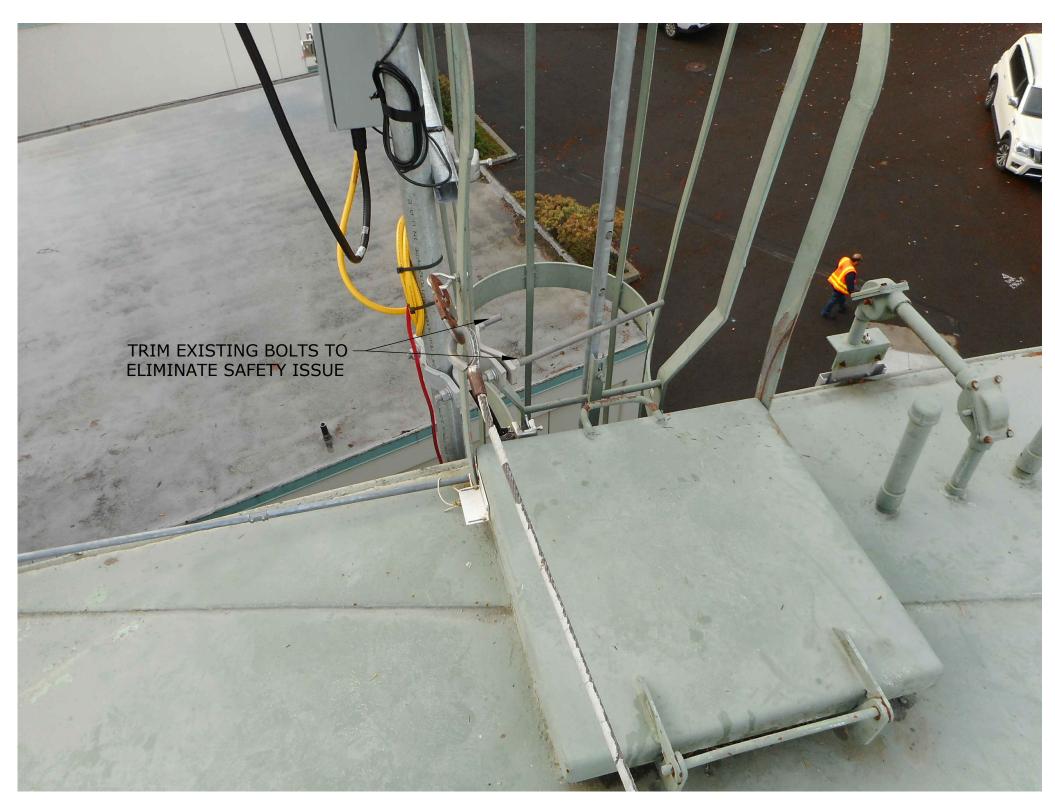

PROJECT NO.:

- CONTRACTOR TO EXAMINE EXISTING VENT OPENING AND RAFTER LAYOUT TO DETERMINE IF PROVIDING 18" DIAMETER ROOF OPENING FOR NEW VENT INSTEAD OF 24" DIAMETER IS NECESSARY.
- 2. FOLLOWING TRIMMING ROOF PLATE, EXPOSED RAFTER TIPS TO BE RECOATED PER SPECIFICATIONS
- 3. SEAL WELD ALL WELDED JOINTS.