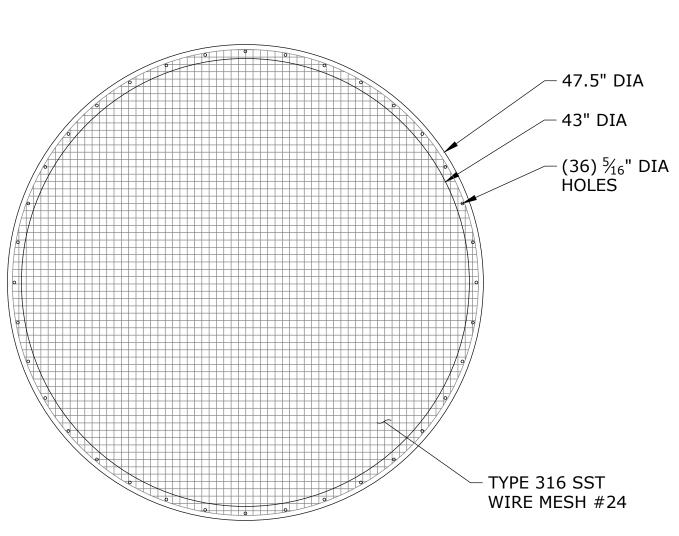

## FILTER MEDIA — $\frac{1}{4}$ " DIA SST NUT - 1/4" SST WASHER TYPE 316 SST $-\frac{1}{4}$ "x1" SST BOLT, FLAT HEAD WIRE MESH #24 COUNTERSIN **BOLT HEADS** TYPE 316 SST WIRE **ELEVATION** MESH #24

PLAN VIEW