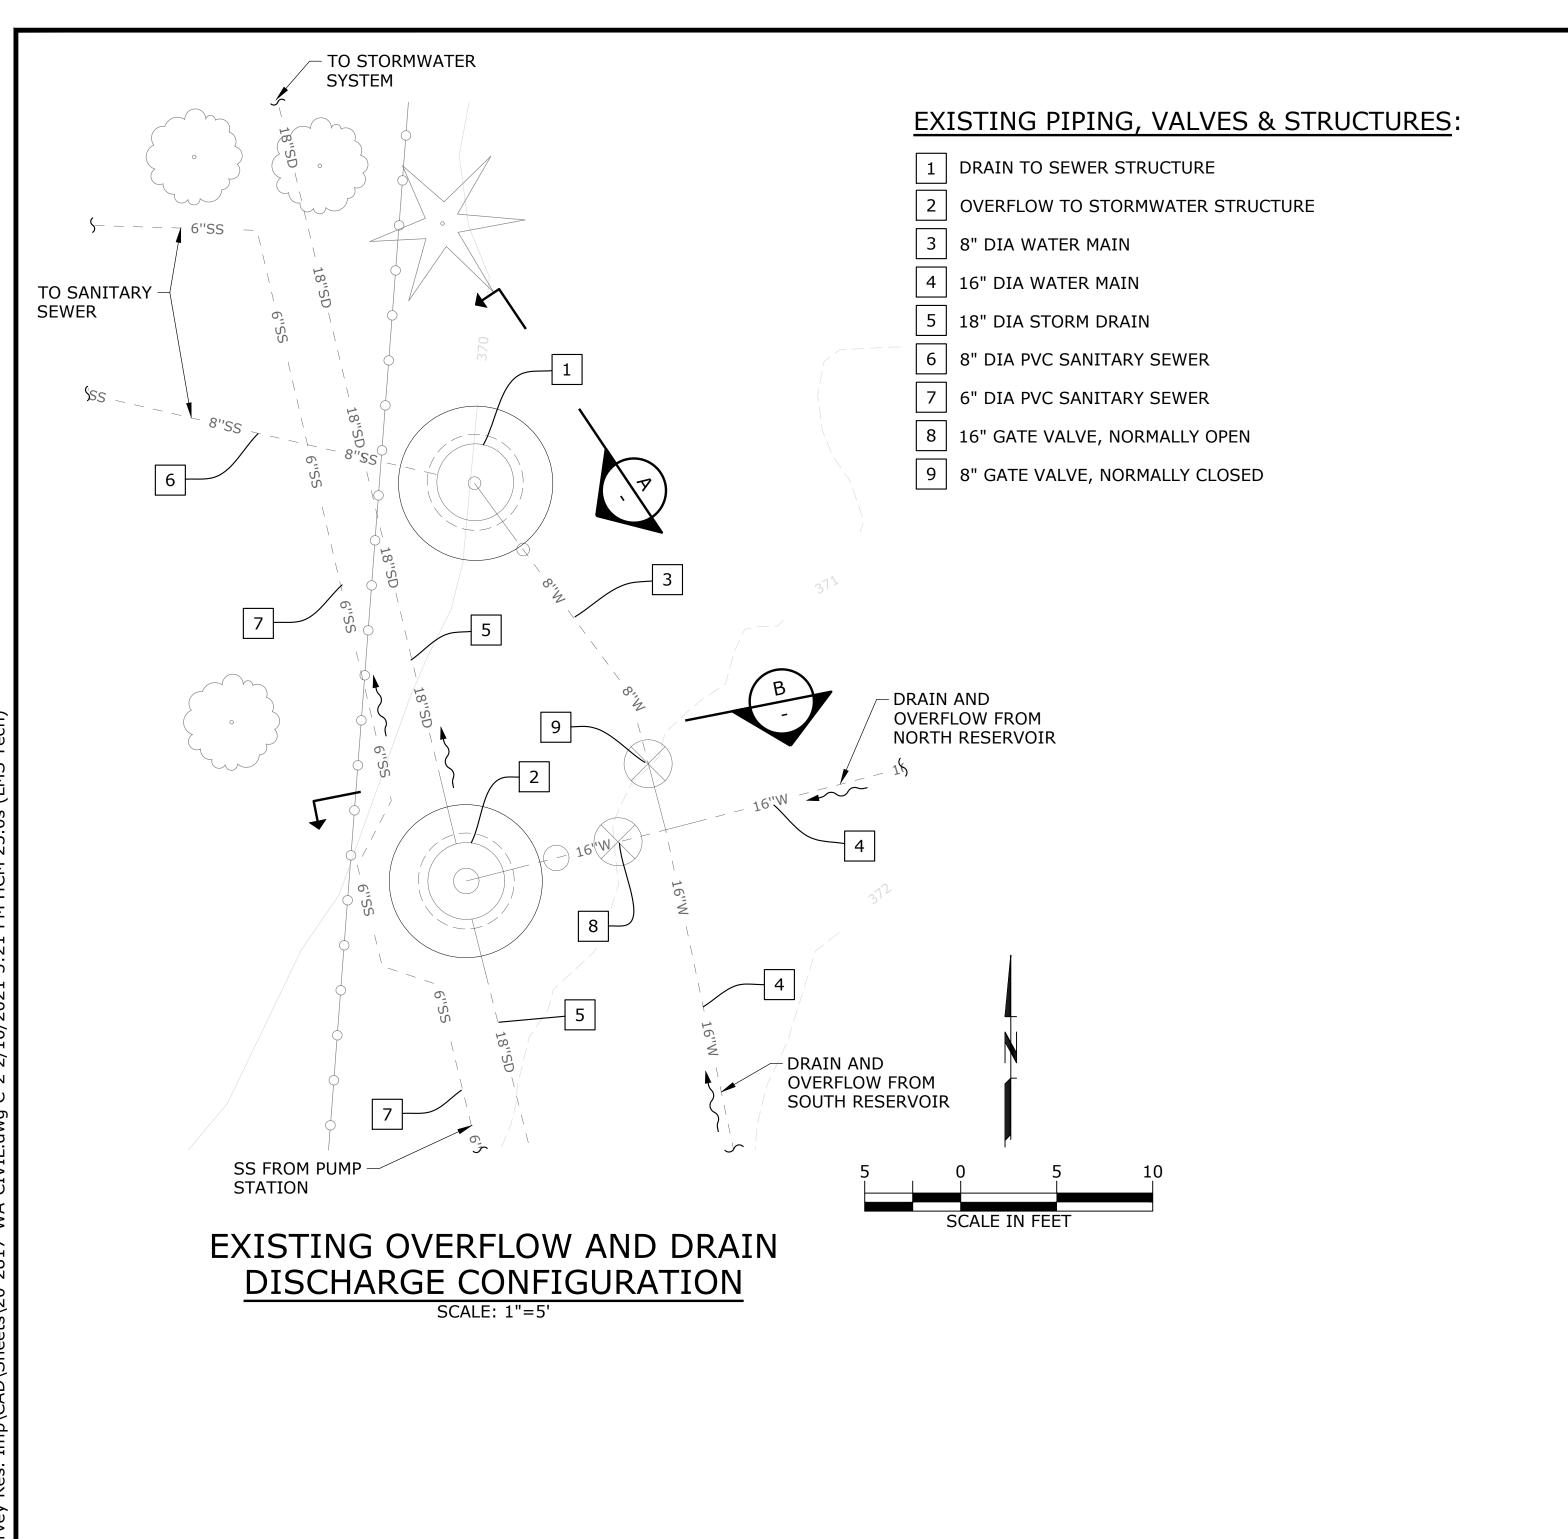

### CIVIL

- EXISTING CONDITIONS AND IMPROVEMENTS SITE PLAN
- 4 C-2 DRAIN AND OVERFLOW PLAN, SECTION AND DETAILS
- NORTH RESERVOIR AIR VENT PLAN, SECTION AND DETAILS
- NORTH RESERVOIR HATCH, LADDER AND HOLE REPAIR PLAN, SECTION AND DETAILS
- 7 C-5 SOUTH RESERVOIR HATCH PLAN, SECTION AND DETAILS

AS SHOWN DATE:

EXIST 8" 90° BEND (FL) W/ SCREEN ON OUTLET -INSTALL NEW 24 MESH SST SCREEN ABOVE 4-MESH SST SCREEN WITH 0.047" OR GREATER WIRE DIAMETER. INSTALL MESH BETWEEN EXISTING FLANGE AND NEW RING FLANGE WITH RING GASKET.

SECTION A DRAIN TO SEWER SCALE: NTS

EXIST 16" 90° BEND (FL) W/ SCREEN ON OUTLET INSTALL NEW 24 MESH SST SCREEN ABOVE 4-MESH SST SCREEN WITH 0.047" OR GREATER WIRE DIAMETER.INSTALL MESH BETWEEN EXISTING FLANGE AND NEW RING FLANGE WITH RING GASKET.

SECTION B OVERFLOW TO STORMWATER B

CITY OF MERCER ISLAND 21-11 RESERVOIR **IMPROVEMENTS** 

DRAIN AND OVERFLOW PLAN, SECTION **AND DETAILS** 

C-2

20-2817 SCALE: AS SHOWN DATE: 4 of 7

SHEET

SCALE: NTS