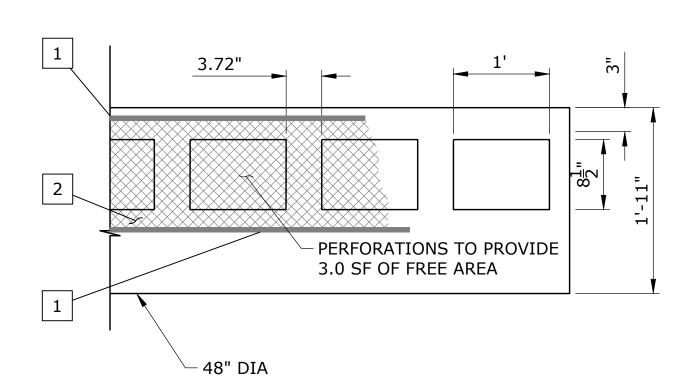

# **ROOF VENT PARTS LIST:**

- UPPER SHROUD, 1/8" THICK, 55" DIA, CONE PEAK TO 6:1 SLOPE
- 2 L2"x2"x $\frac{1}{4}$ " BRACKET W/  $\frac{7}{16}$ " DIA HOLES EACH SIDE, CENTERED
- LOWER SHROUD, 54" DIA W/ PERFORATIONS, SEE DET 6, THIS SHT
- LINEAR HIGH DENSITY POLY VACUUM PALLET, 46"ODx23"ID
- BASE COLUMN, 24" DIA
- 6 STIFFENERS, L1½"x1½"x½"
- (7) LIFTING HANDLE, 1"Øx6" W, TYP OF 4
- (8) SHROUD LATCH, TYP OF 8
- 9 PRESSURE PALLET, SEE DET 3, THIS SHT

### NOTE:

- 1. ALL MATERIAL SHALL BE 3063 OR 5052 ALUMINUM UNLESS OTHERWISE SHOWN.
- 2. PROVIDE STAINLESS STEEL HARDWARE WITH INSULATING WASHERS AND SLEEVES WHEN IN CONTACT WITH ALUMINUM.
- 3. CONTRACTOR SHALL CUT AND REMOVE THE EXISTING ROOF VENT. INSTALL A NEW 24" DIAMETER PENETRATION, STEEL COLLAR AND FLANGE, AND FURNISH AND INSTALL THE NEW VENT AND FLANGE GASKET. DISPOSE OF THE EXISTING VENT.

- 1. ALONG EDGES OF MATERIAL LESS THAN 1/4" THICK; NOT GREATER THAN THE THICKNESS OF THE MATERIAL.
- 2. ALONG EDGE OF MATERIAL 1/4" OR MORE IN THICKNESS; EQUAL TO THE THINNER PART MINUS 1/16".
- VENT RING DETAIL SCALE: NTS