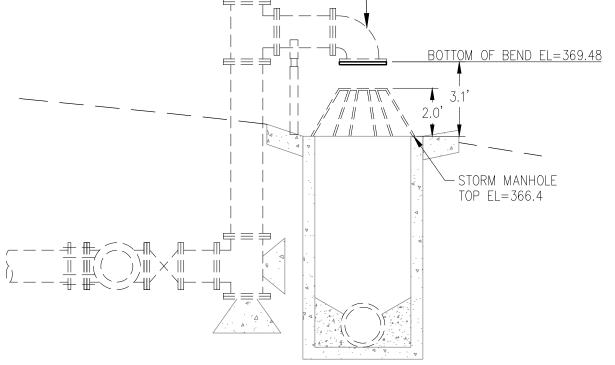

SECTION A DRAIN TO SEWER SCALE: NTS

EXIST 16" 90° BEND (FL) W/ SCREEN ON OUTLET INSTALL NEW 24 MESH SST SCREEN ABOVE 4-MESH SST SCREEN WITH 0.047" OR GREATER WIRE DIAMETER.INSTALL MESH BETWEEN EXISTING FLANGE AND NEW RING FLANGE WITH RING GASKET.

SECTION B OVERFLOW TO STORMWATER B

CITY OF MERCER ISLAND 21-11 RESERVOIR **IMPROVEMENTS** 

DRAIN AND OVERFLOW PLAN, SECTION **AND DETAILS** 

C-2

20-2817 SCALE: AS SHOWN DATE: 4 of 7

SHEET

SCALE: NTS