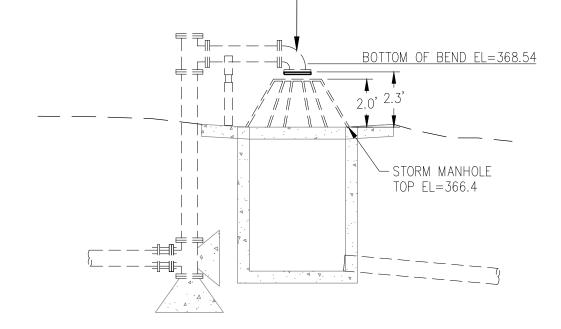

SECTION A DRAIN TO SEWER SCALE: NTS

EXIST 16" 90° BEND (FL) W/ SCREEN ON OUTLET INSTALL NEW 24 MESH SST SCREEN ABOVE 4-MESH SST SCREEN WITH 0.047" OR GREATER WIRE DIAMETER.INSTALL MESH BETWEEN EXISTING FLANGE AND NEW RING FLANGE WITH RING GASKET.

SECTION B OVERFLOW TO STORMWATER B

CITY OF MERCER ISLAND 21-11 RESERVOIR **IMPROVEMENTS** 

DRAIN AND OVERFLOW PLAN, SECTION **AND DETAILS** 

C-2

20-2817 SCALE: AS SHOWN DATE: 4 of 7

SHEET

SCALE: NTS