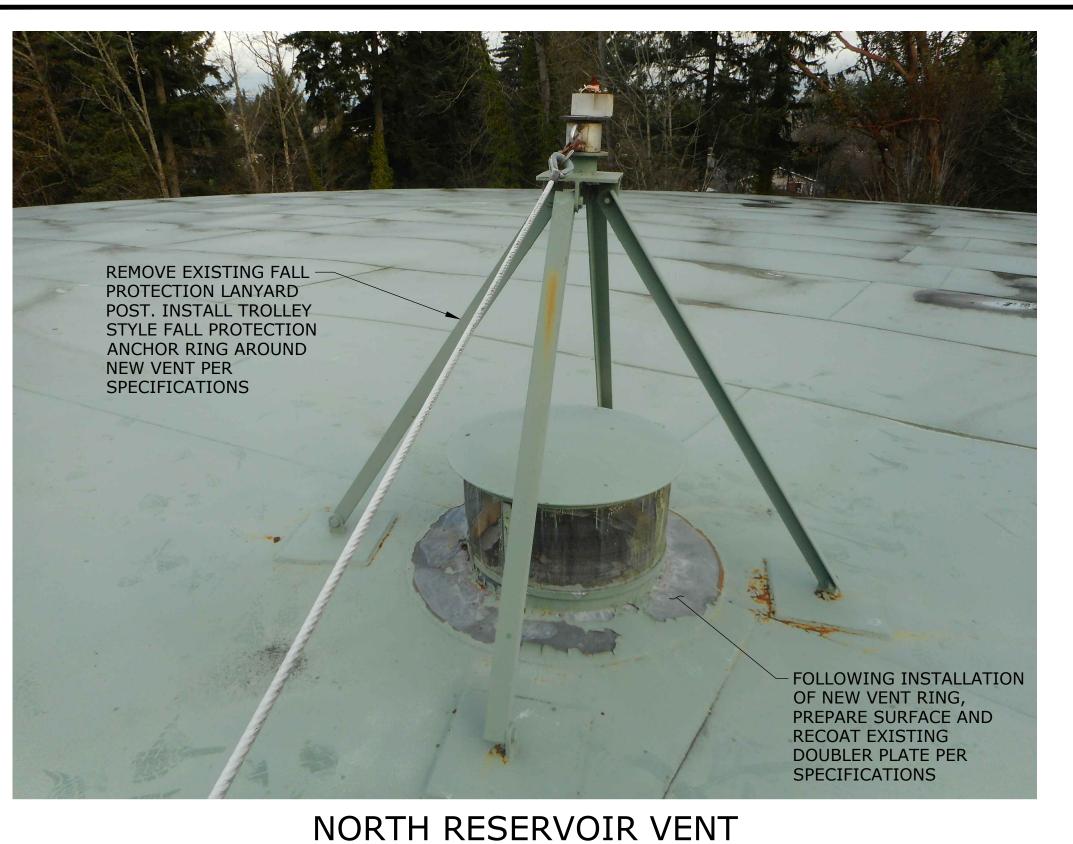

NOTICE IF THIS BAR DOES NOT MEASURE 1 THEN DRAWING IS NOT TO SCALE **REVISION** DATE BY

NCR DESIGNED HCM DRAWN MLH CHECKED

CITY OF MERCER ISLAND 21-11 RESERVOIR **IMPROVEMENTS** 

PRESS RELIEF

**AIRFLOW** 

**VACUUM BREAK** 

**NEW 24" OPENING** 

EXIST 12"

OPENING

VENT RING CONNECTION

PRESSURE VACUUM VENT

ROOF VENT CURB, SEE

DET 4, THIS SHT

SCALE: NTS

AIRFLOW

NORTH RESERVOIR AIR VENT PLAN, **SECTION AND DETAILS** 

C-3

AS SHOWN DATE: 20-2817 SCALE: NOVEMBER 202 5 of 7

SHEET

NORTH RESERVOIR HATCH SCALE: NTS

NORTH RESERVOIR LADDER SCALE: NTS