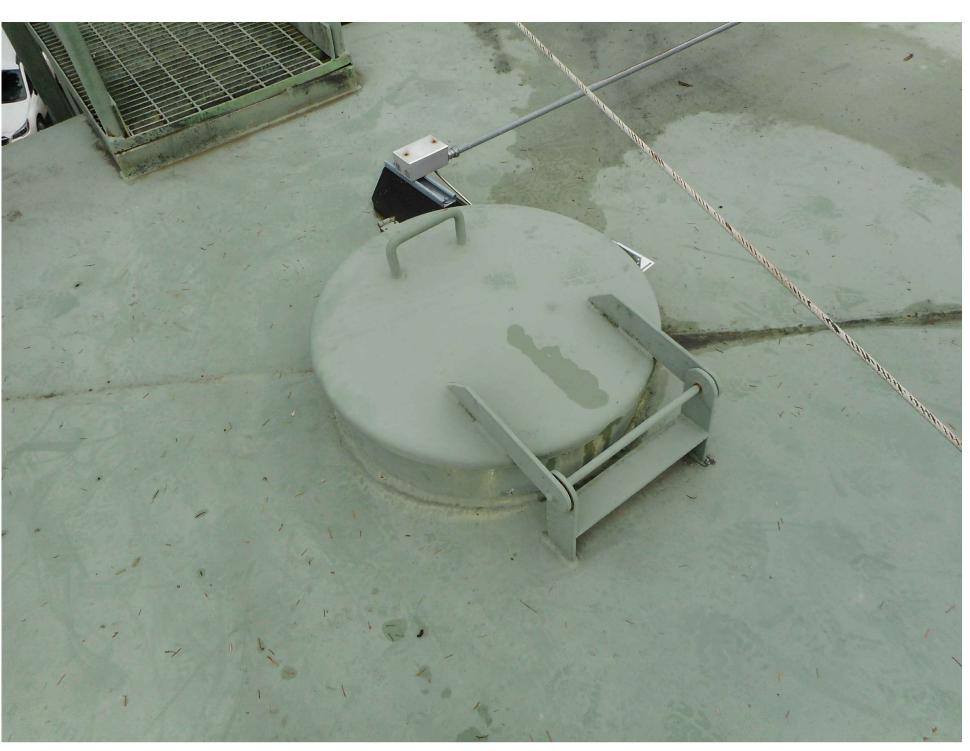

MANUFACTURERS INSTRUCTIONS. RECOAT AREA PER SPECIFICATIONS

SOUTH RESERVOIR HATCH 1 - CLOSED SCALE: NTS

SOUTH RESERVOIR HATCH 2 - OPEN

ROOF HATCH RISER -

PRE-MOLDED EPDM GASKET, INSTALL AROUND HATCH RISER LIP FULL PERIMETER. ADHERE WITH ADHESIVE SUITABLE FOR USE WITH EPDM - LOCTITE 406, OR APPROVED EQUAL. PREPARE SURFACES AND INCLUDE PRIMERS PER MANUFACTURER'S RECOMMENDATIONS

# ROOF HATCH GASKET INSTALLATION SCALE: NTS

NOTICE IF THIS BAR DOES NOT MEASURE 1" THEN DRAWING IS NOT TO SCALE DATE BY **REVISION** 

DESIGNED HCM DRAWN MLH CHECKED

CITY OF MERCER ISLAND 21-11 RESERVOIR **IMPROVEMENTS** 