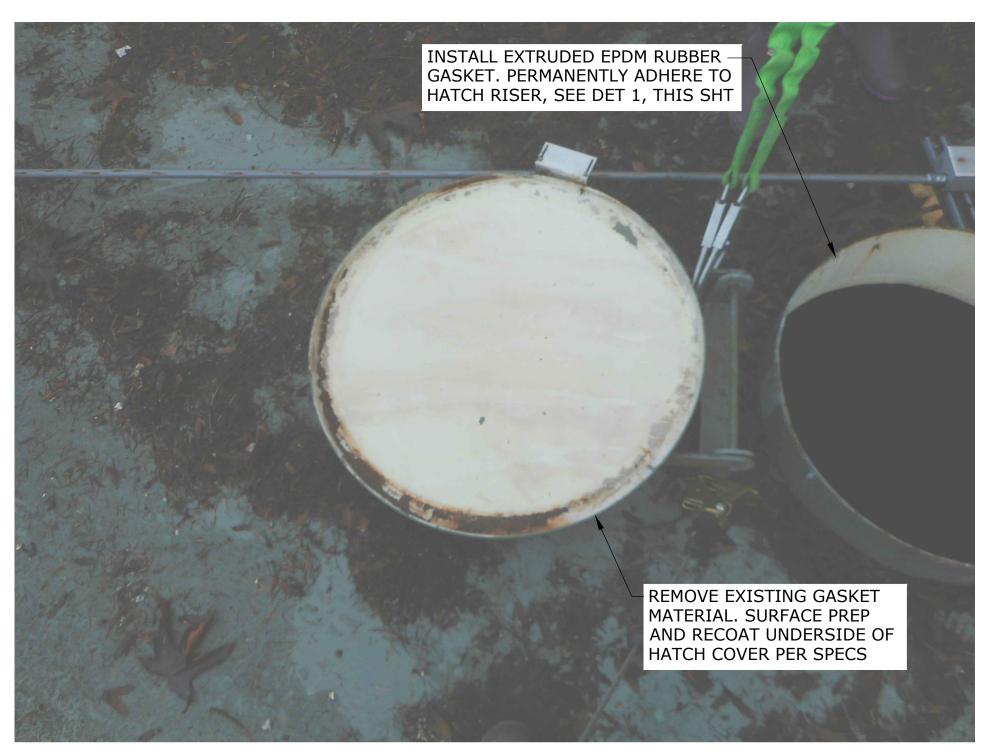

MANUFACTURERS INSTRUCTIONS. RECOAT AREA PER SPECIFICATIONS

SOUTH RESERVOIR HATCH 1 - CLOSED SCALE: NTS

SOUTH RESERVOIR HATCH 2 - OPEN

ROOF HATCH RISER -

PRE-MOLDED EPDM GASKET, INSTALL AROUND HATCH RISER LIP FULL PERIMETER. ADHERE WITH ADHESIVE SUITABLE FOR USE WITH EPDM - LOCTITE 406, OR APPROVED EQUAL. PREPARE SURFACES AND INCLUDE PRIMERS PER MANUFACTURER'S RECOMMENDATIONS

# ROOF HATCH GASKET INSTALLATION SCALE: NTS

NOTICE IF THIS BAR DOES NOT MEASURE 1" THEN DRAWING IS NOT TO SCALE DATE BY **REVISION** 

DESIGNED HCM DRAWN MLH CHECKED

CITY OF MERCER ISLAND 21-11 RESERVOIR **IMPROVEMENTS** 