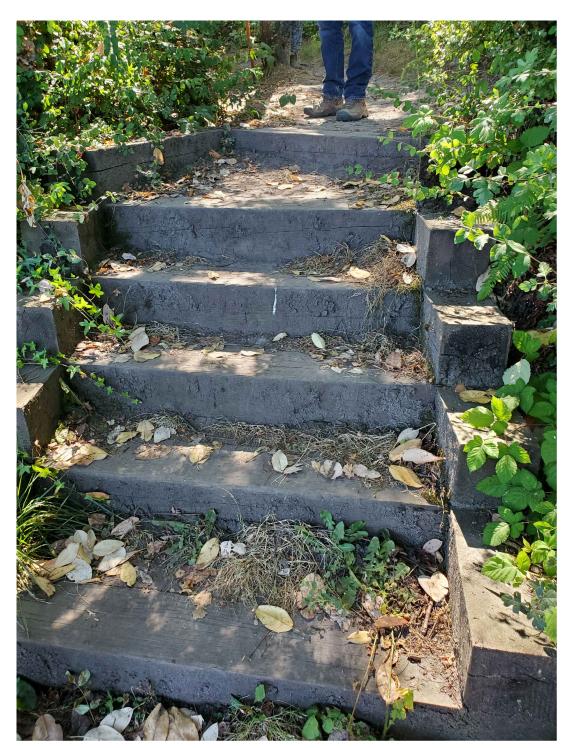

<u>PHOTO 1:</u> CURRENT SILT FENCING NOTE: CHAIN LINK CONSTRUCTION FENCING HAS BEEN REMOVED SINCE THIS PHOTOGRAPH WAS TAKEN

<u>PHOTO 4:</u> EXISTING TIMBER STEPS

PHOTO 2: EXISTING SILT FENCING AT EXISTING TRAIL

PHOTO 3: EXISTING INVASIVE VEGETATION

<u>PHOTO 4:</u> SILT FENCING AT NORTH BOUNDARY

| DA OF WASHING       |   |
|---------------------|---|
| OF WASHING          |   |
| in Side ANYA        |   |
|                     |   |
| 40265               | l |
| THE REGISTERED CITY |   |
| ONAL DE             | ľ |