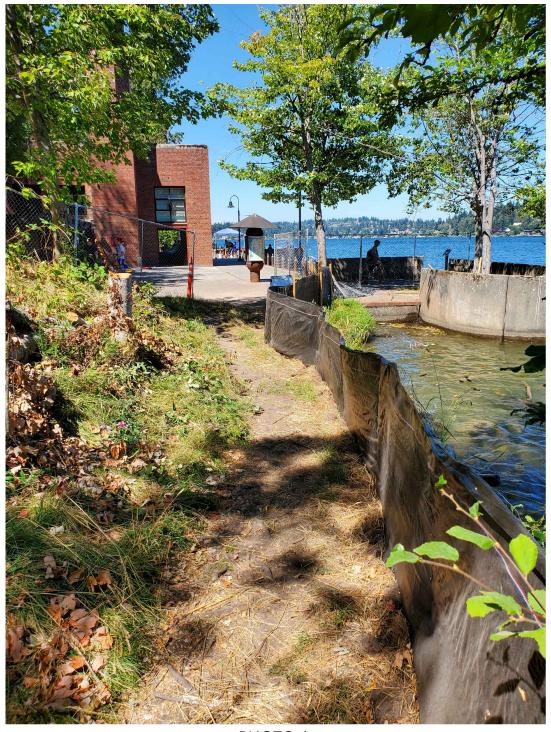

<u>PHOTO 1:</u> CURRENT SILT FENCING NOTE: CHAIN LINK CONSTRUCTION FENCING HAS BEEN REMOVED SINCE THIS PHOTOGRAPH WAS TAKEN

<u>PHOTO 4:</u> EXISTING TIMBER STEPS

PHOTO 2: EXISTING SILT FENCING AT EXISTING TRAIL

PHOTO 5: TIMBER STEPS VIEW SOUTH

|   |     |         |    |       | REVISIONS       |              |                    |
|---|-----|---------|----|-------|-----------------|--------------|--------------------|
| R | REV | DATE    | BY | APP'D | DESCRIPTION     | DESIGNED BY: | N/A                |
|   | 1   | 2022/10 | СН | DR    | FINAL - FOR BID | DRAWN BY:    | C. HEWETT          |
|   |     |         |    |       |                 | CHECKED BY:  | N. HIGGINS         |
|   |     |         |    |       |                 | APPROVED BY: | A. SPOONER/D. RICE |
|   |     |         |    |       |                 | SCALE:       | AS NOTED           |
|   |     |         |    |       |                 | DATE:        | OCTOBER 2022       |
|   |     |         |    |       |                 |              |                    |