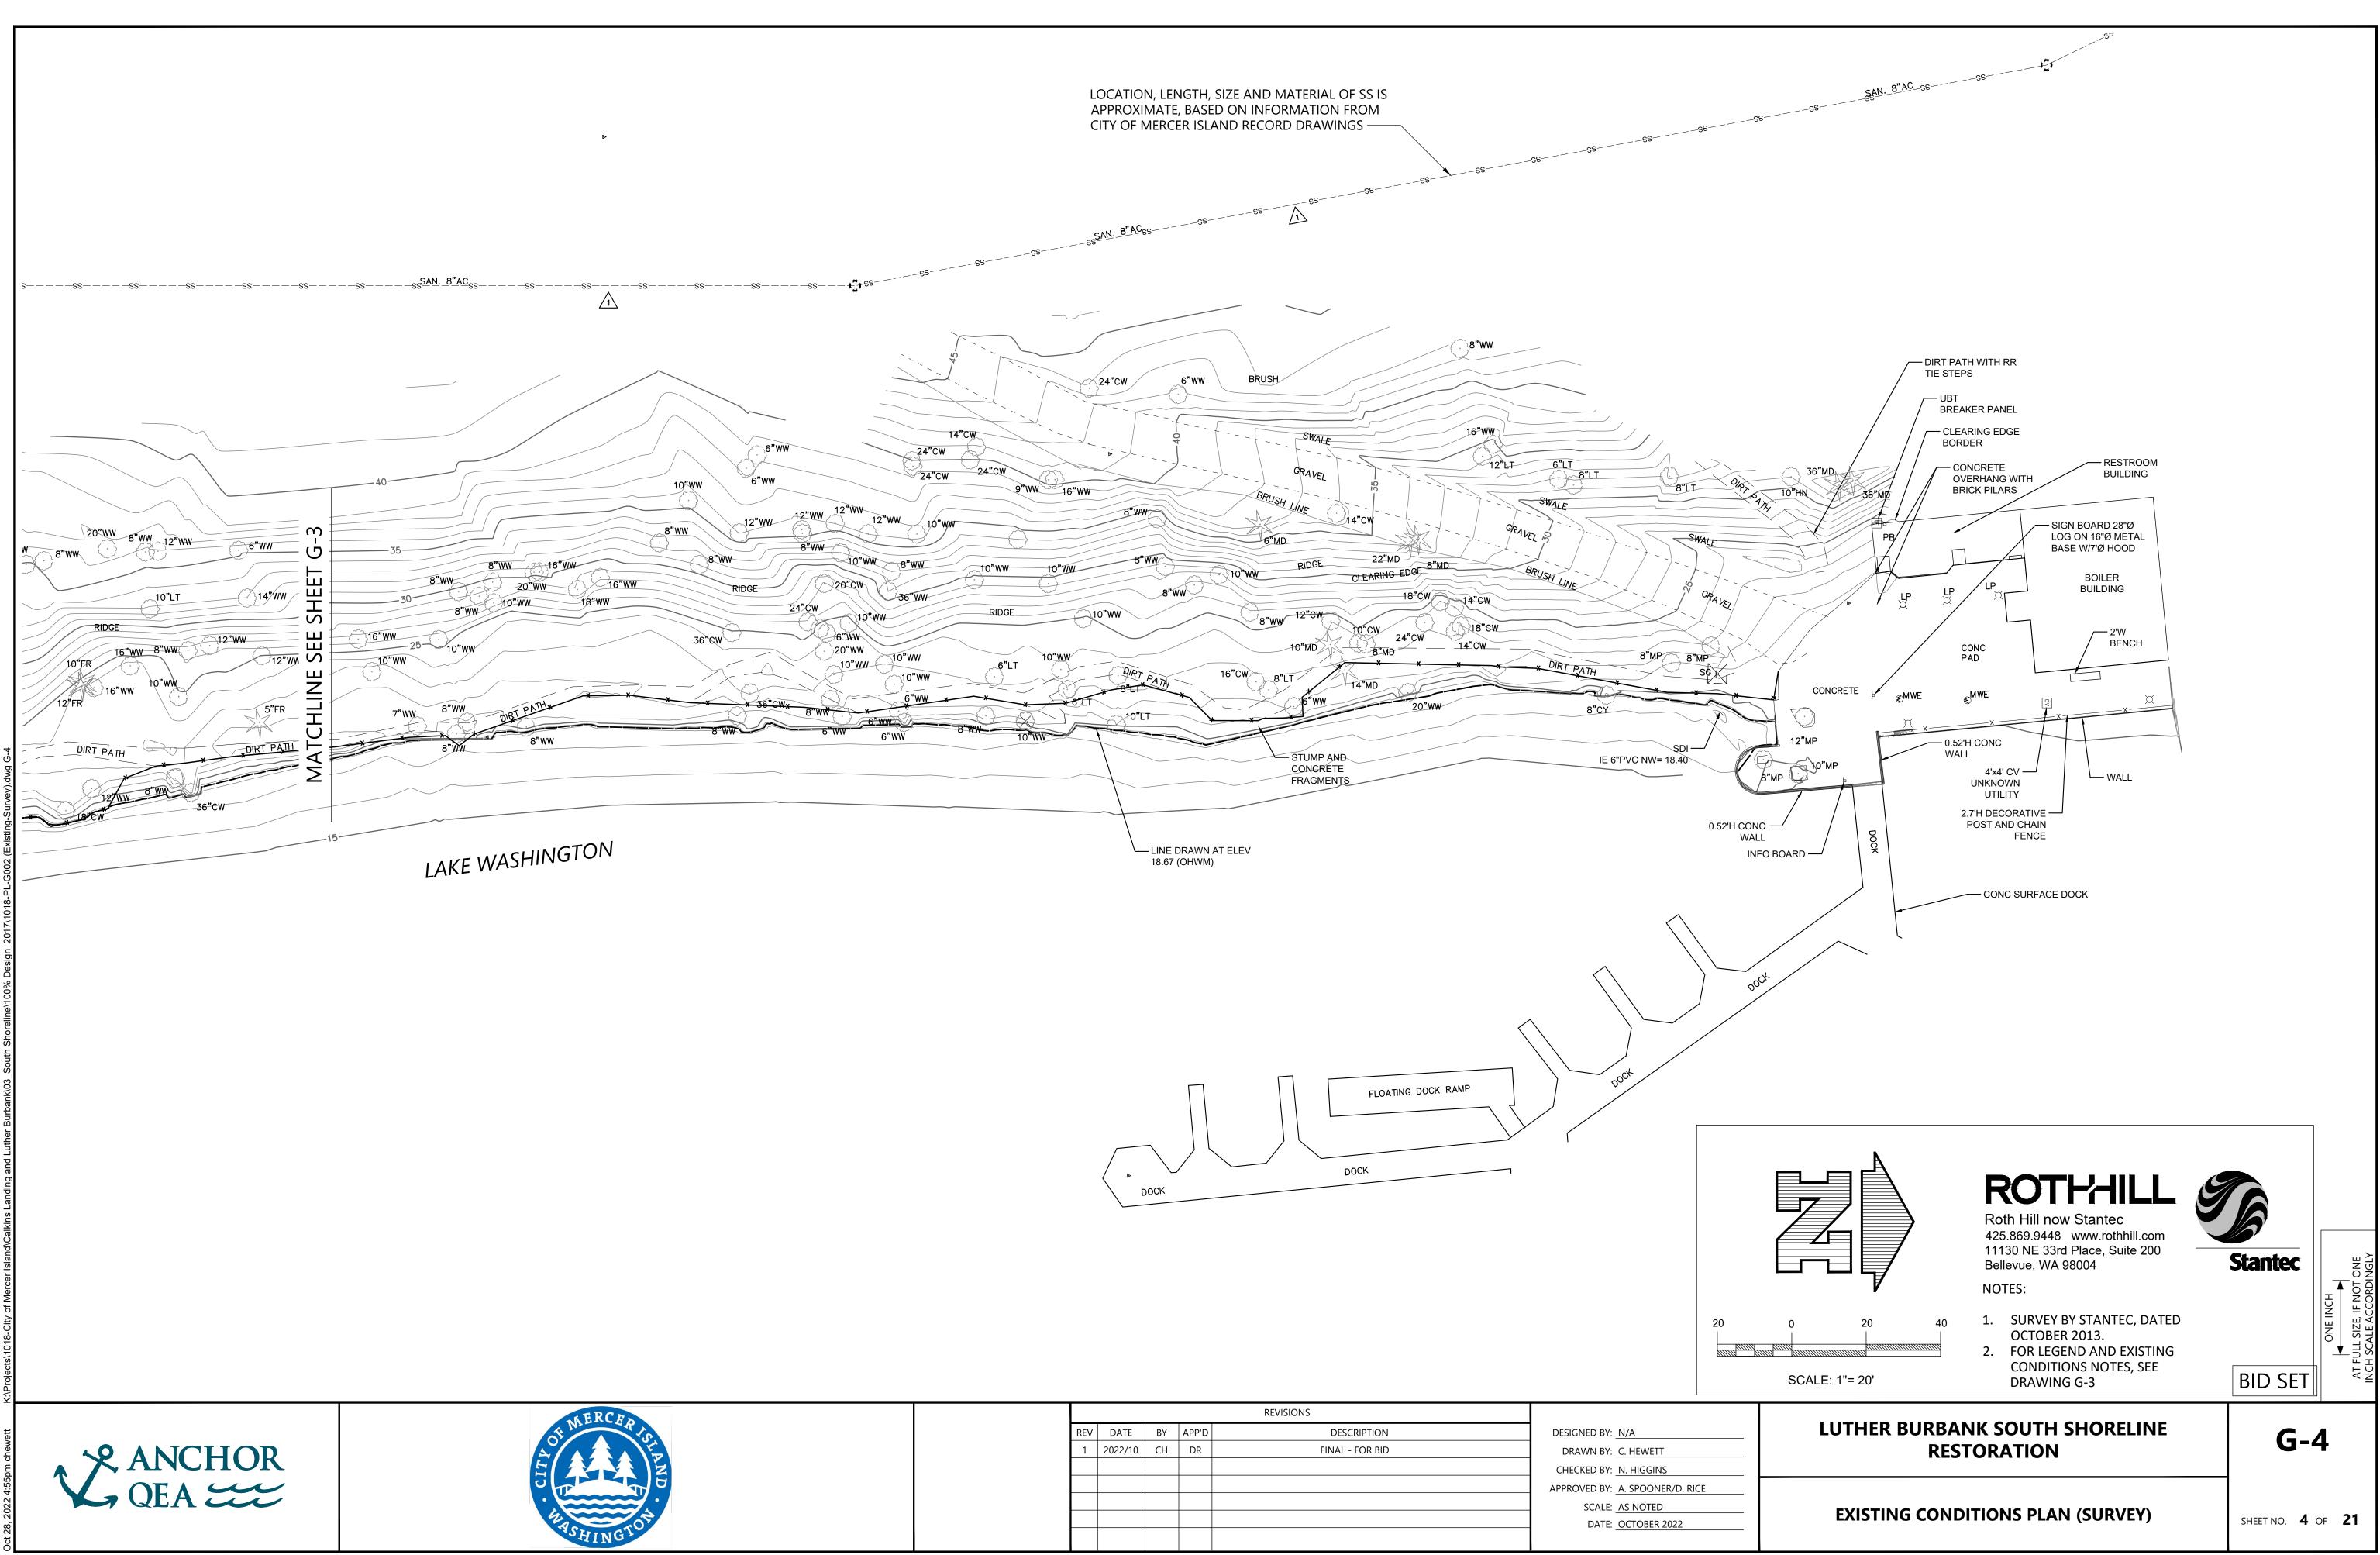

<u>PHOTO 1:</u> CURRENT SILT FENCING NOTE: CHAIN LINK CONSTRUCTION FENCING HAS BEEN REMOVED SINCE THIS PHOTOGRAPH WAS TAKEN

<u>PHOTO 4:</u> EXISTING TIMBER STEPS

PHOTO 2: EXISTING SILT FENCING AT EXISTING TRAIL

PHOTO 5: TIMBER STEPS VIEW SOUTH

|   |     |         |    |       | REVISIONS       |              |                    |
|---|-----|---------|----|-------|-----------------|--------------|--------------------|
| R | REV | DATE    | BY | APP'D | DESCRIPTION     | DESIGNED BY: | N/A                |
|   | 1   | 2022/10 | СН | DR    | FINAL - FOR BID | DRAWN BY:    | C. HEWETT          |
|   |     |         |    |       |                 | CHECKED BY:  | N. HIGGINS         |
|   |     |         |    |       |                 | APPROVED BY: | A. SPOONER/D. RICE |
|   |     |         |    |       |                 | SCALE:       | AS NOTED           |
|   |     |         |    |       |                 | DATE:        | OCTOBER 2022       |
|   |     |         |    |       |                 |              |                    |

PHOTO 3: EXISTING INVASIVE VEGETATION

<u>PHOTO 4:</u> SILT FENCING AT NORTH BOUNDARY

| DA OF WASHING       |   |
|---------------------|---|
| OF WASHING          |   |
| in Side ANYA        |   |
|                     |   |
| 40265               | l |
| THE REGISTERED CITY |   |
| ONAL DE             | ľ |