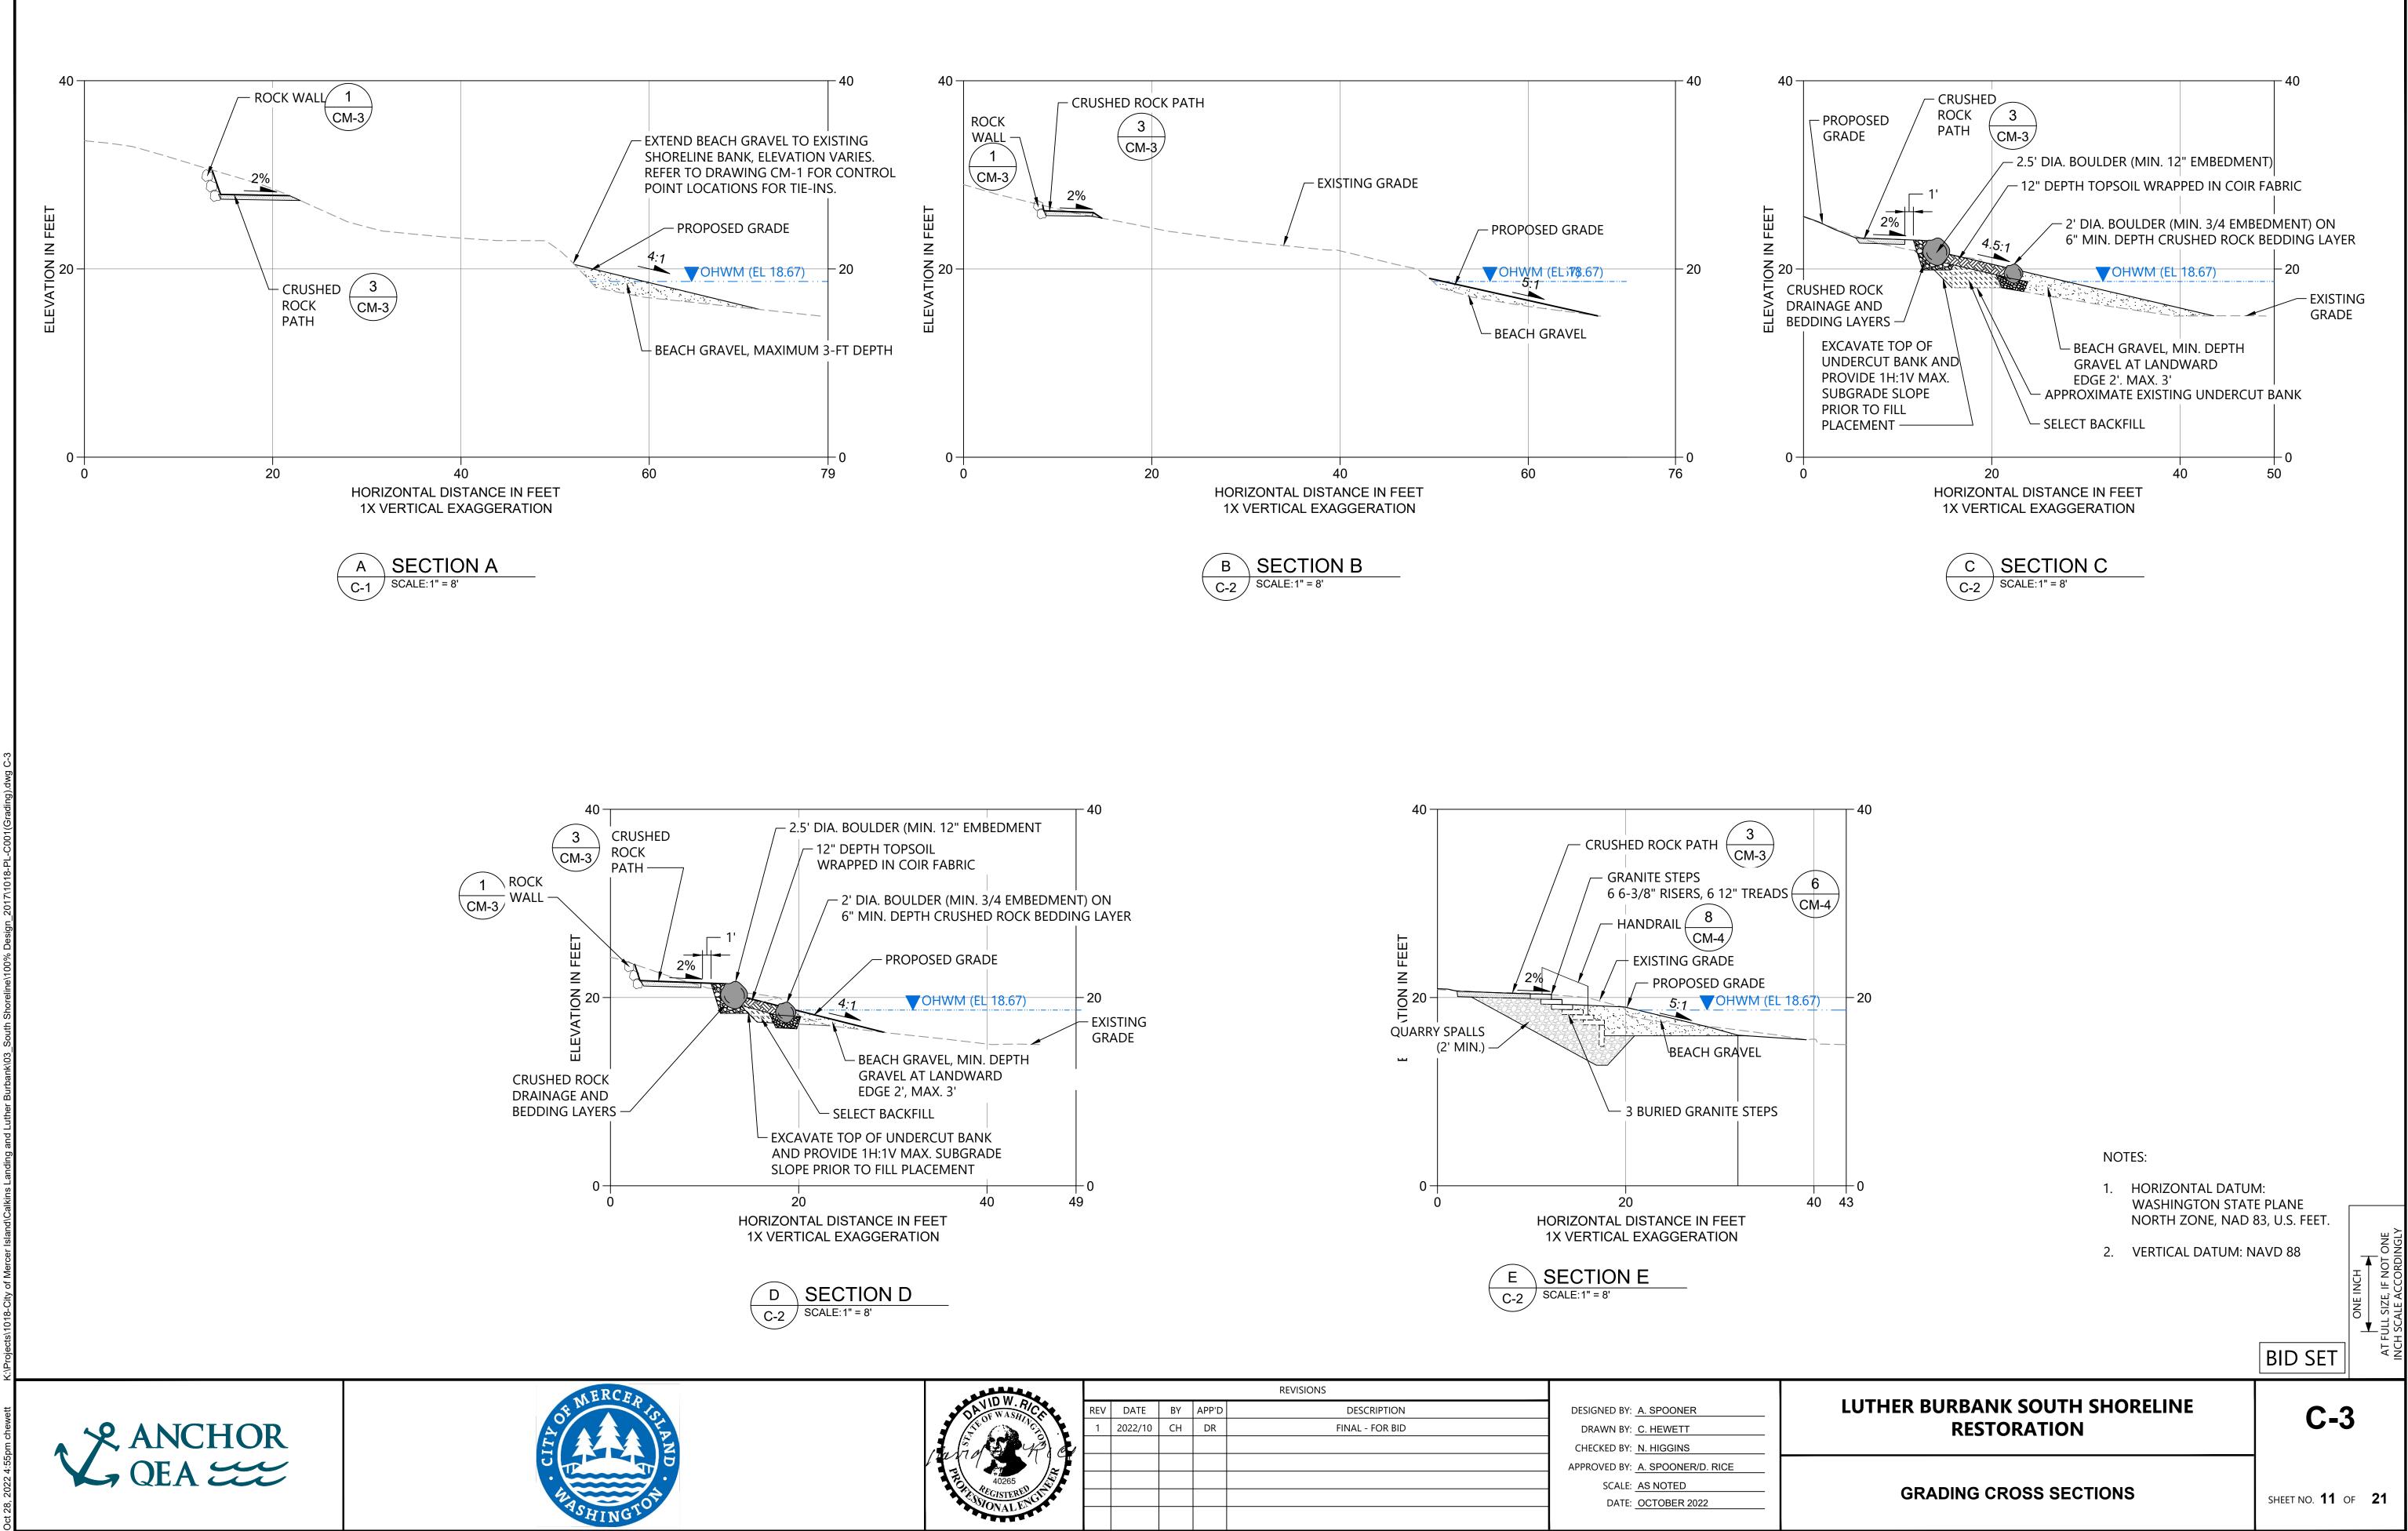

1. PIPE BEDDING - PIPE BEDDING MUST BE AT LEAST 6 INCHES DEEP COMPACTED AND MUST MEET THE REQUIREMENTS OF SECTION 9-03.12(3) OF THE WSDOT "STANDARD SPECIFICATIONS FOR ROAD, BRIDGE, AND MUNICIPAL CONSTRUCTION" (2022 EDITION). IF EXCAVATED TRENCH BOTTOM IS UNSTABLE OR NOT SUITABLE, THE SELLER MUST EXCAVATE TO A DEPTH REQUIRED BY THE COMPANY AND BACKFILL WITH PIPE BEDDING. PLACE PIPE BEDDING IN MAXIMUM 6-INCH LIFTS AND COMPACT TO 95% OF MAXIMUM DRY DENSITY AS DETERMINED BY THE MODIFIED PROCTOR METHOD (ASTM D1557). THE BOTTOM OF THE TRENCH MUST BE FREE OF ROCK AND SMOOTHED TO PREVENT BRIDGING.

SELECT BACKFILL - SELECT BACKFILL MUST ALSO MEET THE REQUIREMENTS OF SECTION 9-03.12(3) OF THE WSDOT "STANDARD SPECIFICATIONS FOR ROAD, BRIDGE, AND MUNICIPAL CONSTRUCTION" (2022 EDITION). PLACE SELECT BACKFILL IN 6-INCH LIFTS TO A MINIMUM DEPTH OF 6 INCHES ABOVE THE CROWN OF THE PIPE AND COMPACT TO 95% OF MAXIMUM DRY DENSITY AS DETERMINED BY THE MODIFIED PROCTOR METHOD (ASTM D1557).

3. FINAL BACKFILL - THE CONTRACTOR MUST BACKFILL THE REMAINING PORTION OF THE TRENCH TO THE LINES AND GRADES SHOWN WITH EXCAVATED NATIVE MATERIAL OR IMPORTED MATERIAL THAT HAS A MAXIMUM PARTICLE SIZE OF 3 INCHES AND IS FREE FROM DEBRIS AND ORGANIC MATERIAL. THE BACKFILL MUST BE WELL DRAINED AND SUITABLE FOR PLACEMENT AND COMPACTION. FOR PIPELINES UNDER GRAVEL TRAIL AREAS, PLACE BACKFILL IN MAXIMUM 6-INCH LOOSE LIFTS AND COMPACT TO 95% OF MAXIMUM DRY DENSITY AS DETERMINED BY THE MODIFIED PROCTOR METHOD (ASTM D1557). FOR OTHER PIPELINES, PLACE BACKFILL IN MAXIMUM 6-INCH LOOSE LIFTS AND COMPACT TO 90% OF MAXIMUM DRY DENSITY AS DETERMINED BY THE MODIFIED PROCTOR METHOD (ASTM D1557). THE AREA DIRECTLY OVER THE PIPE MUST NOT BE MECHANICALLY COMPACTED UNTIL THERE IS A MINIMUM OF 12" OF COVER

4. EXISTING SOIL CONDITIONS - NO SUBSURFACE EXPLORATION HAS BEEN DONE ALONG THE ALIGNMENT OF THE PROPOSED PIPELINES. THE CONTRACTOR IS RESPONSIBLE FOR ASSESSING EXISTING SOIL CONDITIONS BEFORE TRENCH EXCAVATION. THE CONTRACTOR'S ATTENTION IS CALLED TO THE POTENTIAL FOR ENCOUNTERING COBBLES AND BOULDERS IN THE EXISTING SOIL