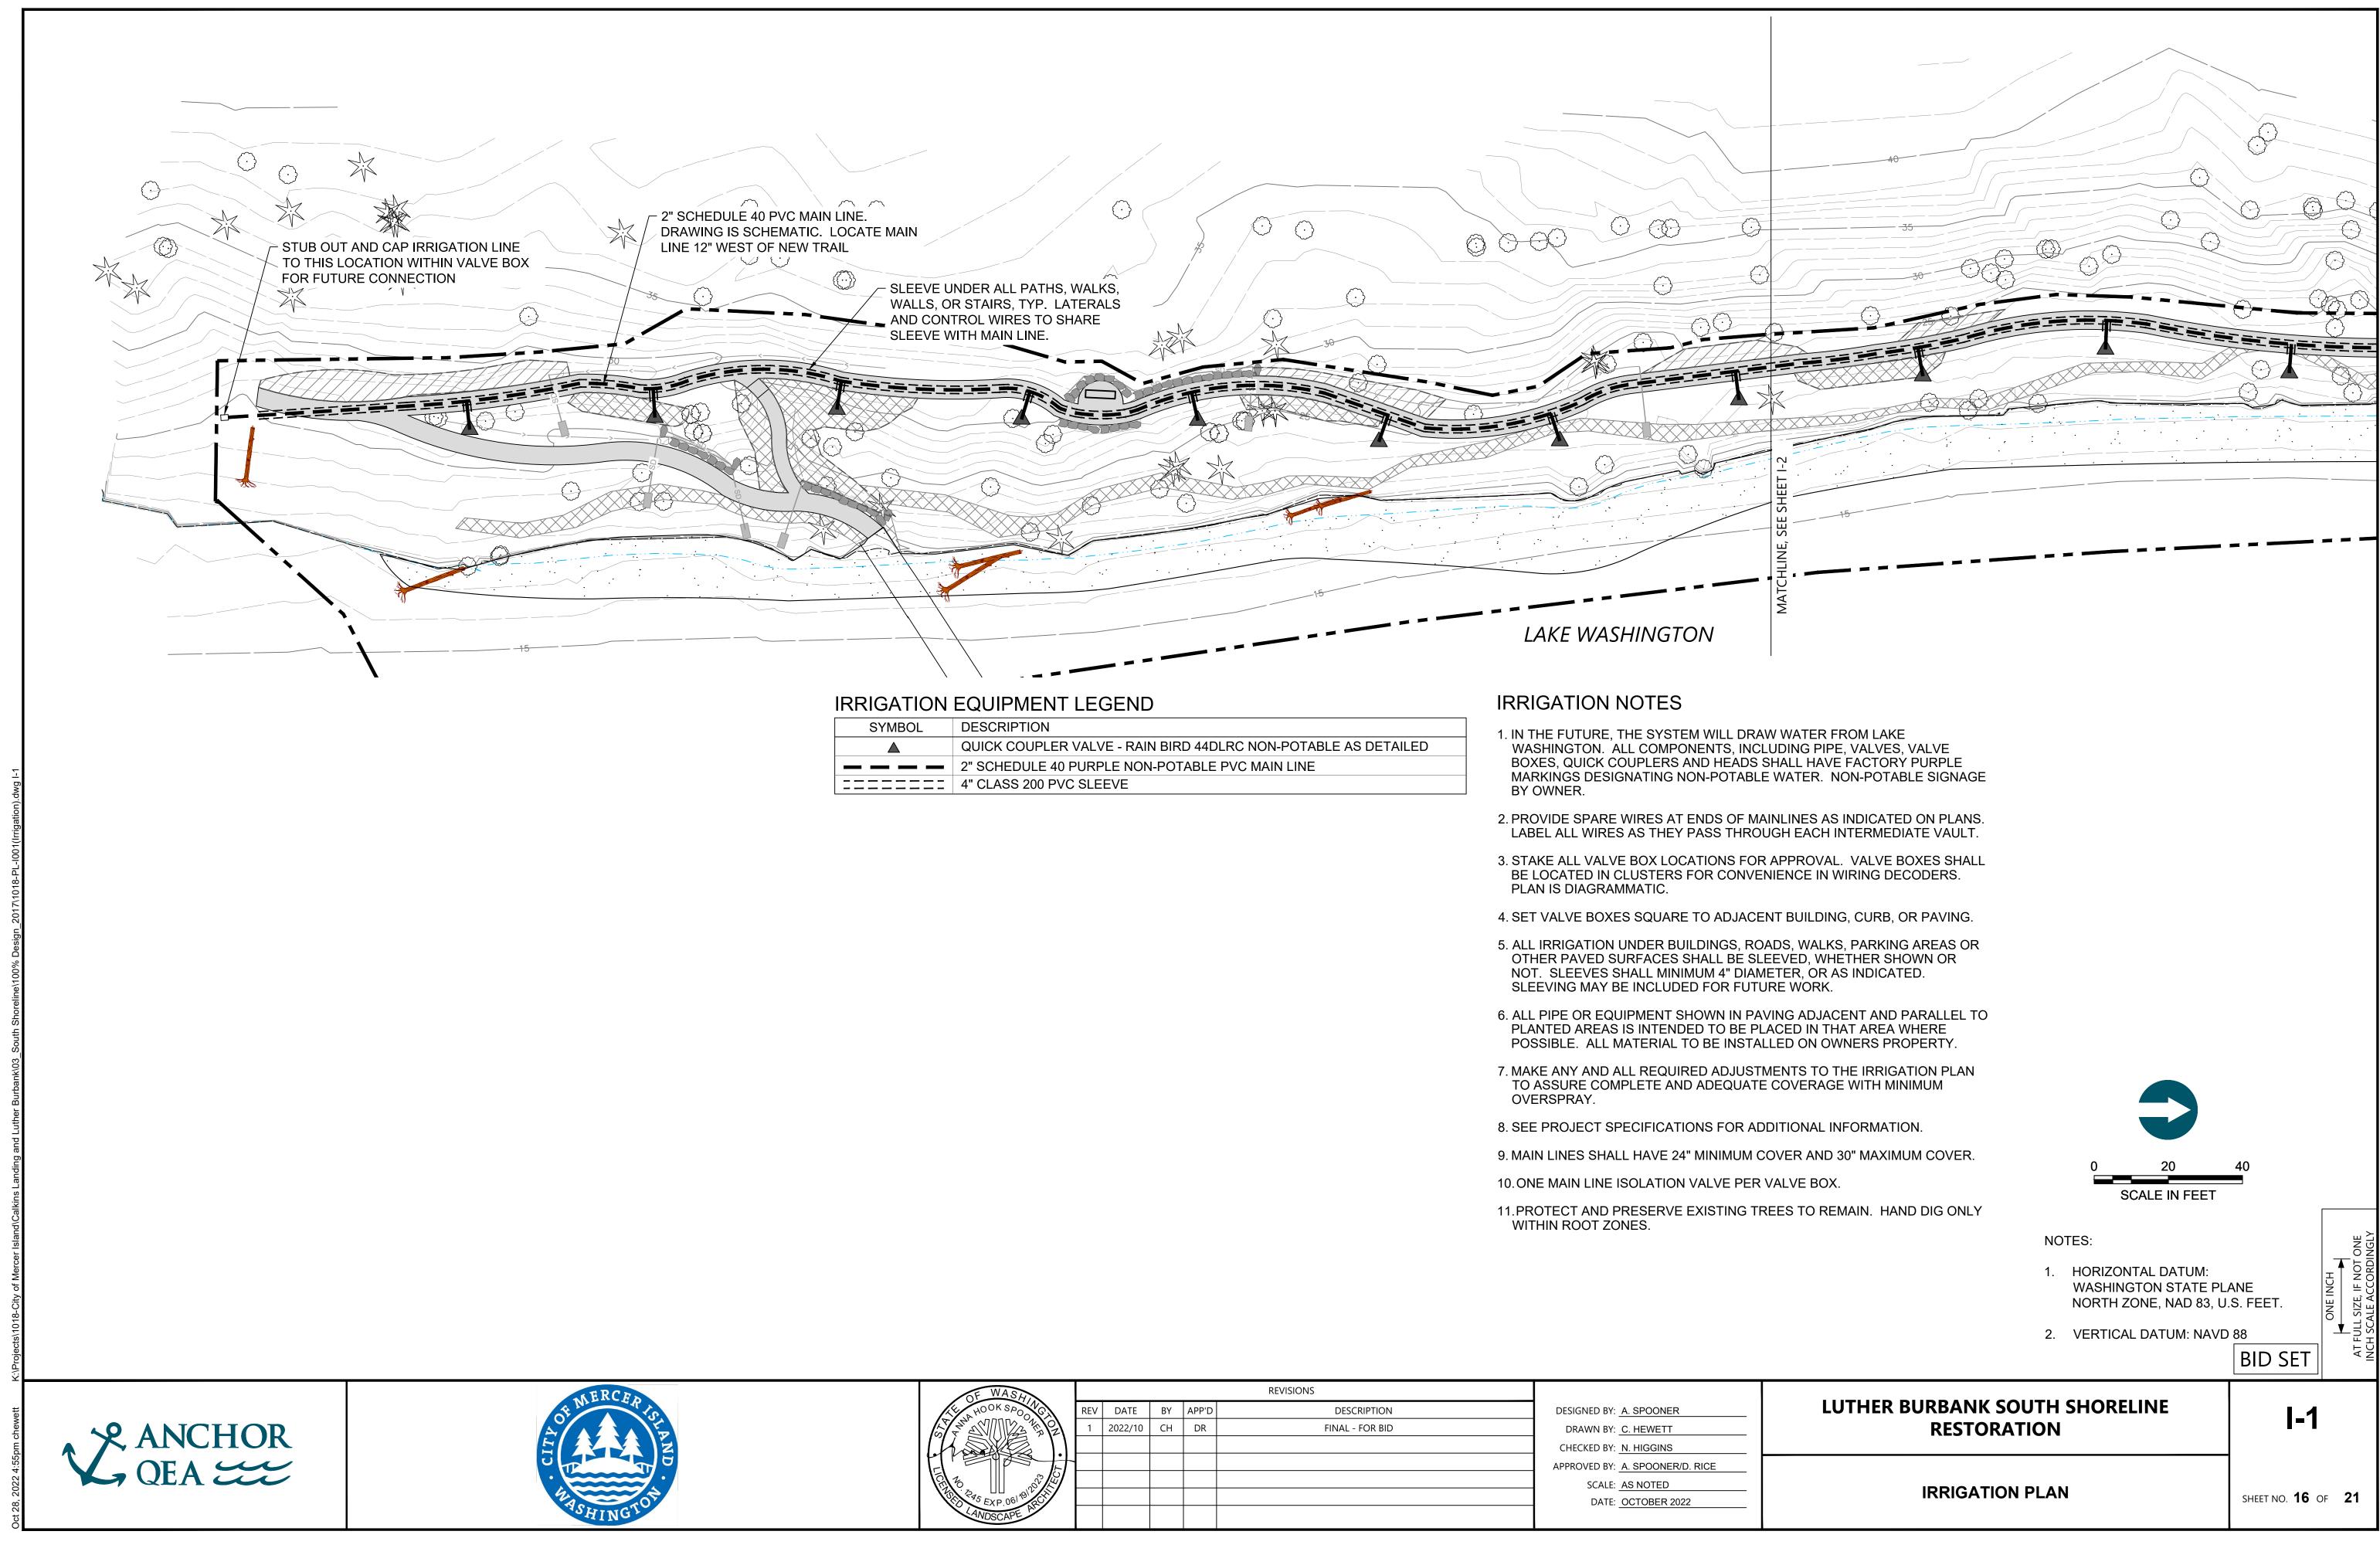

# **BID SET 22-35 LUTHER BURBANK SOUTH SHORELINE RESTORATION** CITY OF MERCER ISLAND PUBLIC WORKS DEPARTMENT

| SHEET SEQUENCE S | SHEET NO. |                                            |  |  |  |  |  |
|------------------|-----------|--------------------------------------------|--|--|--|--|--|
| 1                |           | SHEET DESCRIPTION                          |  |  |  |  |  |
|                  | G-1       | COVER SHEET                                |  |  |  |  |  |
| 2                | G-2       | COMPOSITE SITE PLAN AND SHEET LAYOUT KEY   |  |  |  |  |  |
| 3                | G-3       | EXISTING CONDITIONS PLAN (SURVEY)          |  |  |  |  |  |
| 4                | G-4       | EXISTING CONDITIONS PLAN (SURVEY)          |  |  |  |  |  |
| 5                | G-5       | EXISTING CONDITIONS PHOTOGRAPHS            |  |  |  |  |  |
| 6                | D-1       | DEMOLITION, CLEARING, AND TESC PLAN        |  |  |  |  |  |
| 7                | D-2       | DEMOLITION, CLEARING, AND TESC PLAN        |  |  |  |  |  |
| 8                | D-3       | DEMOLITION, CLEARING, TESC DETAILS & NOTES |  |  |  |  |  |
| 9                | C-1       | GRADING AND DRAINAGE PLAN                  |  |  |  |  |  |
| 10               | C-2       | GRADING AND DRAINAGE PLAN                  |  |  |  |  |  |
| 11               | C-3       | GRADING CROSS SECTIONS                     |  |  |  |  |  |
| 12               | CM-1      | CONSTRUCTION MATERIALS & LAYOUT PLAN       |  |  |  |  |  |
| 13               | CM-2      | CONSTRUCTION MATERIALS & LAYOUT PLAN       |  |  |  |  |  |
| 14               | CM-3      | CONSTRUCTION DETAILS                       |  |  |  |  |  |
| 15               | CM-4      | CONSTRUCTION DETAILS                       |  |  |  |  |  |
| 16               | I-1       | IRRIGATION PLAN                            |  |  |  |  |  |
| 17               | I-2       | IRRIGATION PLAN                            |  |  |  |  |  |
| 18               | I-3       | IRRIGATION DETAILS                         |  |  |  |  |  |

| SYMBC | )L | DESCRIPTION                                                    |
|-------|----|----------------------------------------------------------------|
|       |    | QUICK COUPLER VALVE - RAIN BIRD 44DLRC NON-POTABLE AS DETAILED |
|       |    | 2" SCHEDULE 40 PURPLE NON-POTABLE PVC MAIN LINE                |
| ===== |    | 4" CLASS 200 PVC SLEEVE                                        |
|       |    |                                                                |