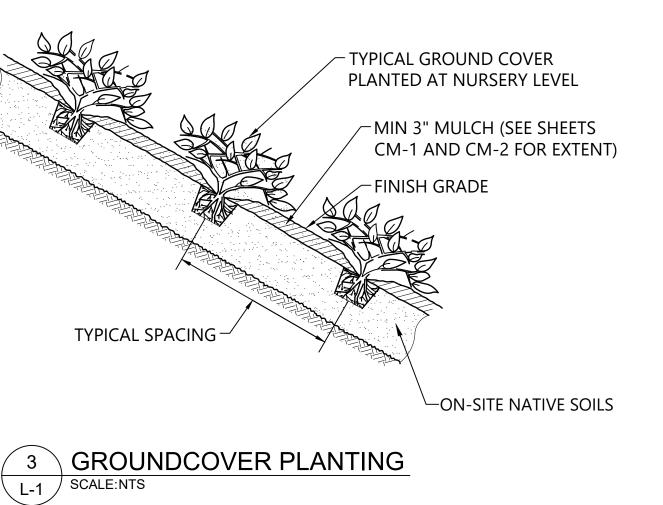

| DULE:            |                        |                                 |         |                                             |          |   |
|------------------|------------------------|---------------------------------|---------|---------------------------------------------|----------|---|
| NAME             | SCIENTIFIC NAME        | SIZE                            | SPACING | REMARKS                                     | QUANTITY | D |
| ARIAN SHRUBS ME  | DIUM TO TALL AND TREES |                                 |         |                                             |          |   |
| elnut            | Corylus cornuta        | 2 Gal.                          | 5' O.C. |                                             | 30       |   |
|                  | Holodiscus discolor    | 2 Gal.                          | 5' O.C. | Equal mix of plant species                  | 30       |   |
| /                | Rubus spectabilis      | 2 Gal.                          | 5' O.C. | shall be used                               | 21       |   |
| у                | Rubus parviflorus      | 2 Gal.                          | 5' O.C. |                                             | 29       |   |
| be               | Mahonia aquifolium     | 2 Gal.                          | 5' O.C. | Prickly species to be used in               | 18       |   |
|                  | Rosa gymnocarpa        | 2 Gal.                          | 5' O.C. | desire trail locations near                 | 18       |   |
| 9                | Rosa woodsii           | 2 Gal.                          | 5' O.C. | access points                               | 18       |   |
|                  | Acer circinatum        | 2 Gal.                          | 5' O.C. |                                             | 29       |   |
|                  | Pseudotsuga menziesii  | 2 Gal.                          | 5' O.C. | Equal mix of plant species                  | 34       |   |
| d Cedar          | Thuja plicata          | 2 Gal.                          | 5' O.C. | shall be used                               | 34       |   |
| ARIAN SHRUBS LOV | N                      |                                 |         |                                             |          |   |
|                  | Gaultheria shallon     | 1 Gal.                          | 3' O.C. |                                             | 79       |   |
| grape            | Mahonia nervosa        | 1 Gal.                          | 3' O.C. |                                             | 79       |   |
|                  | Polystichum munitum    | 1 Gal.                          | 3' O.C. | Equal mix of plant species shall be used    | 79       |   |
|                  | Symphoricarpus albus   | 1 Gal.                          | 3' O.C. | Shall be used                               | 79       |   |
| uckleberry       | Vaccinium ovatum       | 1 Gal.                          | 3' O.C. |                                             | 79       |   |
|                  |                        |                                 |         |                                             |          |   |
| ж                | Salix hookeriana       | 1" Dia. x 30" Long<br>Livestake | 2' O.C. |                                             | 40       |   |
| ow               | Salix scouleriana      | 1" Dia. x 30" Long<br>Livestake | 2' O.C. | Equal mix of plant species<br>shall be used | 40       |   |
| gwood            | Cornus stolonifera     | 1" Dia. x 30" Long<br>Livestake | 2' O.C. |                                             | 40       |   |
| REES             |                        |                                 |         |                                             |          |   |
|                  |                        |                                 |         |                                             |          |   |