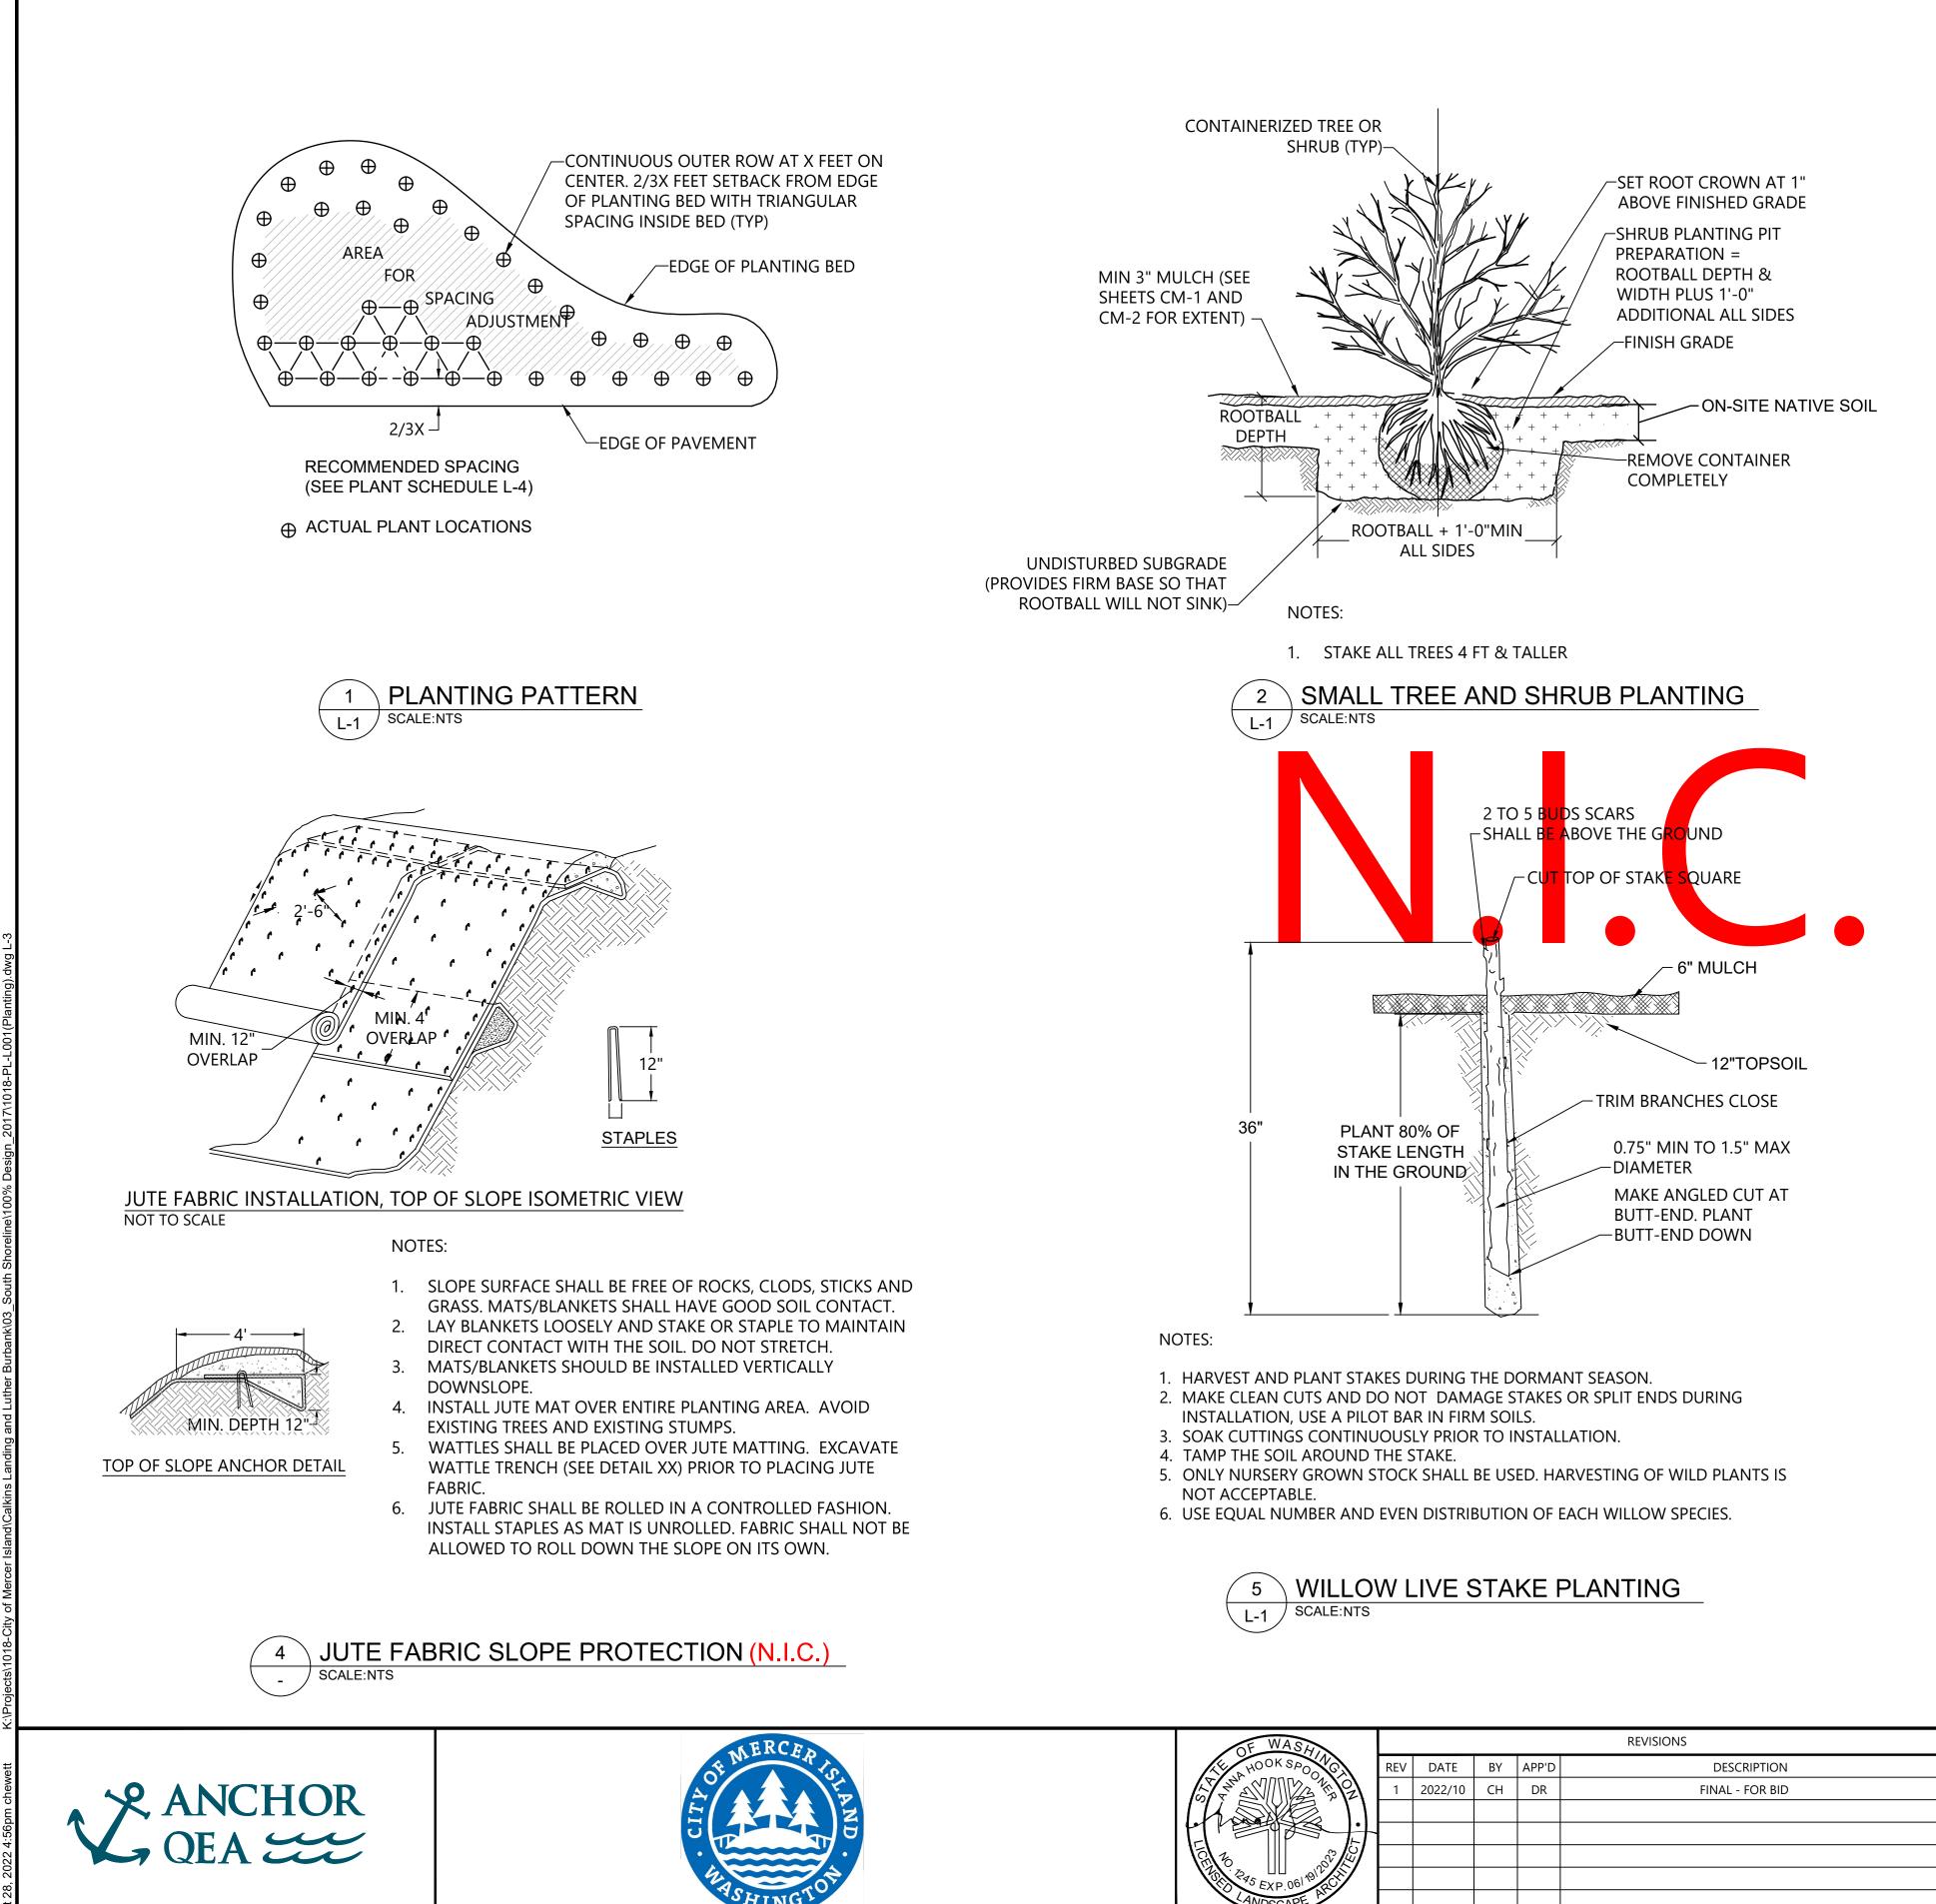

| DULE:            |                        |                                 |         |                                             |          |   |
|------------------|------------------------|---------------------------------|---------|---------------------------------------------|----------|---|
| NAME             | SCIENTIFIC NAME        | SIZE                            | SPACING | REMARKS                                     | QUANTITY | D |
| ARIAN SHRUBS ME  | DIUM TO TALL AND TREES |                                 |         |                                             |          |   |
| elnut            | Corylus cornuta        | 2 Gal.                          | 5' O.C. |                                             | 30       |   |
|                  | Holodiscus discolor    | 2 Gal.                          | 5' O.C. | Equal mix of plant species                  | 30       |   |
| /                | Rubus spectabilis      | 2 Gal.                          | 5' O.C. | shall be used                               | 21       |   |
| у                | Rubus parviflorus      | 2 Gal.                          | 5' O.C. |                                             | 29       |   |
| be               | Mahonia aquifolium     | 2 Gal.                          | 5' O.C. | Prickly species to be used in               | 18       |   |
|                  | Rosa gymnocarpa        | 2 Gal.                          | 5' O.C. | desire trail locations near                 | 18       |   |
| 9                | Rosa woodsii           | 2 Gal.                          | 5' O.C. | access points                               | 18       |   |
|                  | Acer circinatum        | 2 Gal.                          | 5' O.C. |                                             | 29       |   |
|                  | Pseudotsuga menziesii  | 2 Gal.                          | 5' O.C. | Equal mix of plant species                  | 34       |   |
| d Cedar          | Thuja plicata          | 2 Gal.                          | 5' O.C. | shall be used                               | 34       |   |
| ARIAN SHRUBS LOV | N                      |                                 |         |                                             |          |   |
|                  | Gaultheria shallon     | 1 Gal.                          | 3' O.C. |                                             | 79       |   |
| grape            | Mahonia nervosa        | 1 Gal.                          | 3' O.C. |                                             | 79       |   |
|                  | Polystichum munitum    | 1 Gal.                          | 3' O.C. | Equal mix of plant species shall be used    | 79       |   |
|                  | Symphoricarpus albus   | 1 Gal.                          | 3' O.C. | Shall be used                               | 79       |   |
| uckleberry       | Vaccinium ovatum       | 1 Gal.                          | 3' O.C. |                                             | 79       |   |
|                  |                        |                                 |         |                                             |          |   |
| ж                | Salix hookeriana       | 1" Dia. x 30" Long<br>Livestake | 2' O.C. |                                             | 40       |   |
| ow               | Salix scouleriana      | 1" Dia. x 30" Long<br>Livestake | 2' O.C. | Equal mix of plant species<br>shall be used | 40       |   |
| gwood            | Cornus stolonifera     | 1" Dia. x 30" Long<br>Livestake | 2' O.C. |                                             | 40       |   |
| REES             |                        |                                 |         |                                             |          |   |
|                  |                        |                                 |         |                                             |          |   |