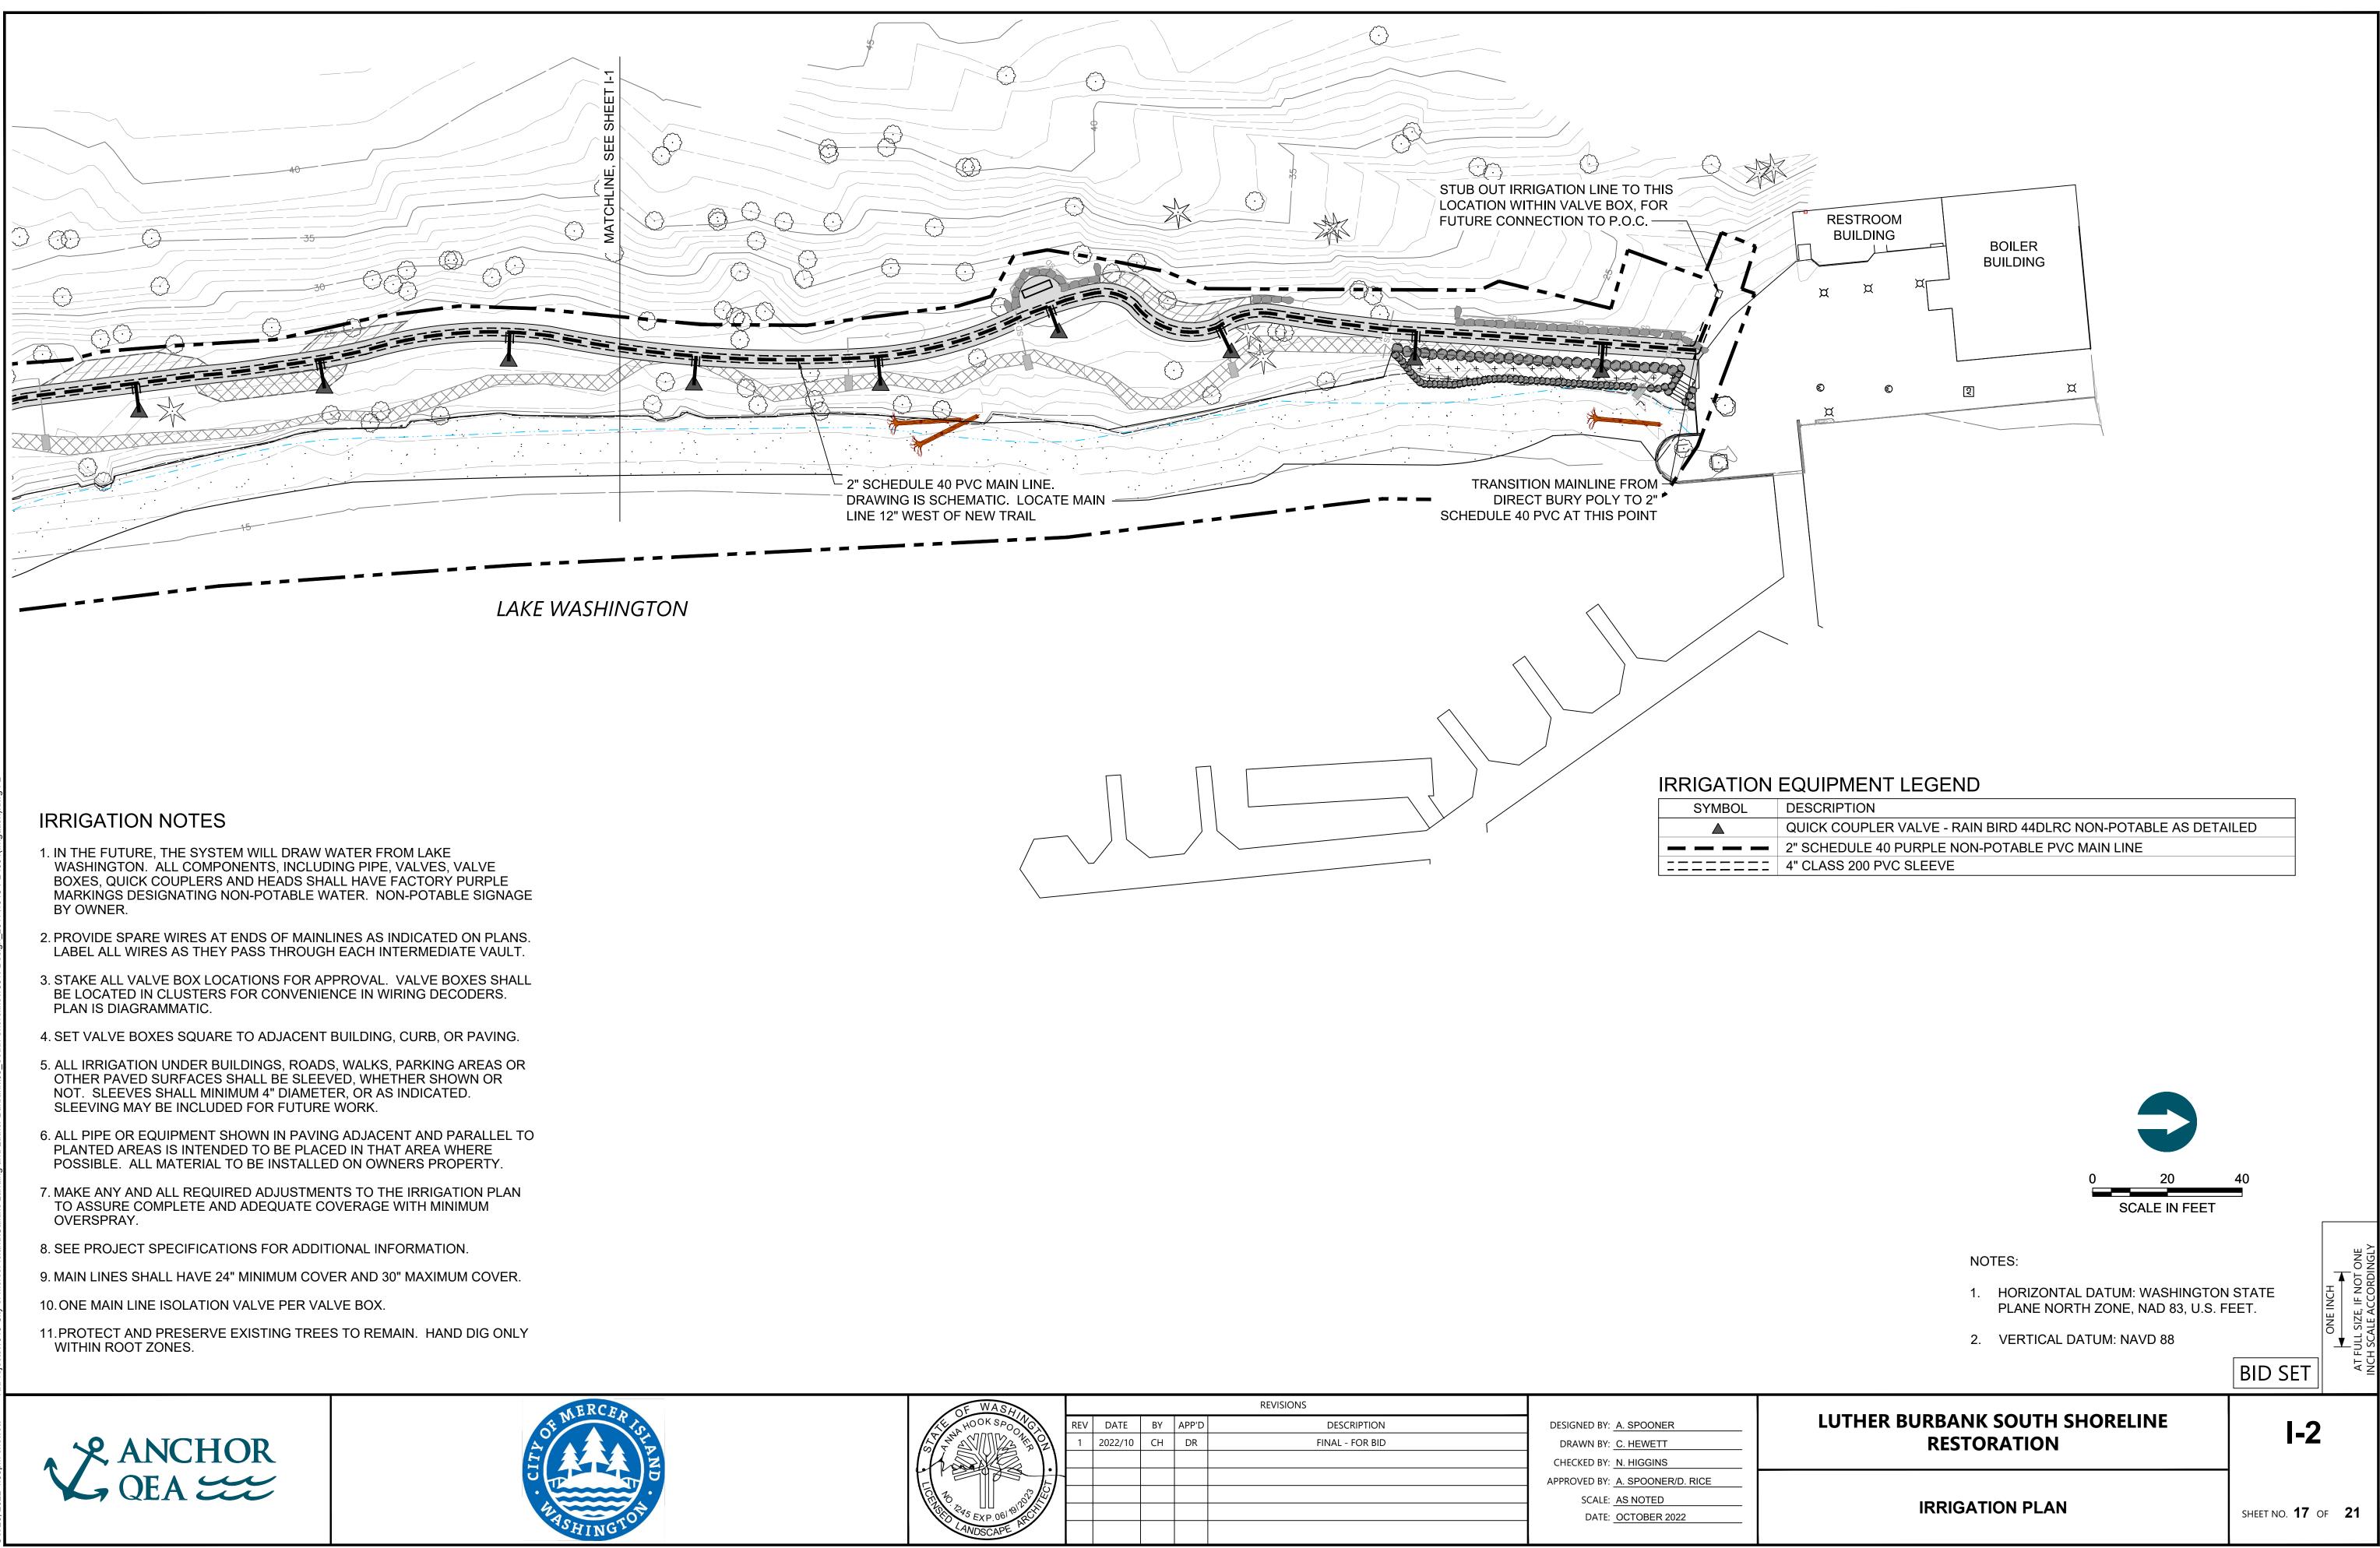

# **BID SET 22-35 LUTHER BURBANK SOUTH SHORELINE RESTORATION** CITY OF MERCER ISLAND PUBLIC WORKS DEPARTMENT

| SHEET SEQUENCE S | SHEET NO. |                                            |  |  |  |  |  |
|------------------|-----------|--------------------------------------------|--|--|--|--|--|
| 1                |           | SHEET DESCRIPTION                          |  |  |  |  |  |
|                  | G-1       | COVER SHEET                                |  |  |  |  |  |
| 2                | G-2       | COMPOSITE SITE PLAN AND SHEET LAYOUT KEY   |  |  |  |  |  |
| 3                | G-3       | EXISTING CONDITIONS PLAN (SURVEY)          |  |  |  |  |  |
| 4                | G-4       | EXISTING CONDITIONS PLAN (SURVEY)          |  |  |  |  |  |
| 5                | G-5       | EXISTING CONDITIONS PHOTOGRAPHS            |  |  |  |  |  |
| 6                | D-1       | DEMOLITION, CLEARING, AND TESC PLAN        |  |  |  |  |  |
| 7                | D-2       | DEMOLITION, CLEARING, AND TESC PLAN        |  |  |  |  |  |
| 8                | D-3       | DEMOLITION, CLEARING, TESC DETAILS & NOTES |  |  |  |  |  |
| 9                | C-1       | GRADING AND DRAINAGE PLAN                  |  |  |  |  |  |
| 10               | C-2       | GRADING AND DRAINAGE PLAN                  |  |  |  |  |  |
| 11               | C-3       | GRADING CROSS SECTIONS                     |  |  |  |  |  |
| 12               | CM-1      | CONSTRUCTION MATERIALS & LAYOUT PLAN       |  |  |  |  |  |
| 13               | CM-2      | CONSTRUCTION MATERIALS & LAYOUT PLAN       |  |  |  |  |  |
| 14               | CM-3      | CONSTRUCTION DETAILS                       |  |  |  |  |  |
| 15               | CM-4      | CONSTRUCTION DETAILS                       |  |  |  |  |  |
| 16               | I-1       | IRRIGATION PLAN                            |  |  |  |  |  |
| 17               | I-2       | IRRIGATION PLAN                            |  |  |  |  |  |
| 18               | I-3       | IRRIGATION DETAILS                         |  |  |  |  |  |

| SYMBC | )L | DESCRIPTION                                                    |
|-------|----|----------------------------------------------------------------|
|       |    | QUICK COUPLER VALVE - RAIN BIRD 44DLRC NON-POTABLE AS DETAILED |
|       |    | 2" SCHEDULE 40 PURPLE NON-POTABLE PVC MAIN LINE                |
| ===== |    | 4" CLASS 200 PVC SLEEVE                                        |
|       |    |                                                                |