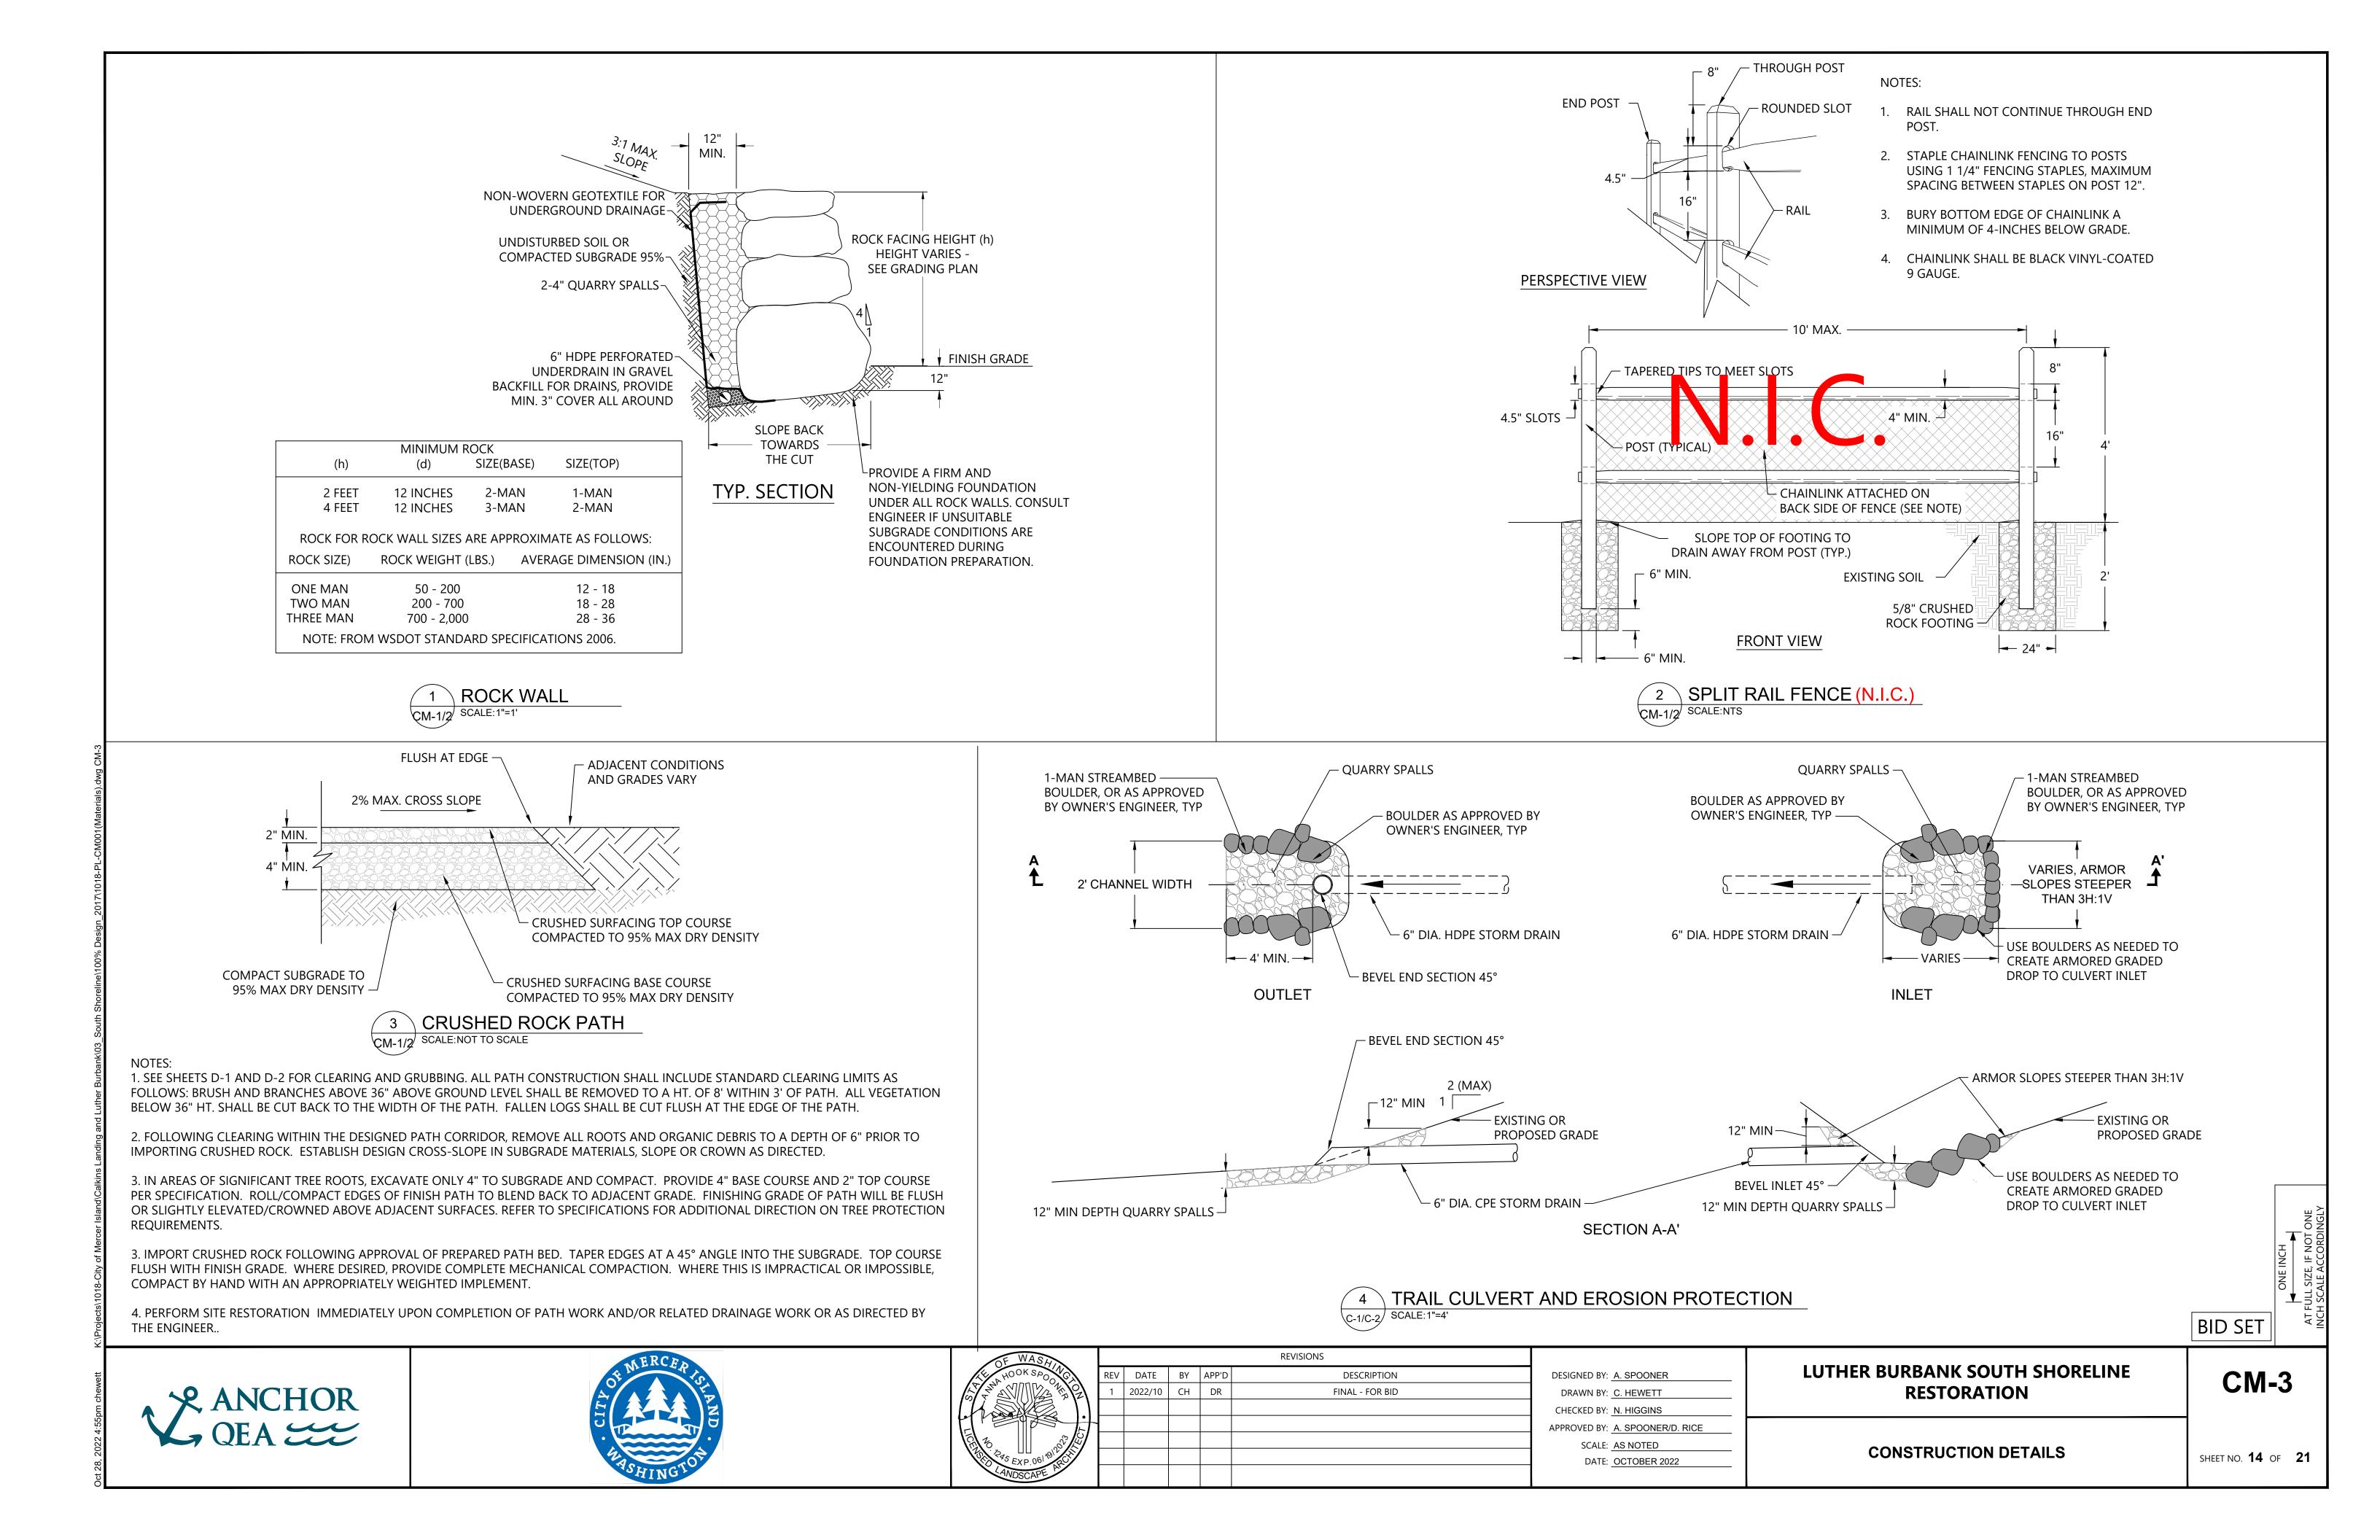

-------------|--------------------|
|                       | 1   | 2022/10 | СН | DR    | FINAL - FOR BID | DRAWN BY:    | C. HEWETT          |
|                       |     |         |    |       |                 | CHECKED BY:  | N. HIGGINS         |
|                       |     |         |    |       |                 | APPROVED BY: | A. SPOONER/D. RICE |
|                       |     |         |    |       |                 | SCALE:       | AS NOTED           |
| $\tilde{\mathcal{S}}$ |     |         |    |       |                 | DATE:        | OCTOBER 2022       |
|                       |     |         |    |       |                 |              |                    |
|                       |     |         |    |       |                 |              |                    |





| OF WASHIN            |     |         |    |       | REVISIONS       |                                 |
|----------------------|-----|---------|----|-------|-----------------|---------------------------------|
| THE HOOK SPOOL       | REV | DATE    | ΒY | APP'D | DESCRIPTION     | DESIGNED BY: A. SPOONER         |
|                      | 1   | 2022/10 | СН | DR    | FINAL - FOR BID | DRAWN BY: <u>C. HEWETT</u>      |
|                      |     |         |    |       |                 | CHECKED BY: N. HIGGINS          |
|                      |     |         |    |       |                 | APPROVED BY: A. SPOONER/D. RICE |
| E to                 |     |         |    |       |                 | SCALE: AS NOTED                 |
| 6 PAS EXP.061 191 PC |     |         |    |       |