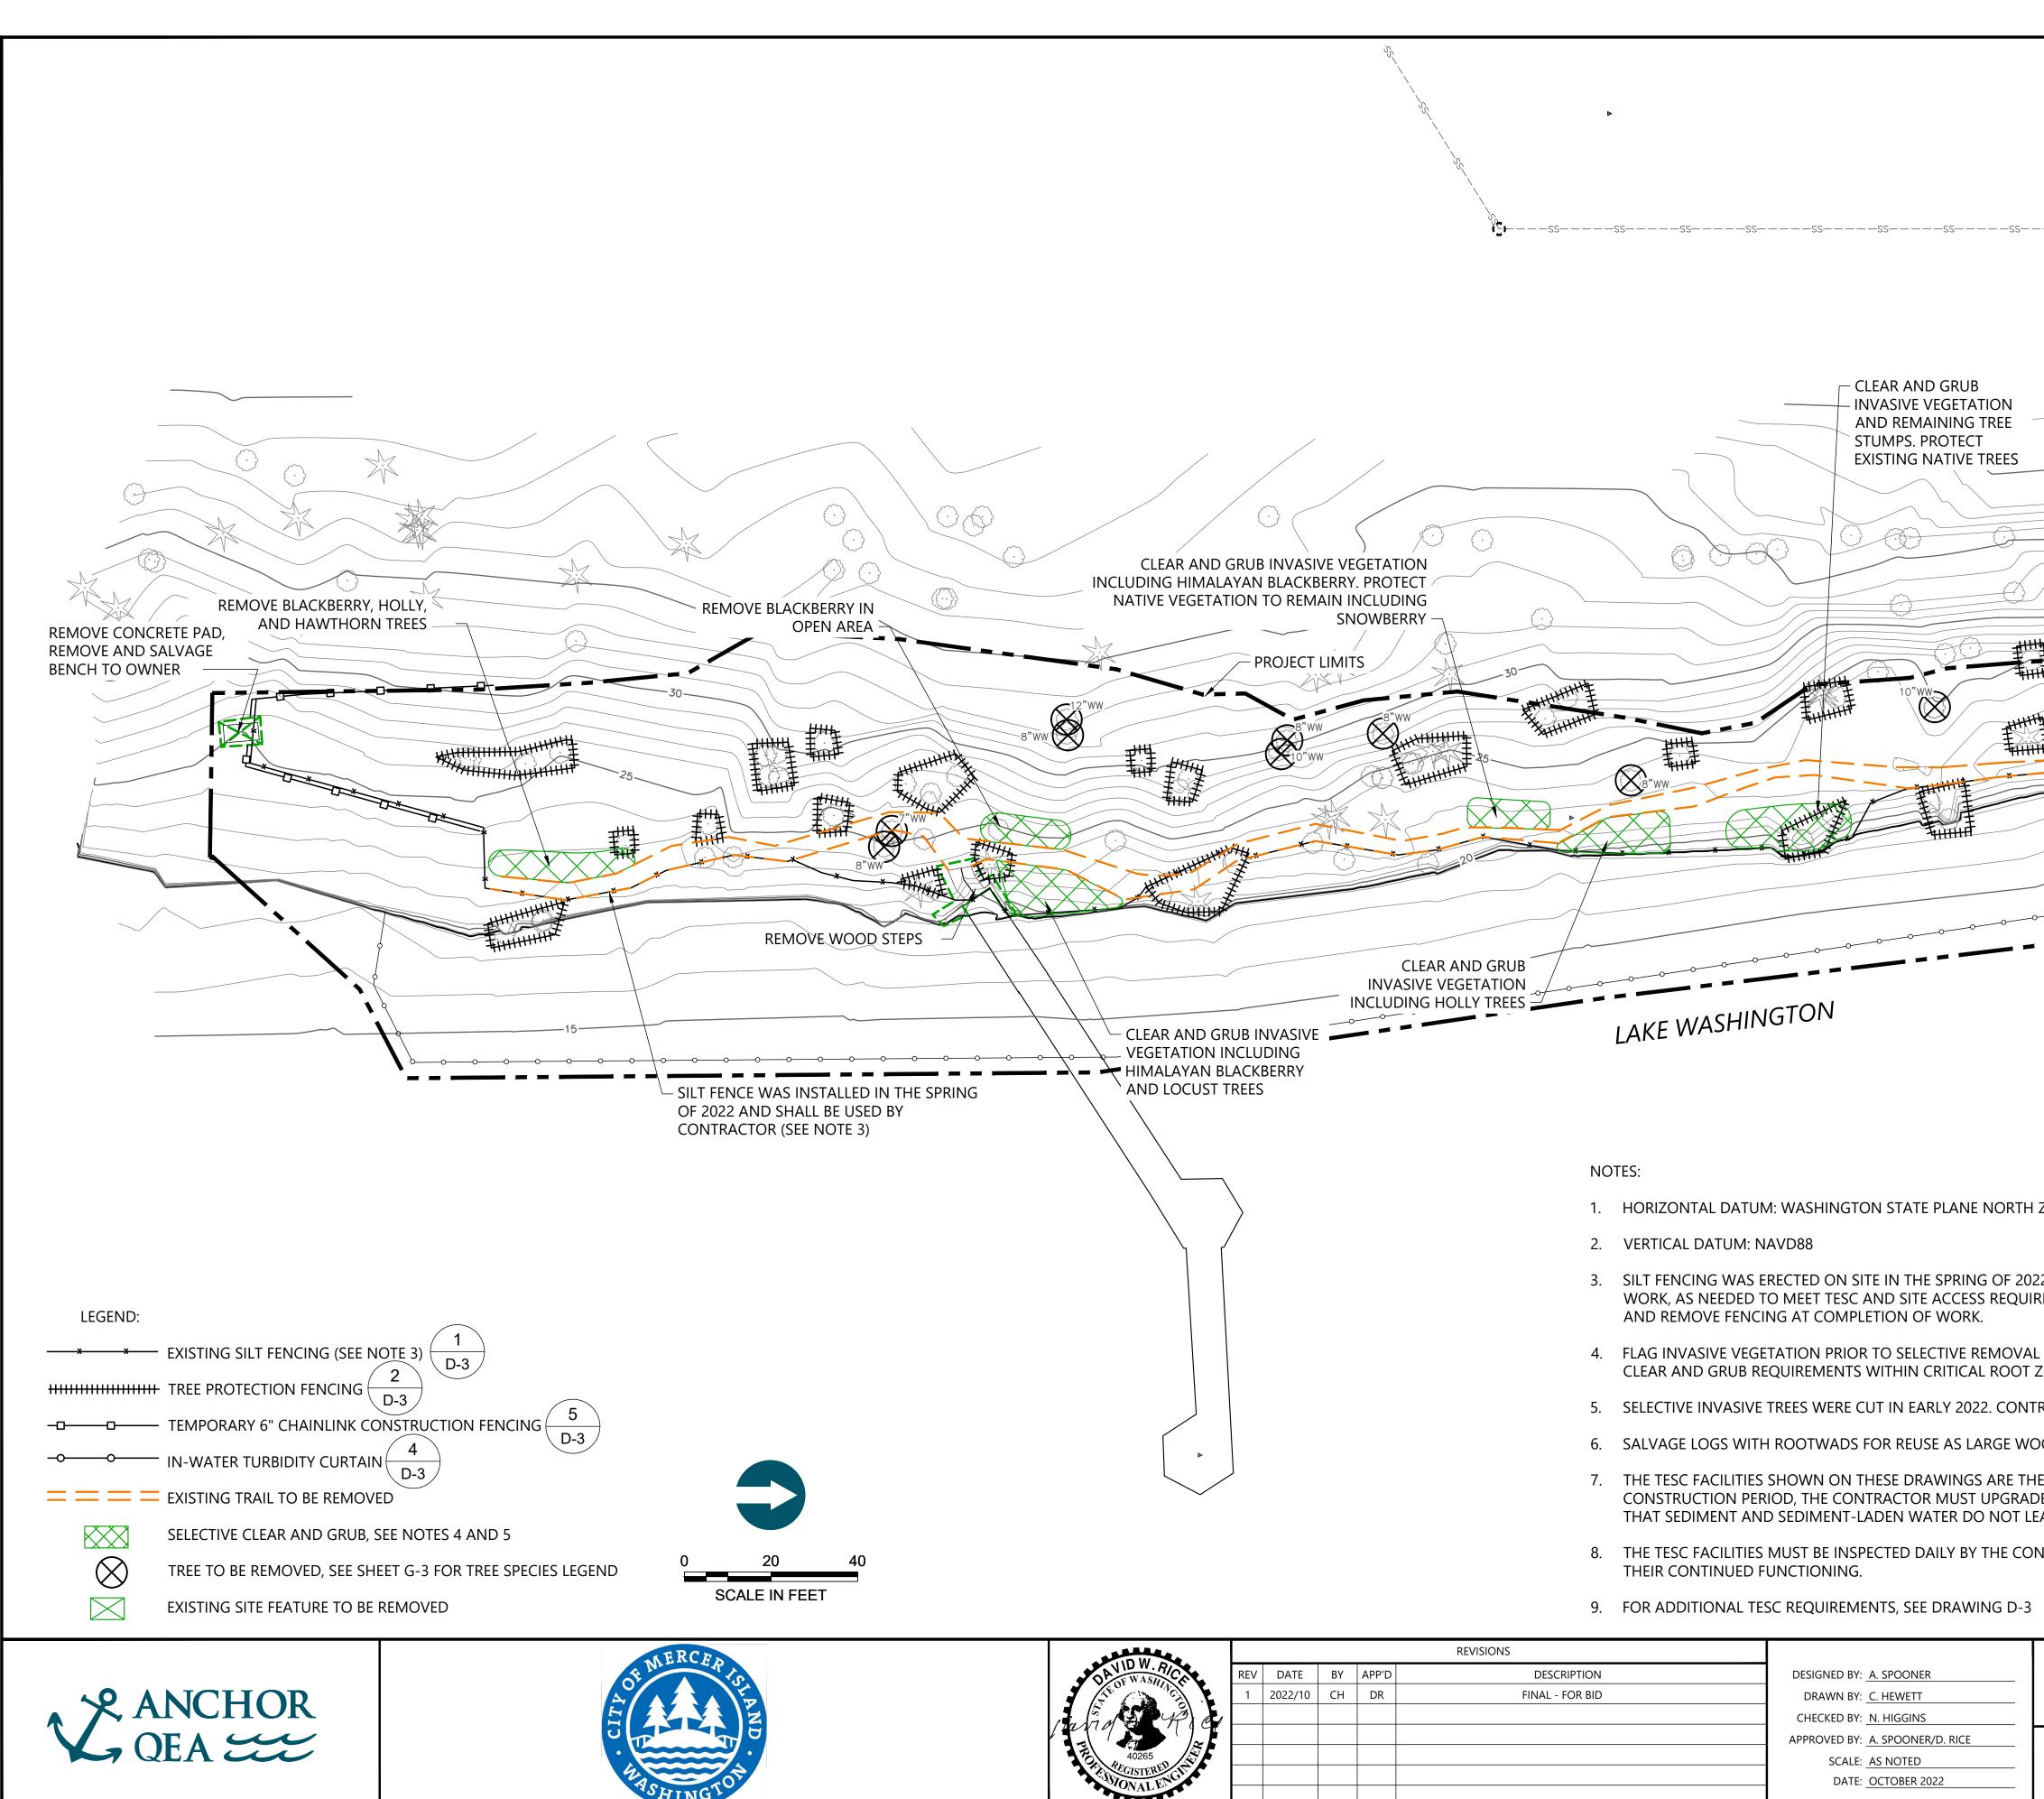

| •<br>                                                                                                                                |           |             |                                   |
|--------------------------------------------------------------------------------------------------------------------------------------|-----------|-------------|-----------------------------------|
| SSSSSSSSSS                                                                                                                           |           |             |                                   |
| SSSSSSSSSSSS                                                                                                                         | ?         |             | I                                 |
| SSSSSSSSSSSS                                                                                                                         |           |             |                                   |
|                                                                                                                                      |           | —SS— — -    | _ <b>+ -</b> + SS-                |
|                                                                                                                                      |           |             |                                   |
|                                                                                                                                      |           |             | -                                 |
|                                                                                                                                      |           |             |                                   |
|                                                                                                                                      |           |             |                                   |
| CLEAR AND GRUB INVASIVE<br>VEGETATION INCLUDING<br>HOLLY TREES AND IVY;                                                              |           |             |                                   |
| 30 PROTECT NATIVE TREES                                                                                                              |           |             |                                   |
|                                                                                                                                      |           |             | 10"ww.(                           |
|                                                                                                                                      |           |             |                                   |
|                                                                                                                                      |           |             |                                   |
| SEE SHEET                                                                                                                            |           |             |                                   |
|                                                                                                                                      |           |             |                                   |
| MATT MATT                                                                                                                            |           |             |                                   |
|                                                                                                                                      |           |             |                                   |
|                                                                                                                                      |           |             |                                   |
|                                                                                                                                      |           |             |                                   |
| ZONE, NAD 83, U.S. FEET.                                                                                                             |           |             |                                   |
| 2. CONTRACTOR SHALL AUGMENT OR ADJUST SILT FENCING PRIOR TO COMM<br>REMENTS. THE CONTRACTOR SHALL ALSO MAINTAIN FENCING DURING CONST |           | ΙE          |                                   |
| . FOR OWNER APPROVAL. REFER TO DETAIL 2, DRAWING D-3 AND SPECIFICATIO                                                                | ONS FOR   |             |                                   |
| RACTOR SHALL CLEAR AND GRUB REMAINING TREE STUMPS                                                                                    |           |             |                                   |
| OODY DEBRIS<br>E MINIMUM REQUIREMENTS FOR ANTICIPATED SITE CONDITIONS. DURING THE                                                    | E         |             | NE<br>IGLY                        |
| E THESE TESC FACILITIES AS NEEDED FOR UNEXPECTED STORM EVENTS AND TO<br>AVE THE SITE.                                                |           | ONE INCH    | ZE, IF NOT ONE                    |
| NTRACTOR-AND MAINTAINED, REPAIRED, OR AUGMENTED AS NECESSARY-TO I                                                                    |           |             | A<br>AT FULL SIZE<br>INCH SCALE / |
|                                                                                                                                      | BID SE    | T           | ₹Z                                |
| LUTHER BURBANK SOUTH SHORELINE<br>RESTORATION                                                                                        | D         | -1          |                                   |
| DEMOLITION, CLEARING, AND TESC PLAN                                                                                                  | SHEET NO. | <b>6</b> OF | 21                                |

GENERAL TESC NOTES:

- THE TESC FACILITIES SHOWN ON THESE DRAWINGS MUST BE CONSTRUCTED IN CONJUNCTION WITH ALL CLEARING AND GRADING ACTIVITIES, AND IN SUCH A MANNER AS TO ENSURE THAT SEDIMENT AND SEDIMENT-LADEN WATER DO NOT ENTER THE DRAINAGE SYSTEM OR LAKE WASHINGTON.
   THE TESC FACILITIES SHOWN ON THESE DRAWINGS ARE THE MINIMUM REQUIREMENTS FOR ANTICIPATED SITE CONDITIONS. DURING THE
- 2. THE TESC FACILITIES SHOWN ON THESE DRAWINGS ARE THE MINIMUM REQUIREMENTS FOR ANTICIPATED SITE CONDITIONS. DORING THE CONSTRUCTION PERIOD, THESE TESC FACILITIES SHALL BE UPGRADED AS NEEDED FOR UNEXPECTED STORM EVENTS AND TO ENSURE THAT SEDIMENT AND SEDIMENT-LADEN WATER DO NOT ENTER THE DRAINAGE SYSTEM OR LAKE WASHINGTON.
- THE TESC FACILITIES SHALL BE INSPECTED DAILY BY THE CONTRACTOR AND MAINTAINED, REPAIRED, OR AUGMENTED AS NECESSARY--TO ENSURE THEIR CONTINUED FUNCTIONING.
   STORM DRAIN INLETS OPERABLE DURING CONSTRUCTION SHALL BE PROTECTED SO THAT STORMWATER PUNCEE DOES NOT ENTER THE
- 4. STORM DRAIN INLETS OPERABLE DURING CONSTRUCTION SHALL BE PROTECTED SO THAT STORMWATER RUNOFF DOES NOT ENTER THE CONVEYANCE SYSTEM WITHOUT FIRST BEING FILTERED OR TREATED TO REMOVE SEDIMENT. ALL CATCH BASINS AND CONVEYANCE LINES SHALL BE CLEANED AFTER CONSTRUCTION, PRIOR TO PROJECT COMPLETION AND ACCEPTANCE. THE CLEANING OPERATION SHALL NOT FLUSH SEDIMENT-LADEN WATER OFFSITE WITHOUT TREATMENT.
- 5. STABILIZED CONSTRUCTION ENTRANCES SHALL BE INSTALLED AT THE BEGINNING OF CONSTRUCTION AND MAINTAINED FOR THE DURATION OF THE PROJECT.
- 6. FROM OCTOBER 1 THROUGH APRIL 30, NO SOILS SHALL REMAIN EXPOSED AND UNWORKED FOR MORE THAN 2 DAYS. FROM MAY 1 TO SEPTEMBER 30, NO SOILS SHALL REMAIN EXPOSED AND UNWORKED FOR MORE THAN 7 DAYS. SOILS SHALL BE STABILIZED AT THE END OF THE SHIFT BEFORE A HOLIDAY OR WEEKEND IF NEEDED BASED ON THE WEATHER FORECAST. THESE STABILIZATION REQUIREMENTS APPLY TO ALL SOILS ON SITE, WHETHER AT FINAL GRADE OR NOT. THE CITY OF MERCER ISLAND MAY ADJUST THESE TIME LIMITS.
- SOIL AND OTHER STOCKPILES MUST BE STABILIZED AND PROTECTED WITH SEDIMENT-TRAPPING MEASURES.
  ALL POLLUTANTS, INCLUDING WASTE MATERIALS AND DEMOLITION DEBRIS, THAT OCCUR ON SITE DURING CONSTRUCTION SHALL BE HANDLED AND DISPOSED OF IN A MANNER THAT DOES NOT CAUSE CONTAMINATION OF STORMWATER.
- 9. MAINTENANCE AND REPAIR OF HEAVY EQUIPMENT AND VEHICLES AND OTHER ACTIVITIES WHICH MAY RESULT IN DISCHARGE OR SPILLAGE OF POLLUTANTS TO THE GROUND OR INTO STORMWATER RUNOFF MUST BE CONDUCTED USING SPILL PREVENTION MEASURES APPROVED BY THE CONTRACTING OFFICER OR HIS/HER REPRESENTATIVE. REPORT ALL SPILLS TO 911.
- 10. HIGHLY TURBID OR CONTAMINATED DEWATERING WATER SHALL BE HANDLED SEPARATELY FROM STORMWATER AND PROPERLY DISPOSED.

PROJECT SPECIFIC TESC NOTES:

- 1. THE TESC PLAN DRAWINGS SHOWN ARE CONCEPTUAL. THE CONTRACTOR IS REQUIRED TO SUBMIT DETAILED TESC PLANS AND A CONSTRUCTION STORMWATER POLLUTION PREVENTION PLAN (SWPPP) FOR APPROVAL, AS REQUIRED BY THE SPECIFICATIONS.
- WORK TO BE UNDERTAKEN BELOW THE ELEVATION OF THE ORDINARY HIGH WATER LINE SHALL COMPLY WITH APPLICABLE PERMIT REQUIREMENTS.
- 3. THE CONTRACTOR IS RESPONSIBLE FOR THE CARE AND DIVERSION OF WATER DURING CONSTRUCTION IN ACCORDANCE WITH LOCAL, STATE, AND FEDERAL WATER QUALITY STANDARDS AND PROJECT PERMIT REQUIREMENTS.

CONSTRUCTION SEQUENCE:

- SCHEDULE AND CONDUCT A PRE-CONSTRUCTION CONFERENCE WITH THE CITY OF MERCER ISLAND. THIS MEETING SHALL BE HELD A MINIMUM OF 48 HOURS PRIOR TO THE START OF WORK.
- 2. INSTALL CONSTRUCTION FENCING.
- 3. FLAG CLEARING LIMITS AND EXISTING TREES AND OTHER NATIVE VEGETATION TO REMAIN. CALL OWNER TO REVIEW AND CONFIRM EXISTING TREES ARE FLAGGED CORRECTLY BEFORE ANY DEMO WORK BEGINS.
- 4. CONSTRUCT STABILIZED CONSTRUCTION ENTRANCE.
- INSPECT AND ADJUST SILT FENCING INSTALLED BY THE OWNER IN THE SPRING OF 2022. IF NEEDED, AUGMENT SILT FENCING TO MEET TESC REQUIREMENTS.
- 6. INSTALL TREE PROTECTION FENCING
- 7. COMPLETE CLEARING, GRADING, AND REMOVAL OF SURFACE FEATURES.
- 8. PERFORM GRADING AND INSTALLATION OF NEW SURFACE FEATURES.
- 9. AMEND EXISTING SOIL
- 10. INSTALL IRRIGATION CONNECTION
- DURING CONSTRUCTION, MAINTAIN AND UPGRADE TESC BMPS AS NEEDED TO PREVENT SEDIMENT FROM LEAVING THE SITE.
  AFTER CONSTRUCTION IS COMPLETE, COORDINATE WITH THE OWNER, THE OWNER WILL STABILIZE EXPOSED SOILS WITH JUTE FABRIC AND MULCHING, PLANTING WILL ALSO BE PERFORMED BY THE OWNER.
- 13. COORDINATE PROJECT HAND OFF WITH THE OWNER. REMOVE TESC BMPS AS DIRECTED BY THE OWNER.
- 14. SEQUENCE SHALL BE ADAPTED, AS NEEDED, FOR OPTIONAL ITEMS INCLUDED DURING CONSTRUCTION.