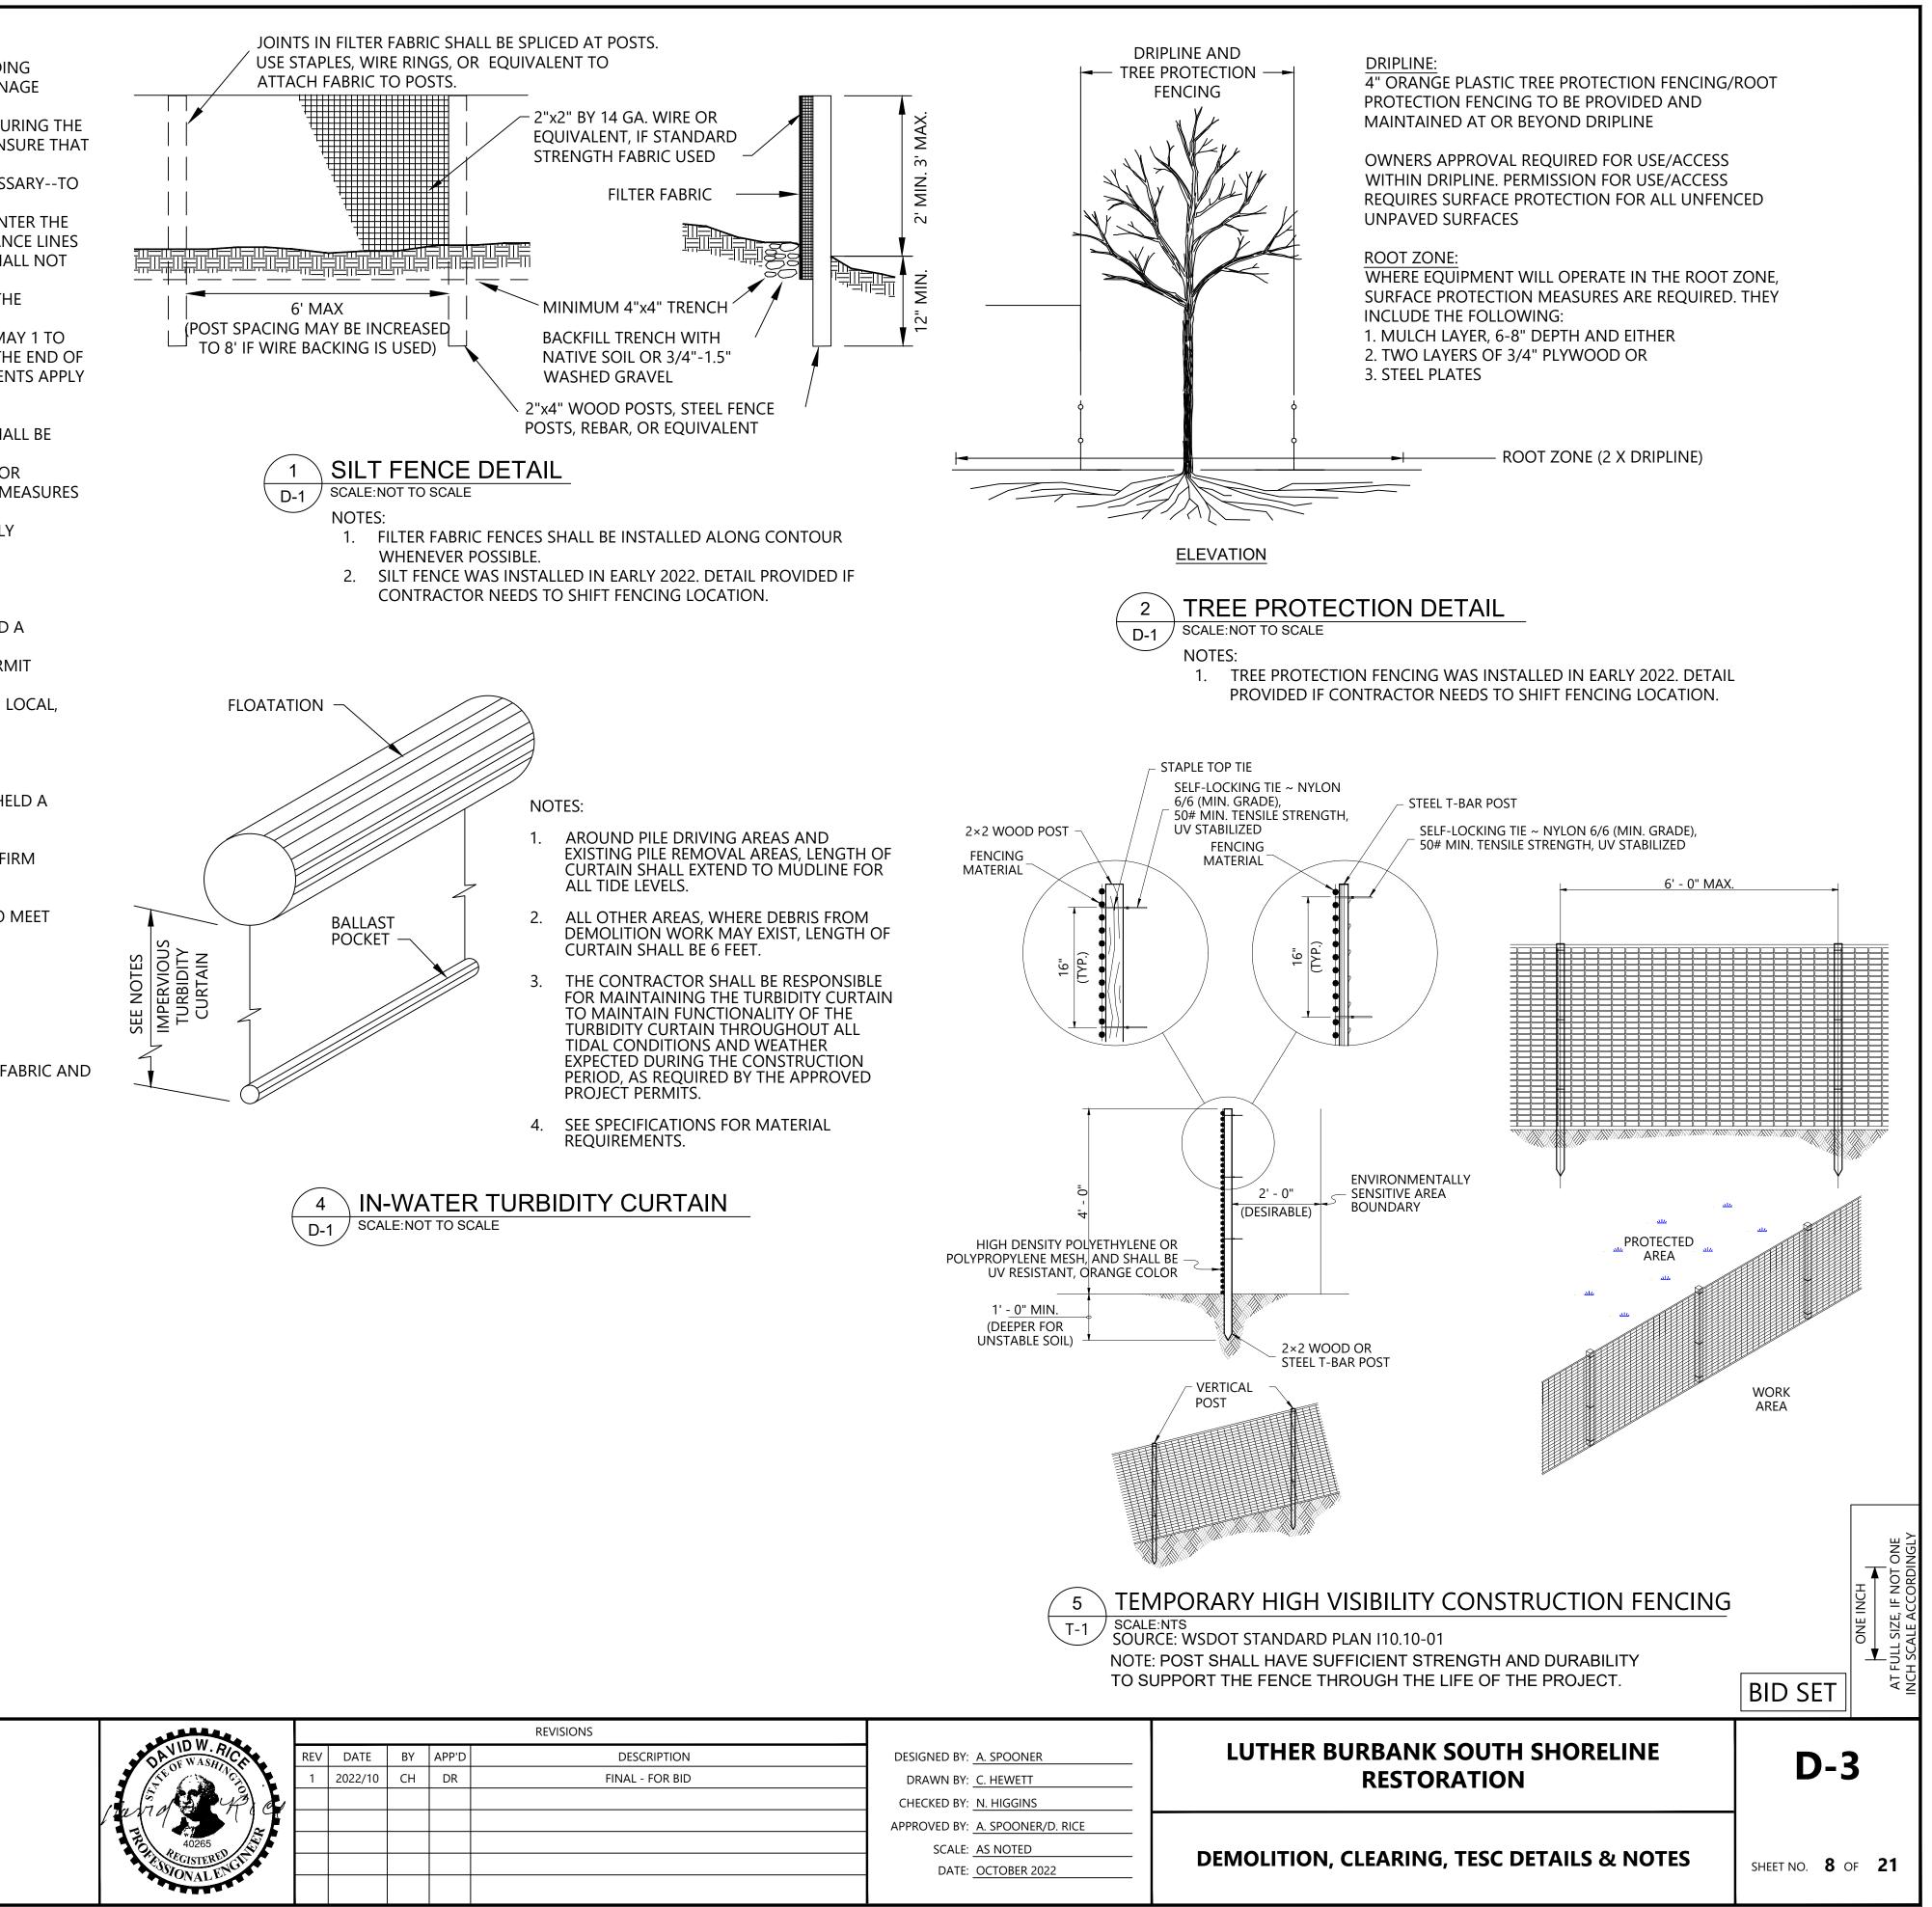

GENERAL TESC NOTES:

- THE TESC FACILITIES SHOWN ON THESE DRAWINGS MUST BE CONSTRUCTED IN CONJUNCTION WITH ALL CLEARING AND GRADING ACTIVITIES, AND IN SUCH A MANNER AS TO ENSURE THAT SEDIMENT AND SEDIMENT-LADEN WATER DO NOT ENTER THE DRAINAGE SYSTEM OR LAKE WASHINGTON.
   THE TESC FACILITIES SHOWN ON THESE DRAWINGS ARE THE MINIMUM REQUIREMENTS FOR ANTICIPATED SITE CONDITIONS. DURING THE
- 2. THE TESC FACILITIES SHOWN ON THESE DRAWINGS ARE THE MINIMUM REQUIREMENTS FOR ANTICIPATED SITE CONDITIONS. DORING THE CONSTRUCTION PERIOD, THESE TESC FACILITIES SHALL BE UPGRADED AS NEEDED FOR UNEXPECTED STORM EVENTS AND TO ENSURE THAT SEDIMENT AND SEDIMENT-LADEN WATER DO NOT ENTER THE DRAINAGE SYSTEM OR LAKE WASHINGTON.
- THE TESC FACILITIES SHALL BE INSPECTED DAILY BY THE CONTRACTOR AND MAINTAINED, REPAIRED, OR AUGMENTED AS NECESSARY--TO ENSURE THEIR CONTINUED FUNCTIONING.
   STORM DRAIN INLETS OPERABLE DURING CONSTRUCTION SHALL BE PROTECTED SO THAT STORMWATER PUNCEE DOES NOT ENTER THE
- 4. STORM DRAIN INLETS OPERABLE DURING CONSTRUCTION SHALL BE PROTECTED SO THAT STORMWATER RUNOFF DOES NOT ENTER THE CONVEYANCE SYSTEM WITHOUT FIRST BEING FILTERED OR TREATED TO REMOVE SEDIMENT. ALL CATCH BASINS AND CONVEYANCE LINES SHALL BE CLEANED AFTER CONSTRUCTION, PRIOR TO PROJECT COMPLETION AND ACCEPTANCE. THE CLEANING OPERATION SHALL NOT FLUSH SEDIMENT-LADEN WATER OFFSITE WITHOUT TREATMENT.
- 5. STABILIZED CONSTRUCTION ENTRANCES SHALL BE INSTALLED AT THE BEGINNING OF CONSTRUCTION AND MAINTAINED FOR THE DURATION OF THE PROJECT.
- 6. FROM OCTOBER 1 THROUGH APRIL 30, NO SOILS SHALL REMAIN EXPOSED AND UNWORKED FOR MORE THAN 2 DAYS. FROM MAY 1 TO SEPTEMBER 30, NO SOILS SHALL REMAIN EXPOSED AND UNWORKED FOR MORE THAN 7 DAYS. SOILS SHALL BE STABILIZED AT THE END OF THE SHIFT BEFORE A HOLIDAY OR WEEKEND IF NEEDED BASED ON THE WEATHER FORECAST. THESE STABILIZATION REQUIREMENTS APPLY TO ALL SOILS ON SITE, WHETHER AT FINAL GRADE OR NOT. THE CITY OF MERCER ISLAND MAY ADJUST THESE TIME LIMITS.
- SOIL AND OTHER STOCKPILES MUST BE STABILIZED AND PROTECTED WITH SEDIMENT-TRAPPING MEASURES.
  ALL POLLUTANTS, INCLUDING WASTE MATERIALS AND DEMOLITION DEBRIS, THAT OCCUR ON SITE DURING CONSTRUCTION SHALL BE HANDLED AND DISPOSED OF IN A MANNER THAT DOES NOT CAUSE CONTAMINATION OF STORMWATER.
- 9. MAINTENANCE AND REPAIR OF HEAVY EQUIPMENT AND VEHICLES AND OTHER ACTIVITIES WHICH MAY RESULT IN DISCHARGE OR SPILLAGE OF POLLUTANTS TO THE GROUND OR INTO STORMWATER RUNOFF MUST BE CONDUCTED USING SPILL PREVENTION MEASURES APPROVED BY THE CONTRACTING OFFICER OR HIS/HER REPRESENTATIVE. REPORT ALL SPILLS TO 911.
- 10. HIGHLY TURBID OR CONTAMINATED DEWATERING WATER SHALL BE HANDLED SEPARATELY FROM STORMWATER AND PROPERLY DISPOSED.

CONSTRUCTION SEQUENCE:

- SCHEDULE AND CONDUCT A PRE-CONSTRUCTION CONFERENCE WITH THE CITY OF MERCER ISLAND. THIS MEETING SHALL BE HELD A MINIMUM OF 48 HOURS PRIOR TO THE START OF WORK.
- 2. INSTALL CONSTRUCTION FENCING.
- 3. FLAG CLEARING LIMITS AND EXISTING TREES AND OTHER NATIVE VEGETATION TO REMAIN. CALL OWNER TO REVIEW AND CONFIRM EXISTING TREES ARE FLAGGED CORRECTLY BEFORE ANY DEMO WORK BEGINS.
- 4. CONSTRUCT STABILIZED CONSTRUCTION ENTRANCE.
- INSPECT AND ADJUST SILT FENCING INSTALLED BY THE OWNER IN THE SPRING OF 2022. IF NEEDED, AUGMENT SILT FENCING TO MEET TESC REQUIREMENTS.
- 6. INSTALL TREE PROTECTION FENCING
- 7. COMPLETE CLEARING, GRADING, AND REMOVAL OF SURFACE FEATURES.
- 8. PERFORM GRADING AND INSTALLATION OF NEW SURFACE FEATURES.
- 9. AMEND EXISTING SOIL
- 10. INSTALL IRRIGATION CONNECTION
- DURING CONSTRUCTION, MAINTAIN AND UPGRADE TESC BMPS AS NEEDED TO PREVENT SEDIMENT FROM LEAVING THE SITE.
  AFTER CONSTRUCTION IS COMPLETE, COORDINATE WITH THE OWNER, THE OWNER WILL STABILIZE EXPOSED SOILS WITH JUTE FABRIC AND MULCHING, PLANTING WILL ALSO BE PERFORMED BY THE OWNER.
- 13. COORDINATE PROJECT HAND OFF WITH THE OWNER. REMOVE TESC BMPS AS DIRECTED BY THE OWNER.
- 14. SEQUENCE SHALL BE ADAPTED, AS NEEDED, FOR OPTIONAL ITEMS INCLUDED DURING CONSTRUCTION.