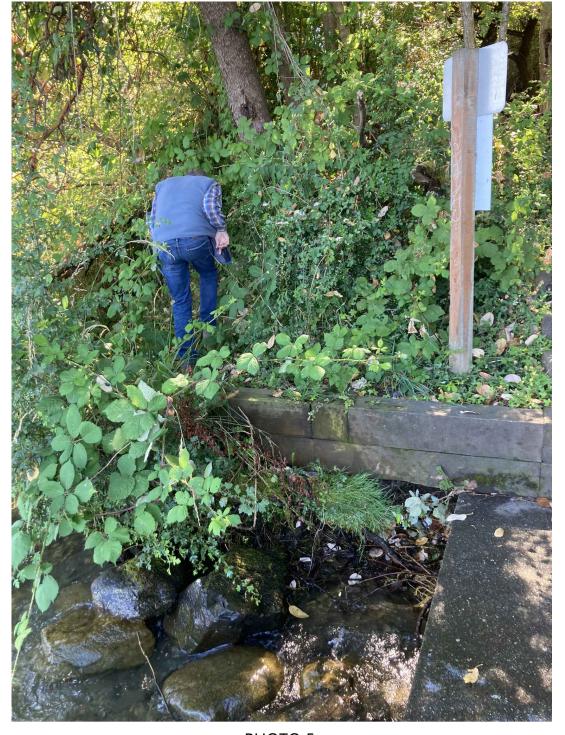

PHOTO 5: TIMBER STEPS VIEW SOUTH

|   |     |         |    |       | REVISIONS       |              |                    |
|---|-----|---------|----|-------|-----------------|--------------|--------------------|
| R | REV | DATE    | BY | APP'D | DESCRIPTION     | DESIGNED BY: | N/A                |
|   | 1   | 2022/10 | СН | DR    | FINAL - FOR BID | DRAWN BY:    | C. HEWETT          |
|   |     |         |    |       |                 | CHECKED BY:  | N. HIGGINS         |
|   |     |         |    |       |                 | APPROVED BY: | A. SPOONER/D. RICE |
|   |     |         |    |       |                 | SCALE:       | AS NOTED           |
|   |     |         |    |       |                 | DATE:        | OCTOBER 2022       |
|   |     |         |    |       |                 |              |                    |