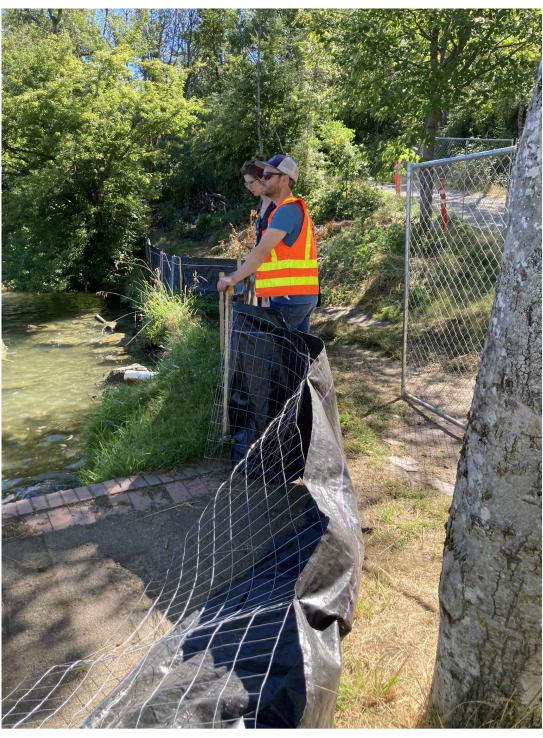

<u>PHOTO 1:</u> CURRENT SILT FENCING NOTE: CHAIN LINK CONSTRUCTION FENCING HAS BEEN REMOVED SINCE THIS PHOTOGRAPH WAS TAKEN

<u>PHOTO 4:</u> EXISTING TIMBER STEPS

PHOTO 2: EXISTING SILT FENCING AT EXISTING TRAIL