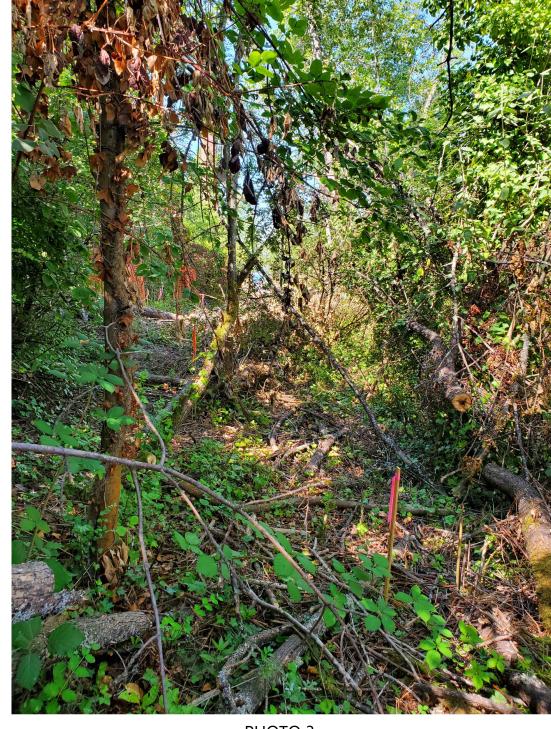

PHOTO 3: EXISTING INVASIVE VEGETATION

<u>PHOTO 4:</u> SILT FENCING AT NORTH BOUNDARY

| DA OF WASHING       |   |
|---------------------|---|
| OF WASHING          |   |
| in Side ANYA        |   |
|                     |   |
| 40265               | l |
| THE REGISTERED CITY |   |
| ONAL DE             | ľ |