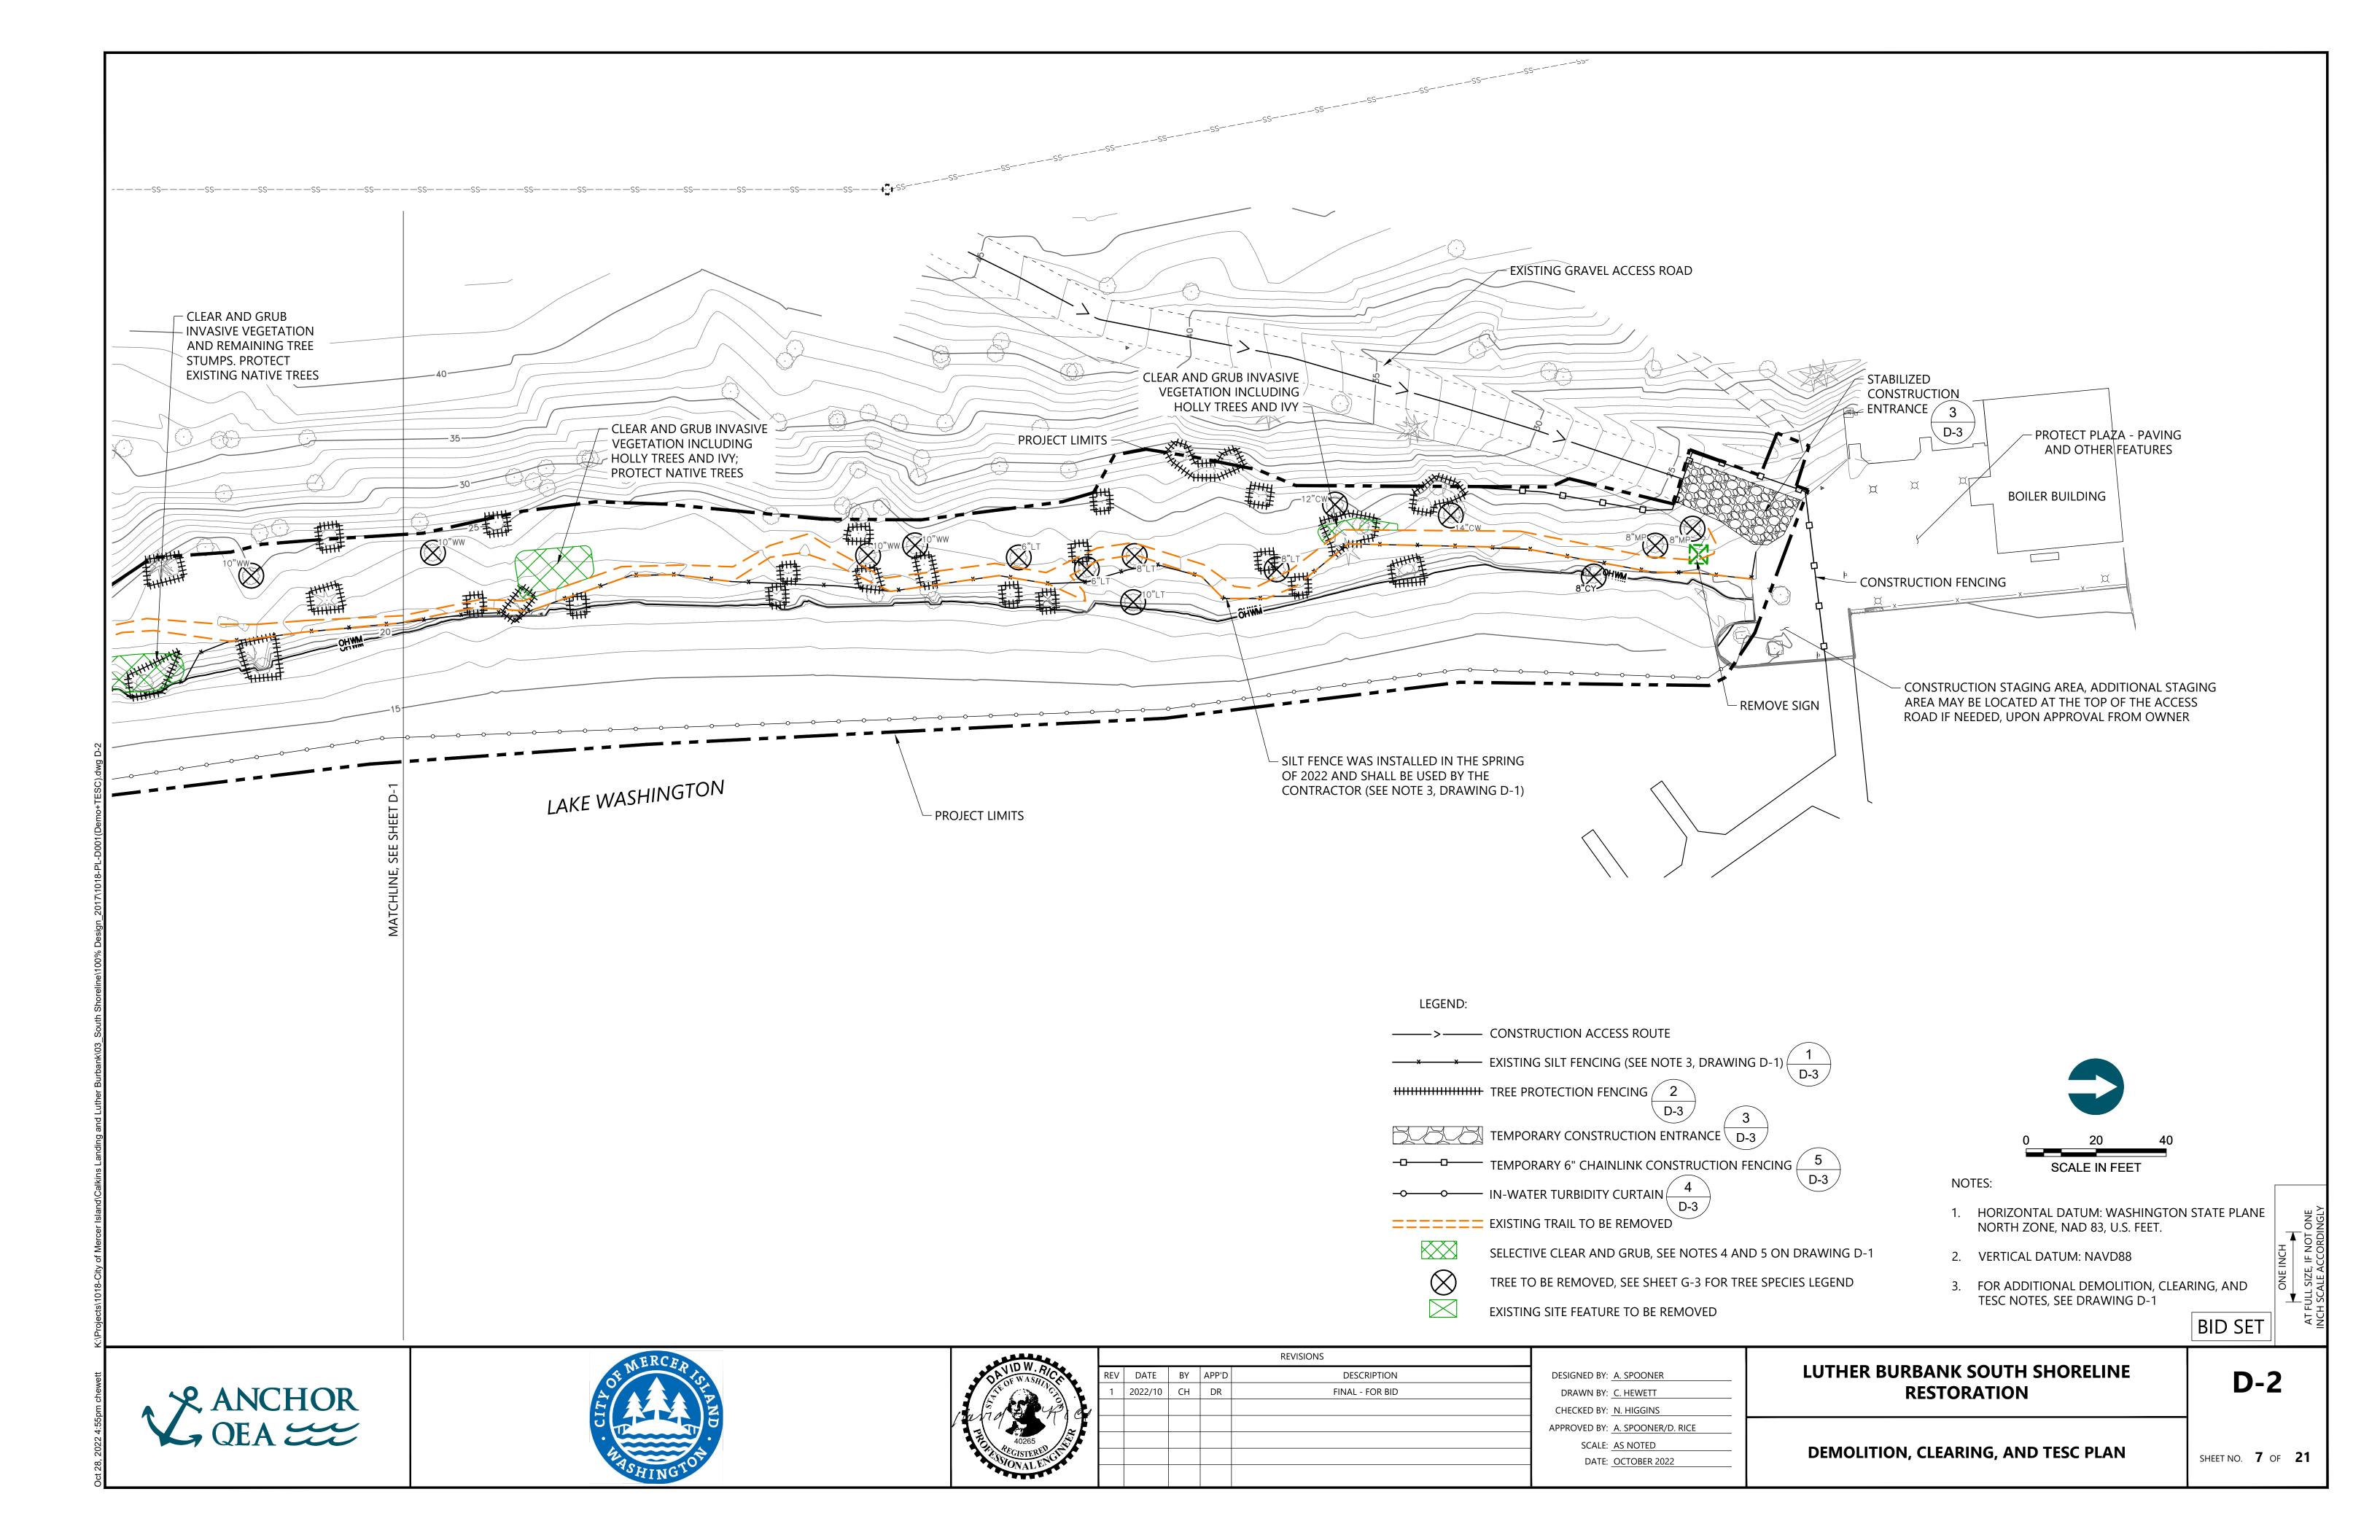

GENERAL TESC NOTES:

- THE TESC FACILITIES SHOWN ON THESE DRAWINGS MUST BE CONSTRUCTED IN CONJUNCTION WITH ALL CLEARING AND GRADING ACTIVITIES, AND IN SUCH A MANNER AS TO ENSURE THAT SEDIMENT AND SEDIMENT-LADEN WATER DO NOT ENTER THE DRAINAGE SYSTEM OR LAKE WASHINGTON.
   THE TESC FACILITIES SHOWN ON THESE DRAWINGS ARE THE MINIMUM REQUIREMENTS FOR ANTICIPATED SITE CONDITIONS. DURING THE
- 2. THE TESC FACILITIES SHOWN ON THESE DRAWINGS ARE THE MINIMUM REQUIREMENTS FOR ANTICIPATED SITE CONDITIONS. DORING THE CONSTRUCTION PERIOD, THESE TESC FACILITIES SHALL BE UPGRADED AS NEEDED FOR UNEXPECTED STORM EVENTS AND TO ENSURE THAT SEDIMENT AND SEDIMENT-LADEN WATER DO NOT ENTER THE DRAINAGE SYSTEM OR LAKE WASHINGTON.
- THE TESC FACILITIES SHALL BE INSPECTED DAILY BY THE CONTRACTOR AND MAINTAINED, REPAIRED, OR AUGMENTED AS NECESSARY--TO ENSURE THEIR CONTINUED FUNCTIONING.
   STORM DRAIN INLETS OPERABLE DURING CONSTRUCTION SHALL BE PROTECTED SO THAT STORMWATER PUNCEE DOES NOT ENTER THE
- 4. STORM DRAIN INLETS OPERABLE DURING CONSTRUCTION SHALL BE PROTECTED SO THAT STORMWATER RUNOFF DOES NOT ENTER THE CONVEYANCE SYSTEM WITHOUT FIRST BEING FILTERED OR TREATED TO REMOVE SEDIMENT. ALL CATCH BASINS AND CONVEYANCE LINES SHALL BE CLEANED AFTER CONSTRUCTION, PRIOR TO PROJECT COMPLETION AND ACCEPTANCE. THE CLEANING OPERATION SHALL NOT FLUSH SEDIMENT-LADEN WATER OFFSITE WITHOUT TREATMENT.
- 5. STABILIZED CONSTRUCTION ENTRANCES SHALL BE INSTALLED AT THE BEGINNING OF CONSTRUCTION AND MAINTAINED FOR THE DURATION OF THE PROJECT.
- 6. FROM OCTOBER 1 THROUGH APRIL 30, NO SOILS SHALL REMAIN EXPOSED AND UNWORKED FOR MORE THAN 2 DAYS. FROM MAY 1 TO SEPTEMBER 30, NO SOILS SHALL REMAIN EXPOSED AND UNWORKED FOR MORE THAN 7 DAYS. SOILS SHALL BE STABILIZED AT THE END OF THE SHIFT BEFORE A HOLIDAY OR WEEKEND IF NEEDED BASED ON THE WEATHER FORECAST. THESE STABILIZATION REQUIREMENTS APPLY TO ALL SOILS ON SITE, WHETHER AT FINAL GRADE OR NOT. THE CITY OF MERCER ISLAND MAY ADJUST THESE TIME LIMITS.
- SOIL AND OTHER STOCKPILES MUST BE STABILIZED AND PROTECTED WITH SEDIMENT-TRAPPING MEASURES.
  ALL POLLUTANTS, INCLUDING WASTE MATERIALS AND DEMOLITION DEBRIS, THAT OCCUR ON SITE DURING CONSTRUCTION SHALL BE HANDLED AND DISPOSED OF IN A MANNER THAT DOES NOT CAUSE CONTAMINATION OF STORMWATER.
- 9. MAINTENANCE AND REPAIR OF HEAVY EQUIPMENT AND VEHICLES AND OTHER ACTIVITIES WHICH MAY RESULT IN DISCHARGE OR SPILLAGE OF POLLUTANTS TO THE GROUND OR INTO STORMWATER RUNOFF MUST BE CONDUCTED USING SPILL PREVENTION MEASURES APPROVED BY THE CONTRACTING OFFICER OR HIS/HER REPRESENTATIVE. REPORT ALL SPILLS TO 911.
- 10. HIGHLY TURBID OR CONTAMINATED DEWATERING WATER SHALL BE HANDLED SEPARATELY FROM STORMWATER AND PROPERLY DISPOSED.

PROJECT SPECIFIC TESC NOTES:

- 1. THE TESC PLAN DRAWINGS SHOWN ARE CONCEPTUAL. THE CONTRACTOR IS REQUIRED TO SUBMIT DETAILED TESC PLANS AND A CONSTRUCTION STORMWATER POLLUTION PREVENTION PLAN (SWPPP) FOR APPROVAL, AS REQUIRED BY THE SPECIFICATIONS.
- WORK TO BE UNDERTAKEN BELOW THE ELEVATION OF THE ORDINARY HIGH WATER LINE SHALL COMPLY WITH APPLICABLE PERMIT REQUIREMENTS.
- 3. THE CONTRACTOR IS RESPONSIBLE FOR THE CARE AND DIVERSION OF WATER DURING CONSTRUCTION IN ACCORDANCE WITH LOCAL, STATE, AND FEDERAL WATER QUALITY STANDARDS AND PROJECT PERMIT REQUIREMENTS.

CONSTRUCTION SEQUENCE:

- SCHEDULE AND CONDUCT A PRE-CONSTRUCTION CONFERENCE WITH THE CITY OF MERCER ISLAND. THIS MEETING SHALL BE HELD A MINIMUM OF 48 HOURS PRIOR TO THE START OF WORK.
- 2. INSTALL CONSTRUCTION FENCING.
- 3. FLAG CLEARING LIMITS AND EXISTING TREES AND OTHER NATIVE VEGETATION TO REMAIN. CALL OWNER TO REVIEW AND CONFIRM EXISTING TREES ARE FLAGGED CORRECTLY BEFORE ANY DEMO WORK BEGINS.
- 4. CONSTRUCT STABILIZED CONSTRUCTION ENTRANCE.
- INSPECT AND ADJUST SILT FENCING INSTALLED BY THE OWNER IN THE SPRING OF 2022. IF NEEDED, AUGMENT SILT FENCING TO MEET TESC REQUIREMENTS.
- 6. INSTALL TREE PROTECTION FENCING
- 7. COMPLETE CLEARING, GRADING, AND REMOVAL OF SURFACE FEATURES.
- 8. PERFORM GRADING AND INSTALLATION OF NEW SURFACE FEATURES.
- 9. AMEND EXISTING SOIL
- 10. INSTALL IRRIGATION CONNECTION
- DURING CONSTRUCTION, MAINTAIN AND UPGRADE TESC BMPS AS NEEDED TO PREVENT SEDIMENT FROM LEAVING THE SITE.
  AFTER CONSTRUCTION IS COMPLETE, COORDINATE WITH THE OWNER, THE OWNER WILL STABILIZE EXPOSED SOILS WITH JUTE FABRIC AND MULCHING, PLANTING WILL ALSO BE PERFORMED BY THE OWNER.
- 13. COORDINATE PROJECT HAND OFF WITH THE OWNER. REMOVE TESC BMPS AS DIRECTED BY THE OWNER.
- 14. SEQUENCE SHALL BE ADAPTED, AS NEEDED, FOR OPTIONAL ITEMS INCLUDED DURING CONSTRUCTION.