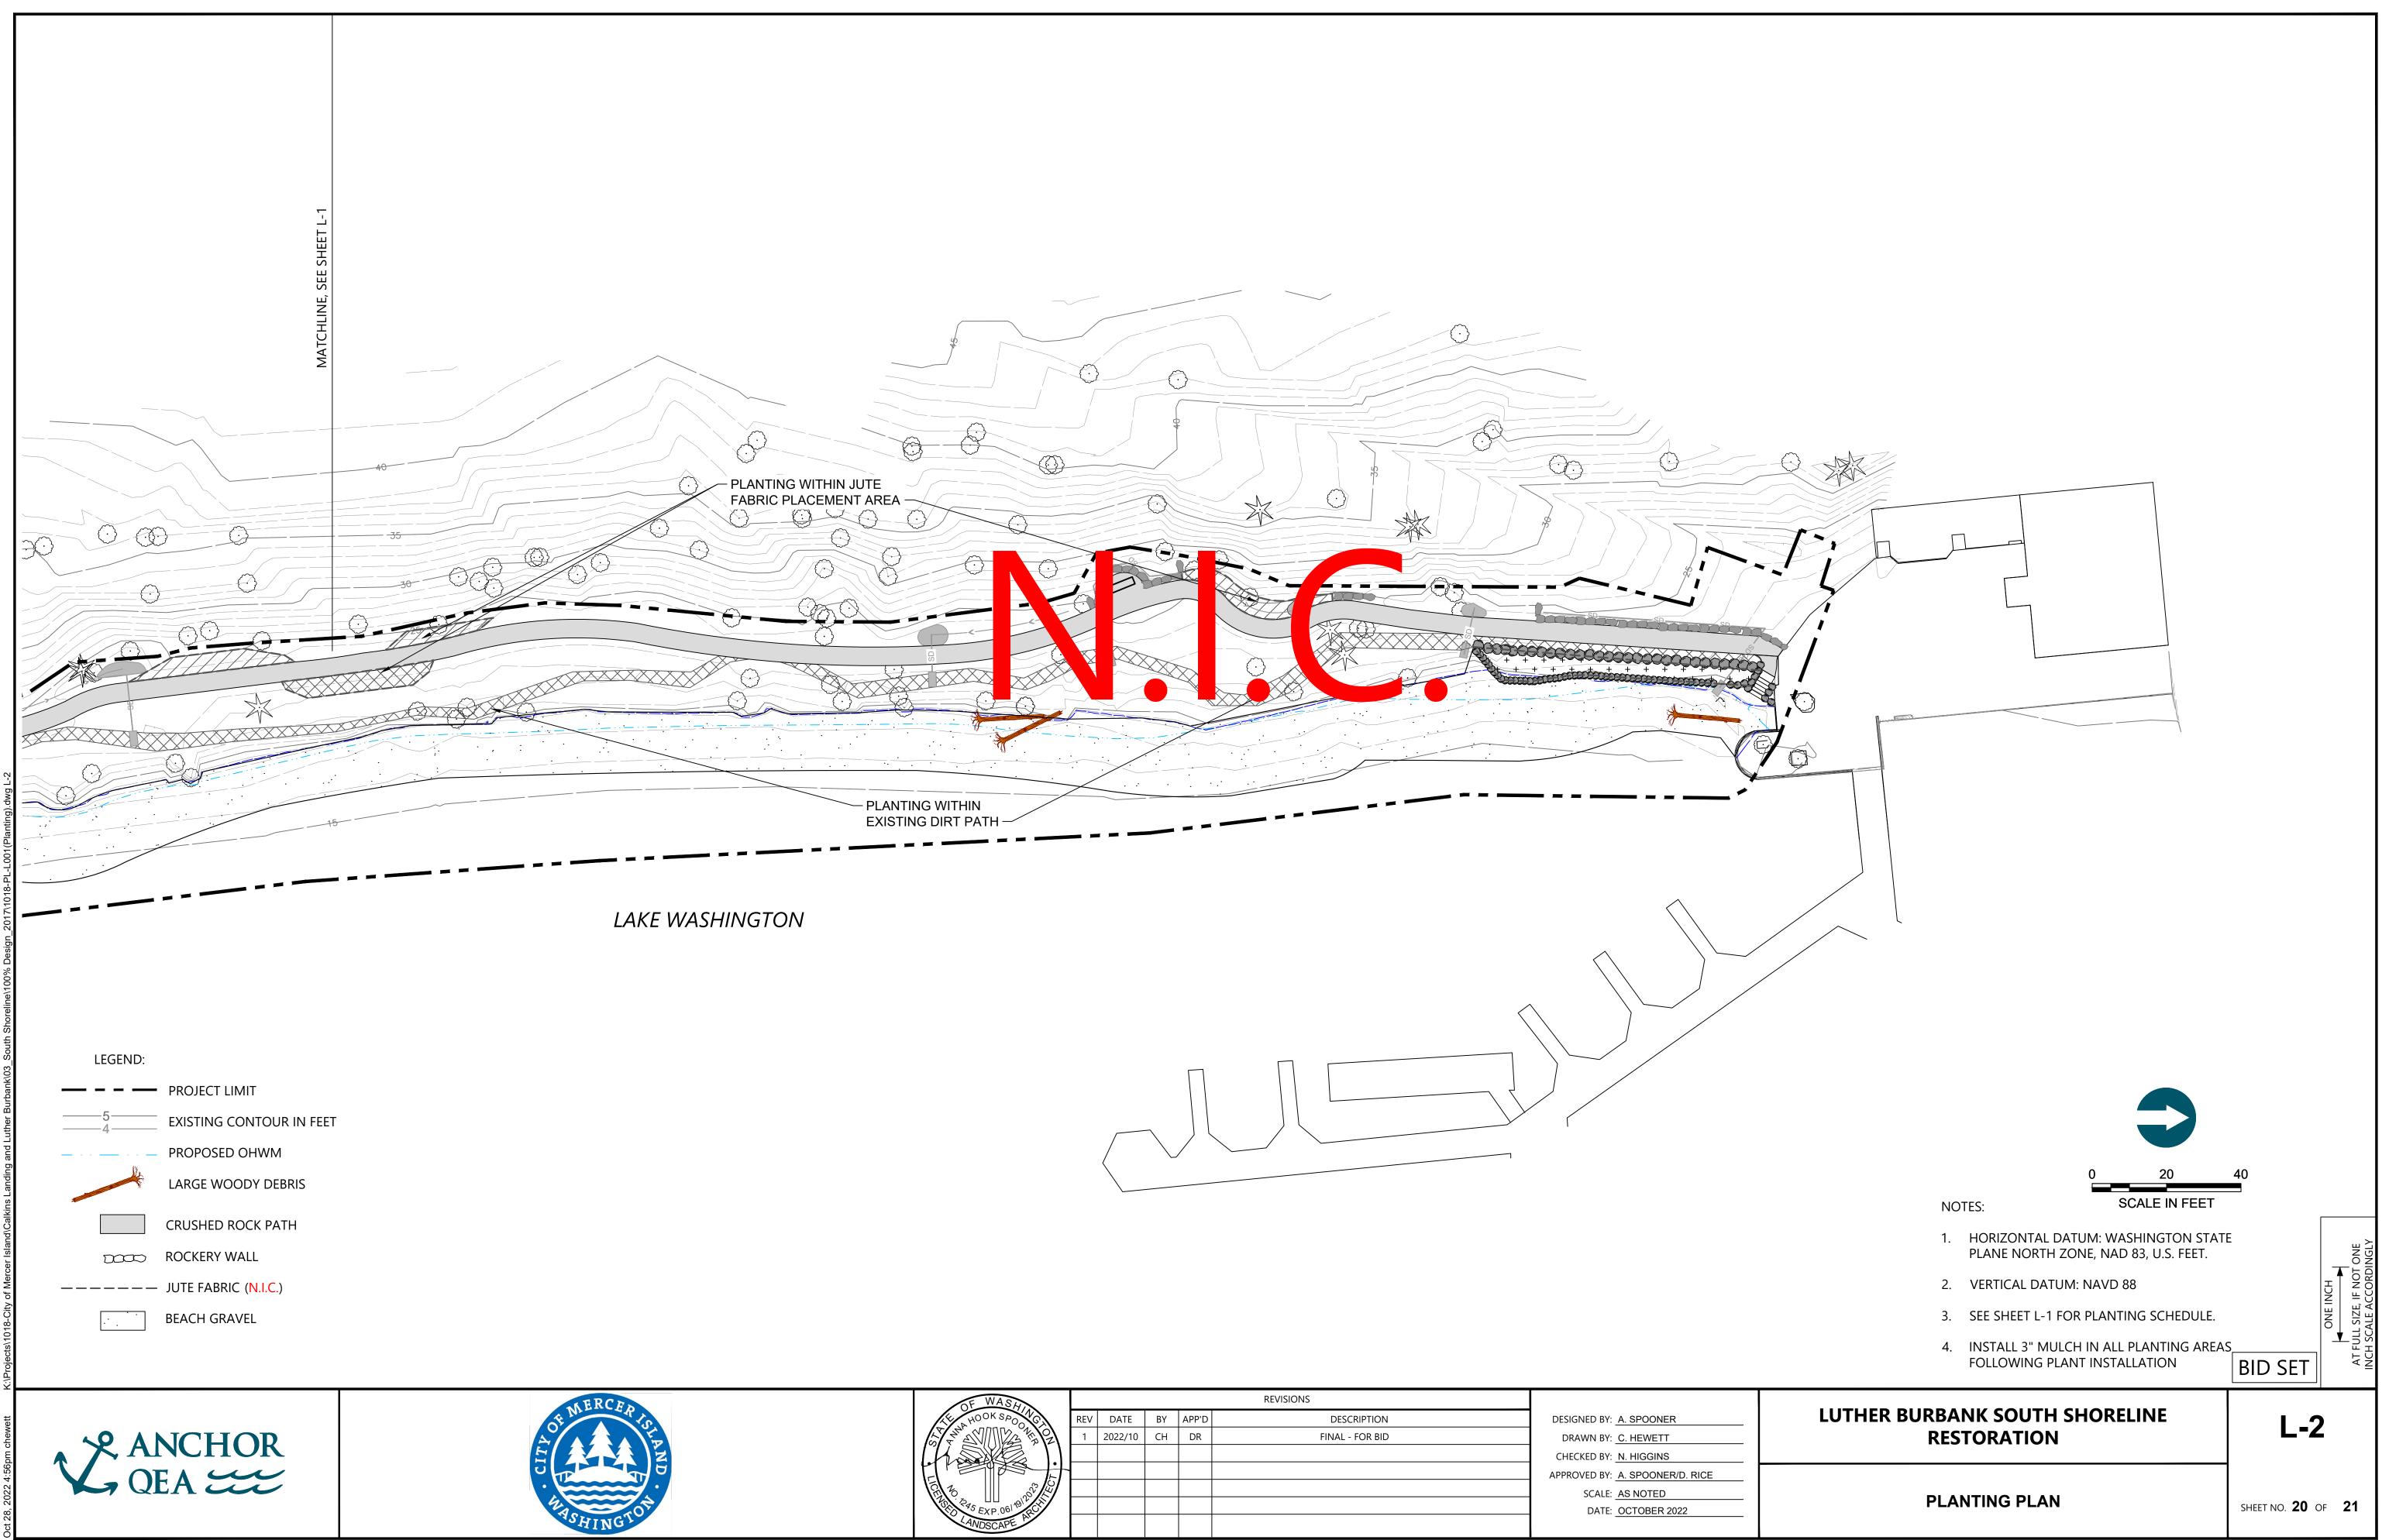

DRAWING INDEX (NOT IN CONTRACT, PROVIDED FOR CLARITY ONLY)

| SHEET SEQUENCE | SHEET<br>NO. | SHEET DESCRIPTION |
|----------------|--------------|-------------------|
| 19             | L-1          | PLANTING PLAN     |
| 20             | L-2          | PLANTING PLAN     |
| 21             | L-3          | PLANTING DETAILS  |

| DULE:            |                        |                                 |         |                                             |          |   |
|------------------|------------------------|---------------------------------|---------|---------------------------------------------|----------|---|
| NAME             | SCIENTIFIC NAME        | SIZE                            | SPACING | REMARKS                                     | QUANTITY | D |
| ARIAN SHRUBS ME  | DIUM TO TALL AND TREES |                                 |         |                                             |          |   |
| elnut            | Corylus cornuta        | 2 Gal.                          | 5' O.C. |                                             | 30       |   |
|                  | Holodiscus discolor    | 2 Gal.                          | 5' O.C. | Equal mix of plant species                  | 30       |   |
| /                | Rubus spectabilis      | 2 Gal.                          | 5' O.C. | shall be used                               | 21       |   |
| у                | Rubus parviflorus      | 2 Gal.                          | 5' O.C. |                                             | 29       |   |
| be               | Mahonia aquifolium     | 2 Gal.                          | 5' O.C. | Prickly species to be used in               | 18       |   |
|                  | Rosa gymnocarpa        | 2 Gal.                          | 5' O.C. | desire trail locations near                 | 18       |   |
| 9                | Rosa woodsii           | 2 Gal.                          | 5' O.C. | access points                               | 18       |   |
|                  | Acer circinatum        | 2 Gal.                          | 5' O.C. |                                             | 29       |   |
|                  | Pseudotsuga menziesii  | 2 Gal.                          | 5' O.C. | Equal mix of plant species                  | 34       |   |
| d Cedar          | Thuja plicata          | 2 Gal.                          | 5' O.C. | shall be used                               | 34       |   |
| ARIAN SHRUBS LOV | N                      |                                 |         |                                             |          |   |
|                  | Gaultheria shallon     | 1 Gal.                          | 3' O.C. |                                             | 79       |   |
| grape            | Mahonia nervosa        | 1 Gal.                          | 3' O.C. |                                             | 79       |   |
|                  | Polystichum munitum    | 1 Gal.                          | 3' O.C. | Equal mix of plant species shall be used    | 79       |   |
|                  | Symphoricarpus albus   | 1 Gal.                          | 3' O.C. | Shall be used                               | 79       |   |
| uckleberry       | Vaccinium ovatum       | 1 Gal.                          | 3' O.C. |                                             | 79       |   |
|                  |                        |                                 |         |                                             |          |   |
| ж                | Salix hookeriana       | 1" Dia. x 30" Long<br>Livestake | 2' O.C. |                                             | 40       |   |
| ow               | Salix scouleriana      | 1" Dia. x 30" Long<br>Livestake | 2' O.C. | Equal mix of plant species<br>shall be used | 40       |   |
| gwood            | Cornus stolonifera     | 1" Dia. x 30" Long<br>Livestake | 2' O.C. |                                             | 40       |   |
| REES             |                        |                                 |         |                                             |          |   |
|                  |                        |                                 |         |                                             |          |   |