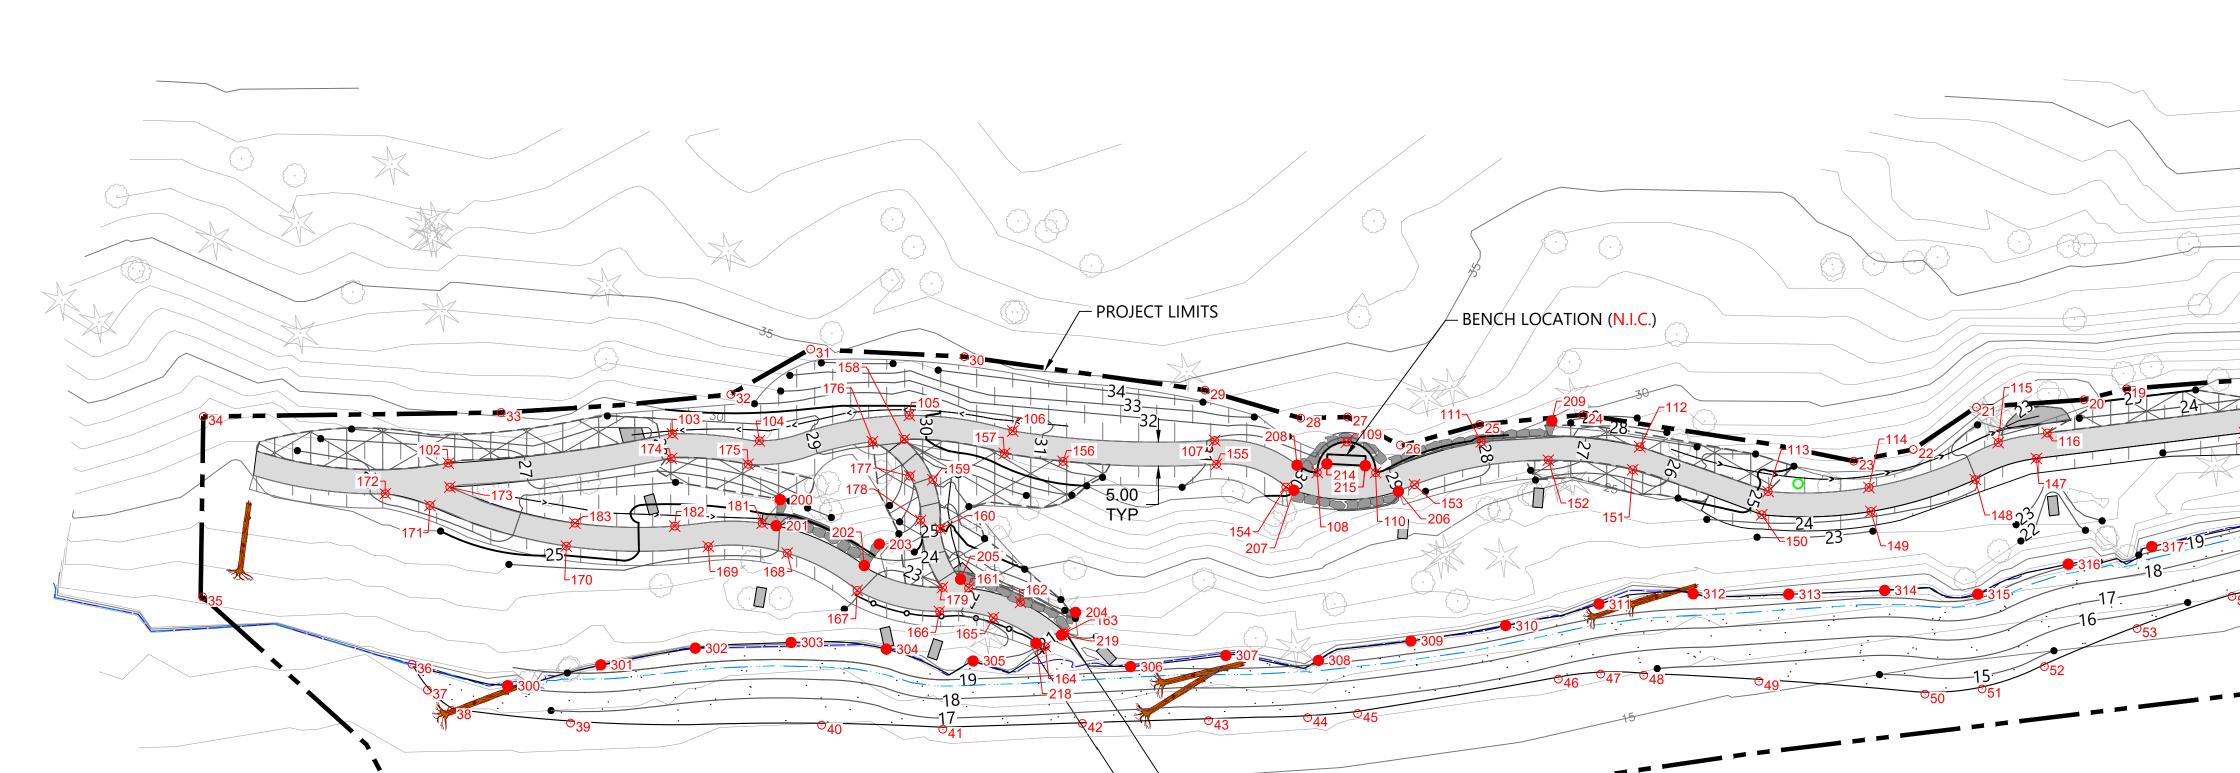

|         |                             |           |         | <u> </u>                    |           |         | 15                          |           |     |                     |        |  |
|---------|-----------------------------|-----------|---------|-----------------------------|-----------|---------|-----------------------------|-----------|-----|---------------------|--------|--|
|         | ONTROL POIN<br>PROJECT LIMI |           |         | ONTROL POIN<br>PROJECT LIMI |           |         | ONTROL POIN<br>PROJECT LIMI |           | CON | CONTROL POINTS - PA |        |  |
| POINT # |                             | EASTING   | POINT # |                             | EASTING   | POINT # | NORTHING                    |           |     | NORTHING            | EASTIN |  |
|         |                             |           | _       |                             |           |         |                             |           | 100 | 218569.0            | 129716 |  |
| 1       | 218573.7                    | 1297131.1 | 30      | 217898.7                    | 1297156.1 | 59      | 218353.2                    | 1297197.4 | 101 | 218567.6            | 129716 |  |
| 2       | 218568.9                    | 1297143.2 | 31      | 217866.6                    | 1297154.6 | 60      | 218392.4                    | 1297202.3 | 102 | 217791.2            | 129717 |  |
| 3       | 218548.7                    | 1297135.8 | 32      | 217850.0                    | 1297164.0 | 61      | 218420.6                    | 1297203.0 | 103 | 217837.8            | 129717 |  |
| 4       | 218544.2                    | 1297151.4 | 33      | 217802.2                    | 1297167.8 | 62      | 218448.1                    | 1297198.5 | 104 | 217856.0            | 129717 |  |
| 5       | 218514.2                    | 1297144.1 | 34      | 217740.1                    | 1297168.6 | 63      | 218456.8                    | 1297193.4 | 105 | 217887.2            | 129716 |  |
| 6       | 218503.8                    | 1297148.9 | 35      | 217740.0                    | 1297206.2 | 64      | 218497.8                    | 1297193.7 | 106 | 217908.8            | 129717 |  |
| 7       | 218452.0                    | 1297146.0 | 36      | 217783.6                    | 1297220.2 | 65      | 218514.5                    | 1297191.3 | 107 | 217950.8            | 129717 |  |
| 8       | 218436.2                    | 1297146.1 | 37      | 217786.8                    | 1297225.6 | 66      | 218528.7                    | 1297185.9 | 108 | 217972.2            | 129718 |  |
| 9       | 218425.4                    | 1297141.6 | 38      | 217791.8                    | 1297229.9 | 67      | 218536.2                    | 1297185.5 | 109 | 217978.3            | 129717 |  |
| 10      | 218407.3                    | 1297138.0 | 39      | 217816.6                    | 1297232.5 | 68      | 218551.9                    | 1297187.4 | 110 | 217984.4            | 129718 |  |
| 11      | 218394.2                    | 1297135.8 | 40      | 217868.9                    | 1297232.9 | 69      | 218556.2                    | 1297193.0 | 111 | 218006.4            | 129717 |  |
| 12      | 218384.4                    | 1297137.4 | 41      | 217894.2                    | 1297233.8 | 70      | 218558.8                    | 1297187.2 | 112 | 218039.4            | 129717 |  |
| 13      | 218378.4                    | 1297148.1 | 42      | 217923.2                    | 1297232.6 | 71      | 218561.5                    | 1297185.6 | 113 | 218066.1            | 129718 |  |
| 14      | 218328.9                    | 1297155.9 | 43      | 217949.5                    | 1297232.0 | 72      | 218567.7                    | 1297185.3 | 114 | 218087.1            | 129718 |  |
| 15      | 218301.4                    | 1297155.7 | 44      | 217970.2                    | 1297231.4 | 73      | 218567.2                    | 1297179.6 | 114 | 218087.1            | 129717 |  |
| 16      | 218257.6                    | 1297151.6 | 45      | 217980.6                    | 1297230.5 | 74      | 218568.7                    | 1297179.3 | 115 | 218114.1            | 129717 |  |
| 17      | 218236.0                    | 1297150.7 | 46      | 218022.4                    | 1297223.3 | 75      | 218582.8                    | 1297134.8 |     |                     |        |  |
| 18      | 218187.4                    | 1297159.6 | 47      | 218031.2                    | 1297222.3 |         | I                           |           | 117 | 218176.8            | 129716 |  |
| 19      | 218140.8                    | 1297162.9 | 48      | 218040.2                    | 1297222.5 |         |                             |           | 118 | 218210.3            | 129716 |  |
| 20      | 218131.9                    | 1297165.1 | 49      | 218064.2                    | 1297223.8 |         |                             |           | 119 | 218239.8            | 129715 |  |
| 21      | 218109.5                    | 1297166.7 | 50      | 218098.8                    | 1297226.5 |         |                             |           | 120 | 218260.7            | 129715 |  |
| 22      | 218096.4                    | 1297175.5 | 51      | 218110.7                    | 1297225.4 |         |                             |           | 121 | 218302.6            | 129716 |  |
| 23      | 218084.0                    | 1297177.9 | 52      | 218123.7                    | 1297220.7 |         |                             |           | 122 | 218344.9            | 129716 |  |
| 24      | 218027.5                    | 1297168.3 | 53      | 218143.0                    | 1297212.8 |         |                             |           | 123 | 218386.2            | 129715 |  |
| 25      | 218006.0                    | 1297170.3 | 54      | 218162.7                    | 1297206.1 |         |                             |           | 124 | 218389.7            | 129714 |  |
| 26      | 217989.5                    | 1297174.6 | 55      | 218175.4                    | 1297203.6 |         |                             |           | 125 | 218397.6            | 129714 |  |
| 27      | 217978.5                    | 1297168.7 | 55      | 218207.6                    | 1297198.3 |         |                             |           | 126 | 218407.5            | 129714 |  |
| 28      | 217978.3                    | 1297169.0 | 57      | 218207.8                    | 1297196.6 |         |                             |           | 127 | 218418.8            | 129714 |  |
| 28      | 217968.8                    | 1297169.0 | 58      | 218271.8                    | 1297196.6 |         |                             |           | 128 | 218431.9            | 129715 |  |

| CON     | TROL POINTS | - PATH    |   | CONTROL POINTS - PATH |          |           |  |  |  |
|---------|-------------|-----------|---|-----------------------|----------|-----------|--|--|--|
| POINT # | NORTHING    | EASTING   |   | POINT #               | NORTHING | EASTING   |  |  |  |
| 129     | 218442.6    | 1297151.6 |   | 159                   | 217892.1 | 1297181.8 |  |  |  |
| 130     | 218454.5    | 1297150.4 |   | 160                   | 217893.6 | 1297192.0 |  |  |  |
| 131     | 218485.6    | 1297154.6 |   | 161                   | 217899.5 | 1297204.4 |  |  |  |
| 132     | 218469.1    | 1297157.7 |   | 162                   | 217910.4 | 1297207.3 |  |  |  |
| 133     | 218453.7    | 1297155.3 |   | 163                   | 217919.6 | 1297213.7 |  |  |  |
| 134     | 218446.6    | 1297155.5 |   | 164                   | 217915.5 | 1297216.5 |  |  |  |
| 135     | 218440.2    | 1297158.6 |   | 165                   | 217904.7 | 1297210.5 |  |  |  |
| 136     | 218426.5    | 1297159.6 |   | 166                   | 217893.5 | 1297209.2 |  |  |  |
| 137     | 218415.0    | 1297152.0 |   | 167                   | 217876.3 | 1297204.8 |  |  |  |
| 139     | 218384.1    | 1297157.4 |   | 168                   | 217861.8 | 1297197.1 |  |  |  |
| 140     | 218365.1    | 1297163.9 |   | 169                   | 217845.3 | 1297195.7 |  |  |  |
| 141     | 218345.2    | 1297167.0 |   | 170                   | 217815.7 | 1297195.6 |  |  |  |
| 142     | 218302.4    | 1297166.9 |   | 171                   | 217787.3 | 1297187.2 |  |  |  |
| 143     | 218260.0    | 1297161.2 |   | 172                   | 217778.0 | 1297184.7 |  |  |  |
| 144     | 218235.6    | 1297160.5 |   | 173                   | 217791.5 | 1297183.3 |  |  |  |
| 145     | 218211.6    | 1297165.0 |   | 174                   | 217837.6 | 1297177.4 |  |  |  |
| 146     | 218165.4    | 1297172.0 |   | 175                   | 217853.6 | 1297178.6 |  |  |  |
| 147     | 218122.0    | 1297177.4 |   | 176                   | 217879.5 | 1297173.9 |  |  |  |
| 148     | 218109.3    | 1297181.8 |   | 177                   | 217887.3 | 1297181.0 |  |  |  |
| 149     | 218087.5    | 1297188.4 |   | 178                   | 217889.6 | 1297190.2 |  |  |  |
| 150     | 218064.8    | 1297189.1 |   | 179                   | 217894.1 | 1297204.2 |  |  |  |
| 151     | 218037.9    | 1297179.7 |   | 181                   | 217856.5 | 1297190.8 |  |  |  |
| 152     | 218020.3    | 1297177.7 |   | 182                   | 217838.3 | 1297191.4 |  |  |  |
| 153     | 217992.4    | 1297182.8 | 1 | 183                   | 217817.5 | 1297190.8 |  |  |  |
| 154     | 217965.6    | 1297183.3 | 1 |                       |          | ·         |  |  |  |
| 155     | 217951.2    | 1297178.6 | 1 | LEGEND                | (CONTROL | _):       |  |  |  |
| 156     | 217919.2    | 1297178.0 | 1 | 0 <sub>1</sub>        | CONT     | ROL POINT |  |  |  |
| 157     | 217907.0    | 1297176.3 | 1 | ⊠ <sub>10</sub>       | 0 CONT   | ROL POINT |  |  |  |
| 158     | 217886.1    | 1297173.4 |   | • <sub>20</sub>       |          | ROL POINT |  |  |  |

| СС      | NTROL POINT | 'S - MISCELLA | NEOUS       |  |
|---------|-------------|---------------|-------------|--|
| POINT # | NORTHING    | EASTING       | DESCRIPTION |  |
| 200     | 217860.3    | 1297185.9     | WALL        |  |
| 201     | 217859.5    | 1297191.3     | WALL        |  |
| 202     | 217877.8    | 1297199.7     | WALL        |  |
| 203     | 217880.9    | 1297195.2     | WALL        |  |
| 204     | 217921.8    | 1297209.4     | WALL        |  |
| 205     | 217897.9    | 1297202.5     | WALL        |  |
| 206     | 217989.1    | 1297184.2     | WALL        |  |
| 207     | 217967.3    | 1297184.0     | WALL        |  |
| 208     | 217968.0    | 1297178.8     | WALL        |  |
| 209     | 218021.1    | 1297169.5     | WALL        |  |
| 210     | 218382.7    | 1297152.5     | WALL        |  |
| 211     | 218407.0    | 1297139.3     | WALL        |  |
| 212     | 218448.1    | 1297149.7     | WALL        |  |
|         |             |               |             |  |

| СС      | NTROL POINT | S - MISCELLA | ANEOUS      |
|---------|-------------|--------------|-------------|
| POINT # | NORTHING    | EASTING      | DESCRIPTION |
| 213     | 218458.4    | 1297150.1    | WALL        |
| 214     | 217974.2    | 1297178.5    | BENCH       |
| 215     | 217982.2    | 1297178.9    | BENCH       |
| 216     | 218387.3    | 1297148.6    | BENCH       |
| 217     | 218394.7    | 1297145.6    | BENCH       |
| 218     | 217913.6    | 1297215.8    | COBBLE      |
| 219     | 217918.9    | 1297214.2    | COBBLE      |
| 222     | 218503.0    | 1297154.8    | WALL        |
| 223     | 218563.2    | 1297158.8    | WALL        |
| 224     | 218530.0    | 1297163.4    | WALL        |
| 225     | 218485.8    | 1297162.6    | WALL        |
| 226     | 218494.0    | 1297171.5    | WALL        |
| 227     | 218502.1    | 1297171.8    | WALL        |
|         |             |              |             |

## CONTROL):

CONTROL POINT (PROJECT LIMITS)

- CONTROL POINT (PROPOSED PATH)
- •200 CONTROL POINT (PROPOSED FEATURE)

| 4       |     |         |    |       | REVISIONS       |                              |
|---------|-----|---------|----|-------|-----------------|------------------------------|
| Y IA CA | REV | DATE    | BY | APP'D | DESCRIPTION     | DESIGNED BY: <u>A. SPOO</u>  |
|         | 1   | 2022/10 | СН | DR    | FINAL - FOR BID | DRAWN BY: <u>C. HEWE</u>     |
|         |     |         |    |       |                 | CHECKED BY: <u>N. HIGG</u> I |
|         | 1   |         |    |       |                 | APPROVED BY: <u>A. SPOO</u>  |
| No H    |     |         |    |       |                 | SCALE: AS NOTE               |
| OV2 THE |     |         |    |       |                 | DATE: OCTOBE                 |
| /       |     |         |    |       |                 |                              |