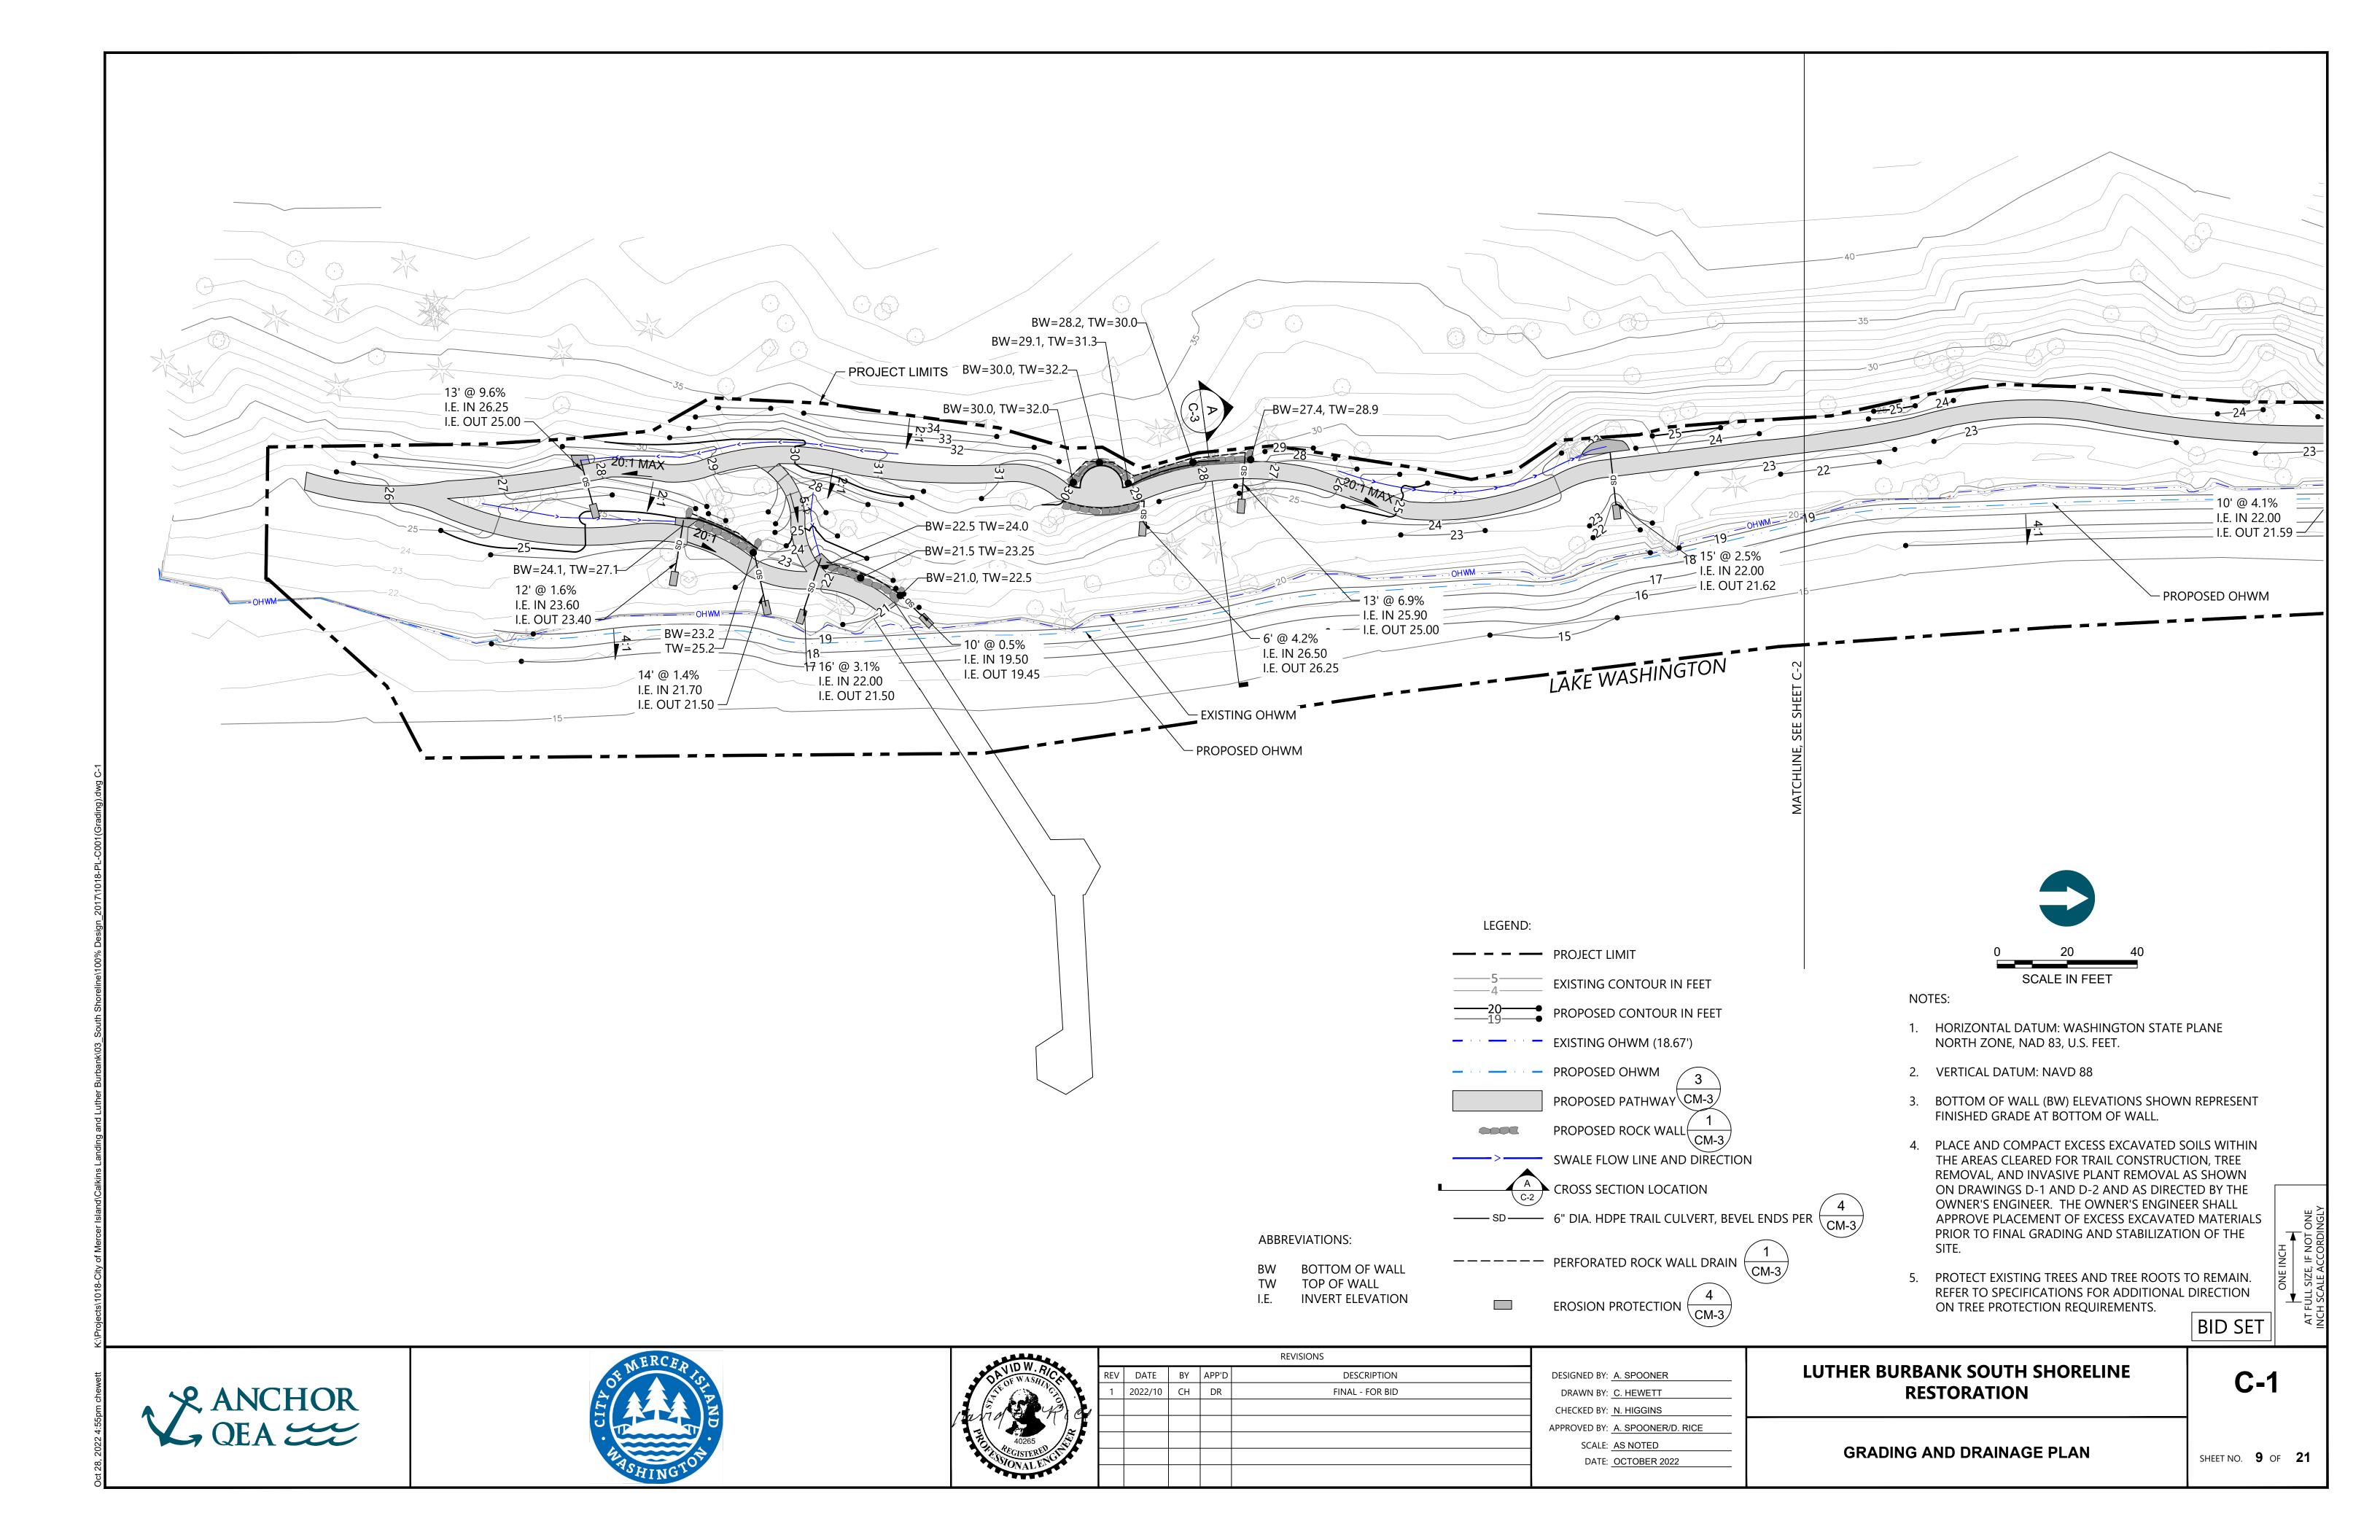

| LEGEND:                  |                          |
|--------------------------|--------------------------|
|                          | PROJECT LIMIT            |
| 5<br>4                   | EXISTING CONTOUR IN FEET |
| <b>20</b><br>19_ <b></b> | PROPOSED CONTOUR IN FEET |
| <u> </u>                 | EXISTING OHWM (18.67')   |
|                          | PROPOSED OHWM            |
|                          | EROSION PROTECTION       |
| C.                       | LARGE WOODY DEBRIS       |
|                          |                          |

## CONTROL):

CONTROL POINT (PROJECT LIMITS)

- CONTROL POINT (PROPOSED PATH)
- •200 CONTROL POINT (PROPOSED FEATURE)

| 4       |     |         |    |       | REVISIONS       |                              |
|---------|-----|---------|----|-------|-----------------|------------------------------|
| Y IA CA | REV | DATE    | BY | APP'D | DESCRIPTION     | DESIGNED BY: <u>A. SPOO</u>  |
|         | 1   | 2022/10 | СН | DR    | FINAL - FOR BID | DRAWN BY: <u>C. HEWE</u>     |
|         |     |         |    |       |                 | CHECKED BY: <u>N. HIGG</u> I |
|         | 1   |         |    |       |                 | APPROVED BY: <u>A. SPOO</u>  |
| No H    |     |         |    |       |                 | SCALE: AS NOTE               |
| OV2 THE |     |         |    |       |                 | DATE: OCTOBE                 |
| /       |     |         |    |       |                 |                              |