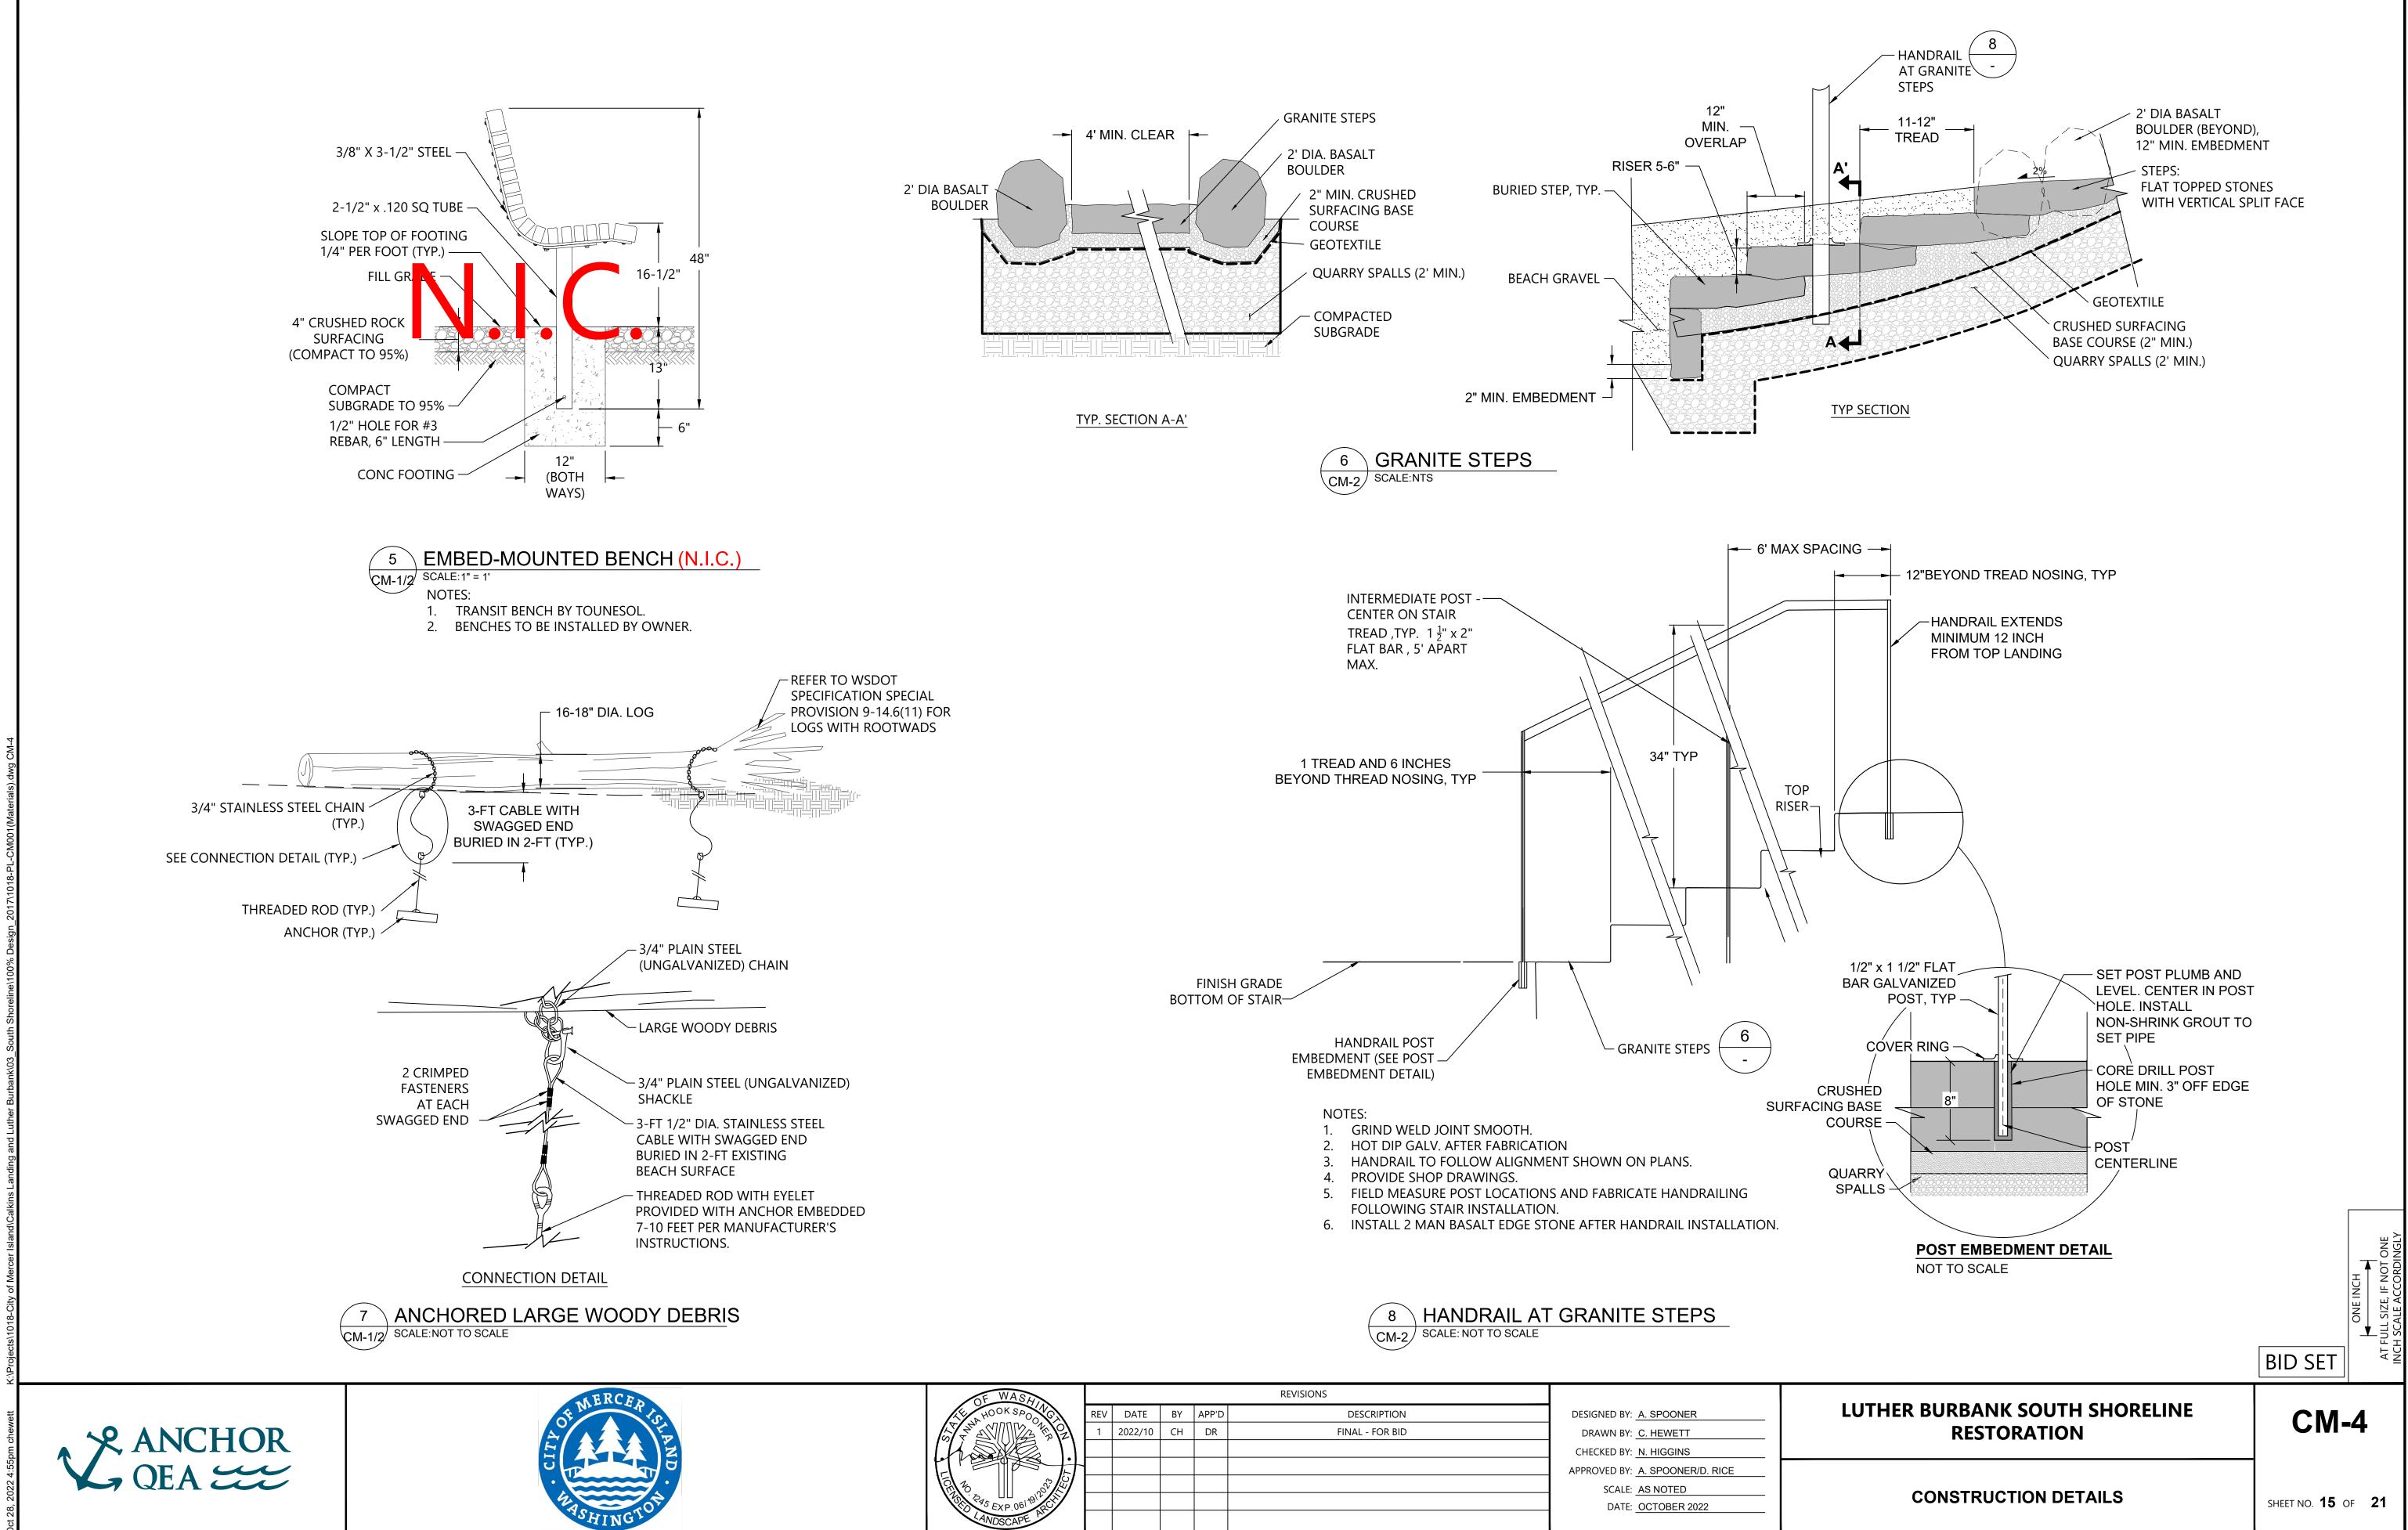

# **BID SET 22-35 LUTHER BURBANK SOUTH SHORELINE RESTORATION** CITY OF MERCER ISLAND PUBLIC WORKS DEPARTMENT

| SHEET SEQUENCE S | SHEET NO. |                                            |  |  |  |  |  |
|------------------|-----------|--------------------------------------------|--|--|--|--|--|
| 1                |           | SHEET DESCRIPTION                          |  |  |  |  |  |
|                  | G-1       | COVER SHEET                                |  |  |  |  |  |
| 2                | G-2       | COMPOSITE SITE PLAN AND SHEET LAYOUT KEY   |  |  |  |  |  |
| 3                | G-3       | EXISTING CONDITIONS PLAN (SURVEY)          |  |  |  |  |  |
| 4                | G-4       | EXISTING CONDITIONS PLAN (SURVEY)          |  |  |  |  |  |
| 5                | G-5       | EXISTING CONDITIONS PHOTOGRAPHS            |  |  |  |  |  |
| 6                | D-1       | DEMOLITION, CLEARING, AND TESC PLAN        |  |  |  |  |  |
| 7                | D-2       | DEMOLITION, CLEARING, AND TESC PLAN        |  |  |  |  |  |
| 8                | D-3       | DEMOLITION, CLEARING, TESC DETAILS & NOTES |  |  |  |  |  |
| 9                | C-1       | GRADING AND DRAINAGE PLAN                  |  |  |  |  |  |
| 10               | C-2       | GRADING AND DRAINAGE PLAN                  |  |  |  |  |  |
| 11               | C-3       | GRADING CROSS SECTIONS                     |  |  |  |  |  |
| 12               | CM-1      | CONSTRUCTION MATERIALS & LAYOUT PLAN       |  |  |  |  |  |
| 13               | CM-2      | CONSTRUCTION MATERIALS & LAYOUT PLAN       |  |  |  |  |  |
| 14               | CM-3      | CONSTRUCTION DETAILS                       |  |  |  |  |  |
| 15               | CM-4      | CONSTRUCTION DETAILS                       |  |  |  |  |  |
| 16               | I-1       | IRRIGATION PLAN                            |  |  |  |  |  |
| 17               | I-2       | IRRIGATION PLAN                            |  |  |  |  |  |
| 18               | I-3       | IRRIGATION DETAILS                         |  |  |  |  |  |