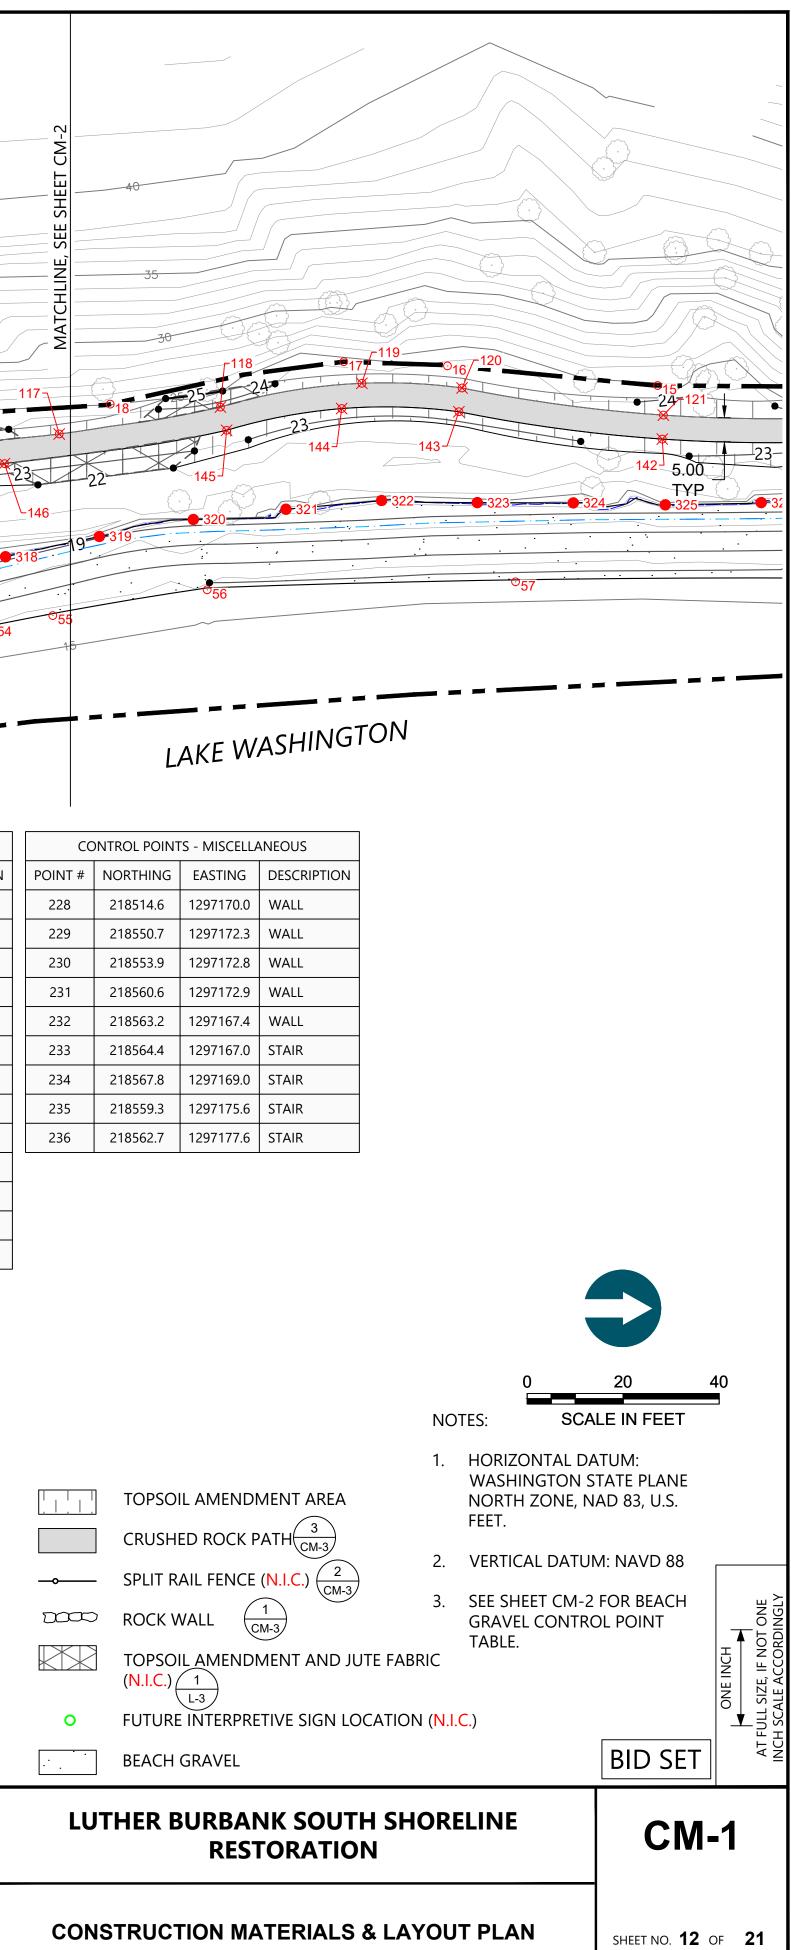

|         |                             |           |         | <u> </u>                    |           |         | 15                          |           |     |                     |        |  |
|---------|-----------------------------|-----------|---------|-----------------------------|-----------|---------|-----------------------------|-----------|-----|---------------------|--------|--|
|         | ONTROL POIN<br>PROJECT LIMI |           |         | ONTROL POIN<br>PROJECT LIMI |           |         | ONTROL POIN<br>PROJECT LIMI |           | CON | CONTROL POINTS - PA |        |  |
| POINT # |                             | EASTING   | POINT # |                             | EASTING   | POINT # | NORTHING                    |           |     | NORTHING            | EASTIN |  |
|         |                             |           | _       |                             |           |         |                             |           | 100 | 218569.0            | 129716 |  |
| 1       | 218573.7                    | 1297131.1 | 30      | 217898.7                    | 1297156.1 | 59      | 218353.2                    | 1297197.4 | 101 | 218567.6            | 129716 |  |
| 2       | 218568.9                    | 1297143.2 | 31      | 217866.6                    | 1297154.6 | 60      | 218392.4                    | 1297202.3 | 102 | 217791.2            | 129717 |  |
| 3       | 218548.7                    | 1297135.8 | 32      | 217850.0                    | 1297164.0 | 61      | 218420.6                    | 1297203.0 | 103 | 217837.8            | 129717 |  |
| 4       | 218544.2                    | 1297151.4 | 33      | 217802.2                    | 1297167.8 | 62      | 218448.1                    | 1297198.5 | 104 | 217856.0            | 129717 |  |
| 5       | 218514.2                    | 1297144.1 | 34      | 217740.1                    | 1297168.6 | 63      | 218456.8                    | 1297193.4 | 105 | 217887.2            | 129716 |  |
| 6       | 218503.8                    | 1297148.9 | 35      | 217740.0                    | 1297206.2 | 64      | 218497.8                    | 1297193.7 | 106 | 217908.8            | 129717 |  |
| 7       | 218452.0                    | 1297146.0 | 36      | 217783.6                    | 1297220.2 | 65      | 218514.5                    | 1297191.3 | 107 | 217950.8            | 129717 |  |
| 8       | 218436.2                    | 1297146.1 | 37      | 217786.8                    | 1297225.6 | 66      | 218528.7                    | 1297185.9 | 108 | 217972.2            | 129718 |  |
| 9       | 218425.4                    | 1297141.6 | 38      | 217791.8                    | 1297229.9 | 67      | 218536.2                    | 1297185.5 | 109 | 217978.3            | 129717 |  |
| 10      | 218407.3                    | 1297138.0 | 39      | 217816.6                    | 1297232.5 | 68      | 218551.9                    | 1297187.4 | 110 | 217984.4            | 129718 |  |
| 11      | 218394.2                    | 1297135.8 | 40      | 217868.9                    | 1297232.9 | 69      | 218556.2                    | 1297193.0 | 111 | 218006.4            | 129717 |  |
| 12      | 218384.4                    | 1297137.4 | 41      | 217894.2                    | 1297233.8 | 70      | 218558.8                    | 1297187.2 | 112 | 218039.4            | 129717 |  |
| 13      | 218378.4                    | 1297148.1 | 42      | 217923.2                    | 1297232.6 | 71      | 218561.5                    | 1297185.6 | 113 | 218066.1            | 129718 |  |
| 14      | 218328.9                    | 1297155.9 | 43      | 217949.5                    | 1297232.0 | 72      | 218567.7                    | 1297185.3 | 114 | 218087.1            | 129718 |  |
| 15      | 218301.4                    | 1297155.7 | 44      | 217970.2                    | 1297231.4 | 73      | 218567.2                    | 1297179.6 | 114 | 218087.1            | 129717 |  |
| 16      | 218257.6                    | 1297151.6 | 45      | 217980.6                    | 1297230.5 | 74      | 218568.7                    | 1297179.3 | 115 | 218114.1            | 129717 |  |
| 17      | 218236.0                    | 1297150.7 | 46      | 218022.4                    | 1297223.3 | 75      | 218582.8                    | 1297134.8 |     |                     |        |  |
| 18      | 218187.4                    | 1297159.6 | 47      | 218031.2                    | 1297222.3 |         | I                           |           | 117 | 218176.8            | 129716 |  |
| 19      | 218140.8                    | 1297162.9 | 48      | 218040.2                    | 1297222.5 |         |                             |           | 118 | 218210.3            | 129716 |  |
| 20      | 218131.9                    | 1297165.1 | 49      | 218064.2                    | 1297223.8 |         |                             |           | 119 | 218239.8            | 129715 |  |
| 21      | 218109.5                    | 1297166.7 | 50      | 218098.8                    | 1297226.5 |         |                             |           | 120 | 218260.7            | 129715 |  |
| 22      | 218096.4                    | 1297175.5 | 51      | 218110.7                    | 1297225.4 |         |                             |           | 121 | 218302.6            | 129716 |  |
| 23      | 218084.0                    | 1297177.9 | 52      | 218123.7                    | 1297220.7 |         |                             |           | 122 | 218344.9            | 129716 |  |
| 24      | 218027.5                    | 1297168.3 | 53      | 218143.0                    | 1297212.8 |         |                             |           | 123 | 218386.2            | 129715 |  |
| 25      | 218006.0                    | 1297170.3 | 54      | 218162.7                    | 1297206.1 |         |                             |           | 124 | 218389.7            | 129714 |  |
| 26      | 217989.5                    | 1297174.6 | 55      | 218175.4                    | 1297203.6 |         |                             |           | 125 | 218397.6            | 129714 |  |
| 27      | 217978.5                    | 1297168.7 | 55      | 218207.6                    | 1297198.3 |         |                             |           | 126 | 218407.5            | 129714 |  |
| 28      | 217978.3                    | 1297169.0 | 57      | 218207.8                    | 1297196.6 |         |                             |           | 127 | 218418.8            | 129714 |  |
| 28      | 217968.8                    | 1297169.0 | 58      | 218271.8                    | 1297196.6 |         |                             |           | 128 | 218431.9            | 129715 |  |

| CON     | TROL POINTS | - PATH    |   | CONTROL POINTS - PATH |          |           |  |  |  |
|---------|-------------|-----------|---|-----------------------|----------|-----------|--|--|--|
| POINT # | NORTHING    | EASTING   |   | POINT #               | NORTHING | EASTING   |  |  |  |
| 129     | 218442.6    | 1297151.6 |   | 159                   | 217892.1 | 1297181.8 |  |  |  |
| 130     | 218454.5    | 1297150.4 |   | 160                   | 217893.6 | 1297192.0 |  |  |  |
| 131     | 218485.6    | 1297154.6 |   | 161                   | 217899.5 | 1297204.4 |  |  |  |
| 132     | 218469.1    | 1297157.7 |   | 162                   | 217910.4 | 1297207.3 |  |  |  |
| 133     | 218453.7    | 1297155.3 |   | 163                   | 217919.6 | 1297213.7 |  |  |  |
| 134     | 218446.6    | 1297155.5 |   | 164                   | 217915.5 | 1297216.5 |  |  |  |
| 135     | 218440.2    | 1297158.6 |   | 165                   | 217904.7 | 1297210.5 |  |  |  |
| 136     | 218426.5    | 1297159.6 |   | 166                   | 217893.5 | 1297209.2 |  |  |  |
| 137     | 218415.0    | 1297152.0 |   | 167                   | 217876.3 | 1297204.8 |  |  |  |
| 139     | 218384.1    | 1297157.4 |   | 168                   | 217861.8 | 1297197.1 |  |  |  |
| 140     | 218365.1    | 1297163.9 |   | 169                   | 217845.3 | 1297195.7 |  |  |  |
| 141     | 218345.2    | 1297167.0 |   | 170                   | 217815.7 | 1297195.6 |  |  |  |
| 142     | 218302.4    | 1297166.9 |   | 171                   | 217787.3 | 1297187.2 |  |  |  |
| 143     | 218260.0    | 1297161.2 |   | 172                   | 217778.0 | 1297184.7 |  |  |  |
| 144     | 218235.6    | 1297160.5 |   | 173                   | 217791.5 | 1297183.3 |  |  |  |
| 145     | 218211.6    | 1297165.0 |   | 174                   | 217837.6 | 1297177.4 |  |  |  |
| 146     | 218165.4    | 1297172.0 |   | 175                   | 217853.6 | 1297178.6 |  |  |  |
| 147     | 218122.0    | 1297177.4 |   | 176                   | 217879.5 | 1297173.9 |  |  |  |
| 148     | 218109.3    | 1297181.8 |   | 177                   | 217887.3 | 1297181.0 |  |  |  |
| 149     | 218087.5    | 1297188.4 |   | 178                   | 217889.6 | 1297190.2 |  |  |  |
| 150     | 218064.8    | 1297189.1 |   | 179                   | 217894.1 | 1297204.2 |  |  |  |
| 151     | 218037.9    | 1297179.7 |   | 181                   | 217856.5 | 1297190.8 |  |  |  |
| 152     | 218020.3    | 1297177.7 |   | 182                   | 217838.3 | 1297191.4 |  |  |  |
| 153     | 217992.4    | 1297182.8 | 1 | 183                   | 217817.5 | 1297190.8 |  |  |  |
| 154     | 217965.6    | 1297183.3 | 1 |                       |          | ·         |  |  |  |
| 155     | 217951.2    | 1297178.6 | 1 | LEGEND                | (CONTROL | _):       |  |  |  |
| 156     | 217919.2    | 1297178.0 | 1 | 0 <sub>1</sub>        | CONT     | ROL POINT |  |  |  |
| 157     | 217907.0    | 1297176.3 | 1 | ⊠ <sub>10</sub>       | 0 CONT   | ROL POINT |  |  |  |
| 158     | 217886.1    | 1297173.4 |   | • <sub>20</sub>       |          | ROL POINT |  |  |  |

| СС      | NTROL POINT | 'S - MISCELLA | NEOUS       |  |
|---------|-------------|---------------|-------------|--|
| POINT # | NORTHING    | EASTING       | DESCRIPTION |  |
| 200     | 217860.3    | 1297185.9     | WALL        |  |
| 201     | 217859.5    | 1297191.3     | WALL        |  |
| 202     | 217877.8    | 1297199.7     | WALL        |  |
| 203     | 217880.9    | 1297195.2     | WALL        |  |
| 204     | 217921.8    | 1297209.4     | WALL        |  |
| 205     | 217897.9    | 1297202.5     | WALL        |  |
| 206     | 217989.1    | 1297184.2     | WALL        |  |
| 207     | 217967.3    | 1297184.0     | WALL        |  |
| 208     | 217968.0    | 1297178.8     | WALL        |  |
| 209     | 218021.1    | 1297169.5     | WALL        |  |
| 210     | 218382.7    | 1297152.5     | WALL        |  |
| 211     | 218407.0    | 1297139.3     | WALL        |  |
| 212     | 218448.1    | 1297149.7     | WALL        |  |
|         |             |               |             |  |

| LEGEND:                  |                          |
|--------------------------|--------------------------|
|                          | PROJECT LIMIT            |
| 5<br>4                   | EXISTING CONTOUR IN FEET |
| <b>20</b><br>19_ <b></b> | PROPOSED CONTOUR IN FEET |
| <u> </u>                 | EXISTING OHWM (18.67')   |
|                          | PROPOSED OHWM            |
|                          | EROSION PROTECTION       |
| C.                       | LARGE WOODY DEBRIS       |
|                          |                          |

## CONTROL):

CONTROL POINT (PROJECT LIMITS)

- CONTROL POINT (PROPOSED PATH)
- •200 CONTROL POINT (PROPOSED FEATURE)

| 4       |     |         |    |       | REVISIONS       |                              |
|---------|-----|---------|----|-------|-----------------|------------------------------|
| Y IA CA | REV | DATE    | BY | APP'D | DESCRIPTION     | DESIGNED BY: <u>A. SPOO</u>  |
|         | 1   | 2022/10 | СН | DR    | FINAL - FOR BID | DRAWN BY: <u>C. HEWE</u>     |
|         |     |         |    |       |                 | CHECKED BY: <u>N. HIGG</u> I |
|         | 1   |         |    |       |                 | APPROVED BY: <u>A. SPOO</u>  |
| No H    |     |         |    |       |                 | SCALE: AS NOTE               |
| OV2 THE |     |         |    |       |                 | DATE: OCTOBE                 |
| /       |     |         |    |       |                 |                              |