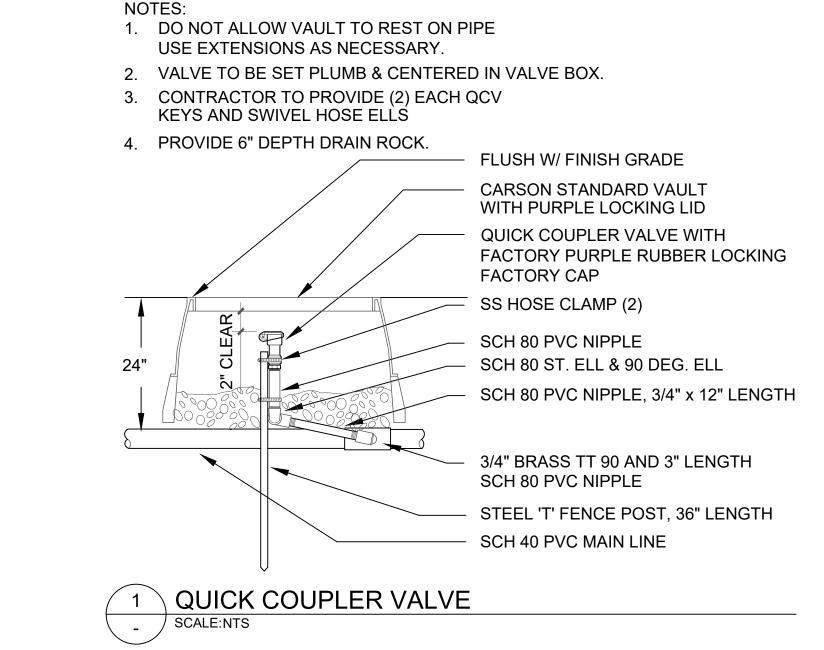

| IRRIGATION DETAILS                            | SHEET NO. <b>18</b> ( | DF <b>21</b>                                                   |
|-----------------------------------------------|-----------------------|----------------------------------------------------------------|
| LUTHER BURBANK SOUTH SHORELINE<br>RESTORATION | I-3                   |                                                                |
|                                               | BID SET               | ONE INCH<br>AT FULL SIZE, IF NOT ONE<br>INCH SCALE ACCORDINGLY |