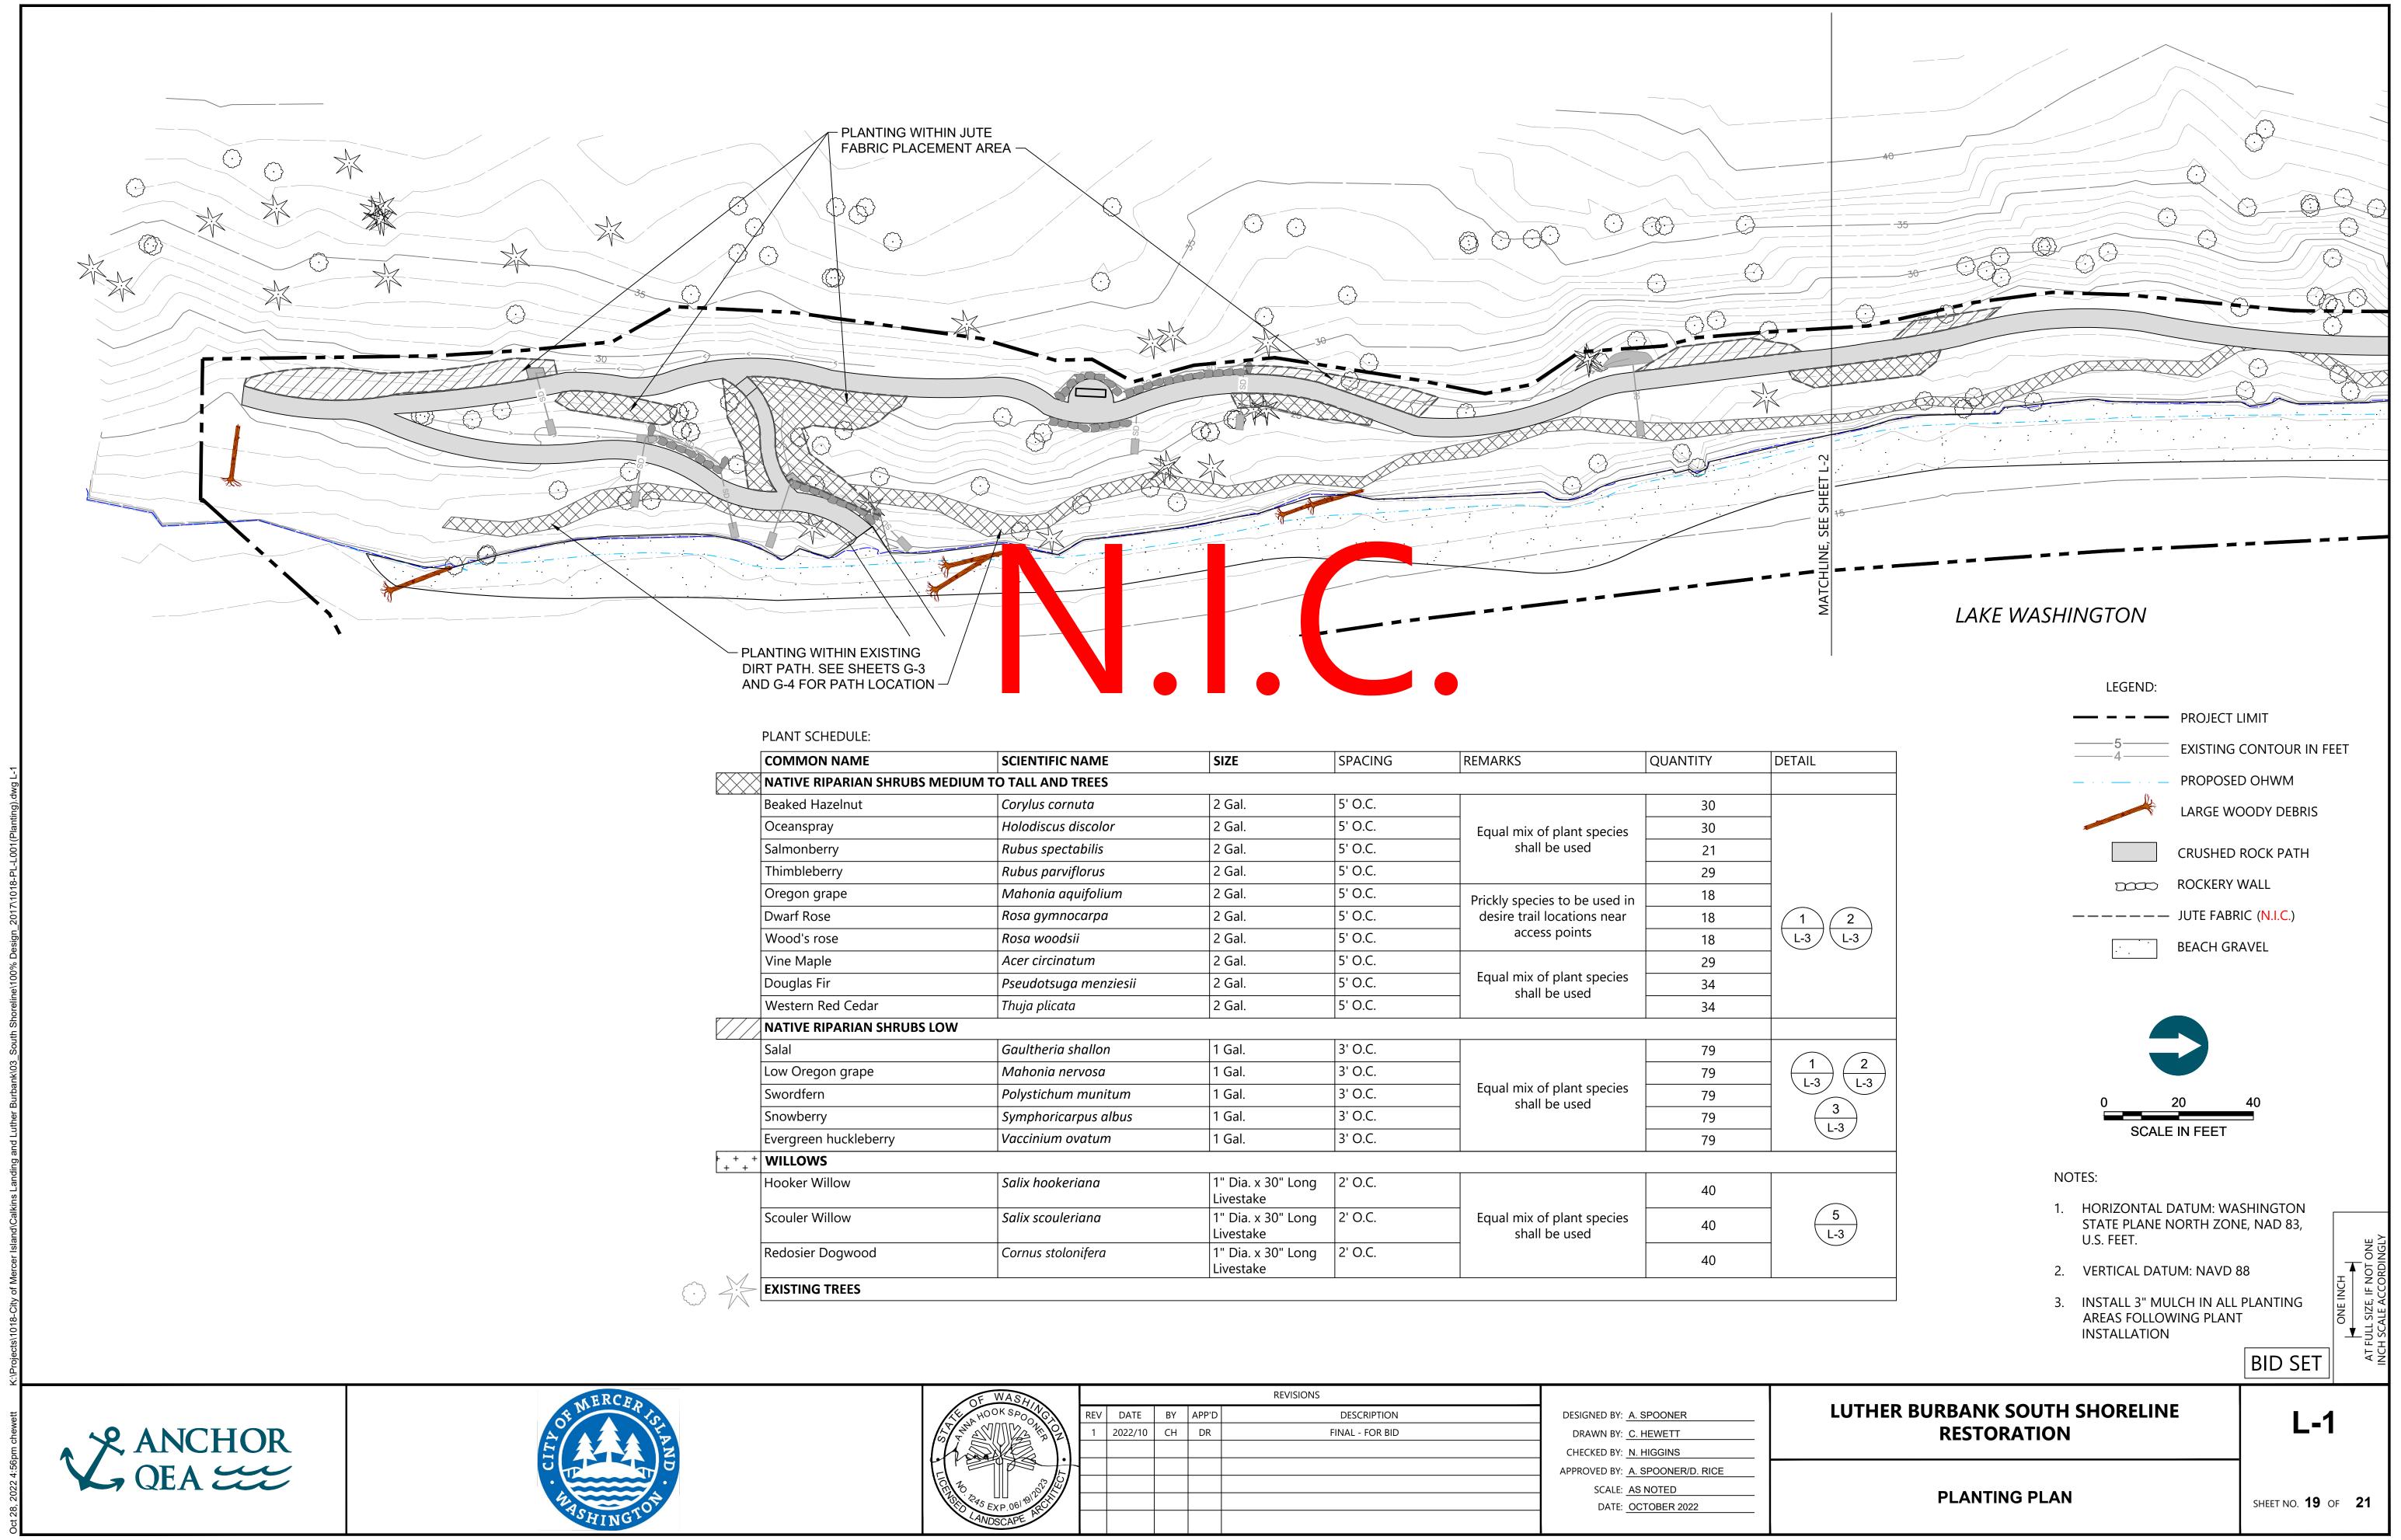

DRAWING INDEX (NOT IN CONTRACT, PROVIDED FOR CLARITY ONLY)

| SHEET SEQUENCE | SHEET<br>NO. | SHEET DESCRIPTION |
|----------------|--------------|-------------------|
| 19             | L-1          | PLANTING PLAN     |
| 20             | L-2          | PLANTING PLAN     |
| 21             | L-3          | PLANTING DETAILS  |

| DULE:            |                        |                                 |         |                                             |          |   |
|------------------|------------------------|---------------------------------|---------|---------------------------------------------|----------|---|
| NAME             | SCIENTIFIC NAME        | SIZE                            | SPACING | REMARKS                                     | QUANTITY | D |
| ARIAN SHRUBS ME  | DIUM TO TALL AND TREES |                                 |         |                                             |          |   |
| elnut            | Corylus cornuta        | 2 Gal.                          | 5' O.C. |                                             | 30       |   |
|                  | Holodiscus discolor    | 2 Gal.                          | 5' O.C. | Equal mix of plant species                  | 30       |   |
| /                | Rubus spectabilis      | 2 Gal.                          | 5' O.C. | shall be used                               | 21       |   |
| у                | Rubus parviflorus      | 2 Gal.                          | 5' O.C. |                                             | 29       |   |
| be               | Mahonia aquifolium     | 2 Gal.                          | 5' O.C. | Prickly species to be used in               | 18       |   |
|                  | Rosa gymnocarpa        | 2 Gal.                          | 5' O.C. | desire trail locations near                 | 18       |   |
| 9                | Rosa woodsii           | 2 Gal.                          | 5' O.C. | access points                               | 18       |   |
|                  | Acer circinatum        | 2 Gal.                          | 5' O.C. |                                             | 29       |   |
|                  | Pseudotsuga menziesii  | 2 Gal.                          | 5' O.C. | Equal mix of plant species                  | 34       |   |
| d Cedar          | Thuja plicata          | 2 Gal.                          | 5' O.C. | shall be used                               | 34       |   |
| ARIAN SHRUBS LOV | N                      |                                 |         |                                             |          |   |
|                  | Gaultheria shallon     | 1 Gal.                          | 3' O.C. |                                             | 79       |   |
| grape            | Mahonia nervosa        | 1 Gal.                          | 3' O.C. |                                             | 79       |   |
|                  | Polystichum munitum    | 1 Gal.                          | 3' O.C. | Equal mix of plant species shall be used    | 79       |   |
|                  | Symphoricarpus albus   | 1 Gal.                          | 3' O.C. | Shall be used                               | 79       |   |
| uckleberry       | Vaccinium ovatum       | 1 Gal.                          | 3' O.C. |                                             | 79       |   |
|                  |                        |                                 |         |                                             |          |   |
| ж                | Salix hookeriana       | 1" Dia. x 30" Long<br>Livestake | 2' O.C. |                                             | 40       |   |
| ow               | Salix scouleriana      | 1" Dia. x 30" Long<br>Livestake | 2' O.C. | Equal mix of plant species<br>shall be used | 40       |   |
| gwood            | Cornus stolonifera     | 1" Dia. x 30" Long<br>Livestake | 2' O.C. |                                             | 40       |   |
| REES             |                        |                                 |         |                                             |          |   |
|                  |                        |                                 |         |                                             |          |   |