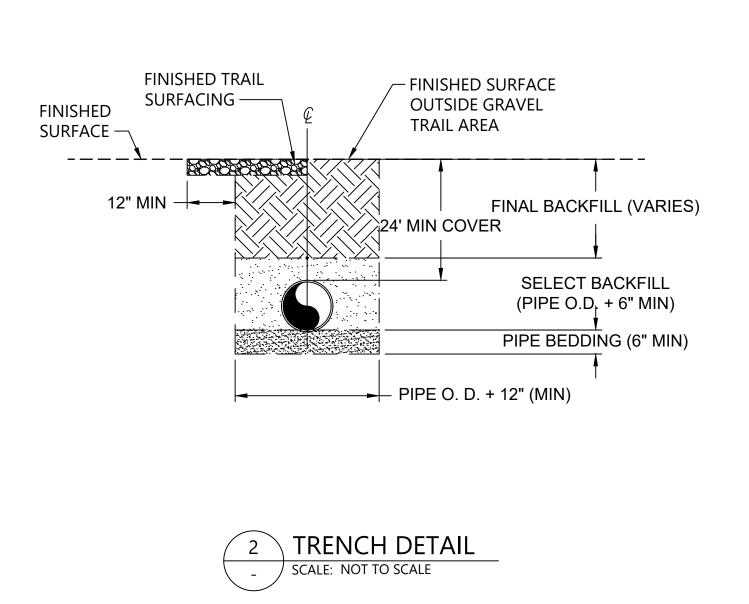

### TYPICAL TRENCH NOTES:

- 2.
- OVER THE PIPE.

| OF WASHIN         |     |         |    |       |                                       |                                        |
|-------------------|-----|---------|----|-------|---------------------------------------|----------------------------------------|
| HUOK SPOOL        | REV | DATE    | BY | APP'D | DESCRIPTION                           | DESIGNED BY: A. SPOONER                |
|                   | 1   | 2022/10 | СН | DR    | FINAL - FOR BID                       | DRAWN BY: <u>C. HEWETT</u>             |
|                   |     |         |    |       |                                       | CHECKED BY: N. HIGGINS                 |
|                   |     |         |    |       |                                       | APPROVED BY: <u>A. SPOONER/D. RICE</u> |
|                   |     |         |    |       |                                       | SCALE: AS NOTED                        |
| 000 P45 EXP.061 P |     |         |    |       |                                       | DATE: OCTOBER 2022                     |
| LANDSCAPE F       |     |         |    |       |                                       |                                        |
|                   |     |         |    |       | · · · · · · · · · · · · · · · · · · · |                                        |

1. PIPE BEDDING - PIPE BEDDING MUST BE AT LEAST 6 INCHES DEEP COMPACTED AND MUST MEET THE REQUIREMENTS OF SECTION 9-03.12(3) OF THE WSDOT "STANDARD SPECIFICATIONS FOR ROAD, BRIDGE, AND MUNICIPAL CONSTRUCTION" (2022 EDITION). IF EXCAVATED TRENCH BOTTOM IS UNSTABLE OR NOT SUITABLE, THE SELLER MUST EXCAVATE TO A DEPTH REQUIRED BY THE COMPANY AND BACKFILL WITH PIPE BEDDING. PLACE PIPE BEDDING IN MAXIMUM 6-INCH LIFTS AND COMPACT TO 95% OF MAXIMUM DRY DENSITY AS DETERMINED BY THE MODIFIED PROCTOR METHOD (ASTM D1557). THE BOTTOM OF THE TRENCH MUST BE FREE OF ROCK AND SMOOTHED TO PREVENT BRIDGING.

SELECT BACKFILL - SELECT BACKFILL MUST ALSO MEET THE REQUIREMENTS OF SECTION 9-03.12(3) OF THE WSDOT "STANDARD SPECIFICATIONS FOR ROAD, BRIDGE, AND MUNICIPAL CONSTRUCTION" (2022 EDITION). PLACE SELECT BACKFILL IN 6-INCH LIFTS TO A MINIMUM DEPTH OF 6 INCHES ABOVE THE CROWN OF THE PIPE AND COMPACT TO 95% OF MAXIMUM DRY DENSITY AS DETERMINED BY THE MODIFIED PROCTOR METHOD (ASTM D1557).

3. FINAL BACKFILL - THE CONTRACTOR MUST BACKFILL THE REMAINING PORTION OF THE TRENCH TO THE LINES AND GRADES SHOWN WITH EXCAVATED NATIVE MATERIAL OR IMPORTED MATERIAL THAT HAS A MAXIMUM PARTICLE SIZE OF 3 INCHES AND IS FREE FROM DEBRIS AND ORGANIC MATERIAL. THE BACKFILL MUST BE WELL DRAINED AND SUITABLE FOR PLACEMENT AND COMPACTION. FOR PIPELINES UNDER GRAVEL TRAIL AREAS, PLACE BACKFILL IN MAXIMUM 6-INCH LOOSE LIFTS AND COMPACT TO 95% OF MAXIMUM DRY DENSITY AS DETERMINED BY THE MODIFIED PROCTOR METHOD (ASTM D1557). FOR OTHER PIPELINES, PLACE BACKFILL IN MAXIMUM 6-INCH LOOSE LIFTS AND COMPACT TO 90% OF MAXIMUM DRY DENSITY AS DETERMINED BY THE MODIFIED PROCTOR METHOD (ASTM D1557). THE AREA DIRECTLY OVER THE PIPE MUST NOT BE MECHANICALLY COMPACTED UNTIL THERE IS A MINIMUM OF 12" OF COVER

4. EXISTING SOIL CONDITIONS - NO SUBSURFACE EXPLORATION HAS BEEN DONE ALONG THE ALIGNMENT OF THE PROPOSED PIPELINES. THE CONTRACTOR IS RESPONSIBLE FOR ASSESSING EXISTING SOIL CONDITIONS BEFORE TRENCH EXCAVATION. THE CONTRACTOR'S ATTENTION IS CALLED TO THE POTENTIAL FOR ENCOUNTERING COBBLES AND BOULDERS IN THE EXISTING SOIL