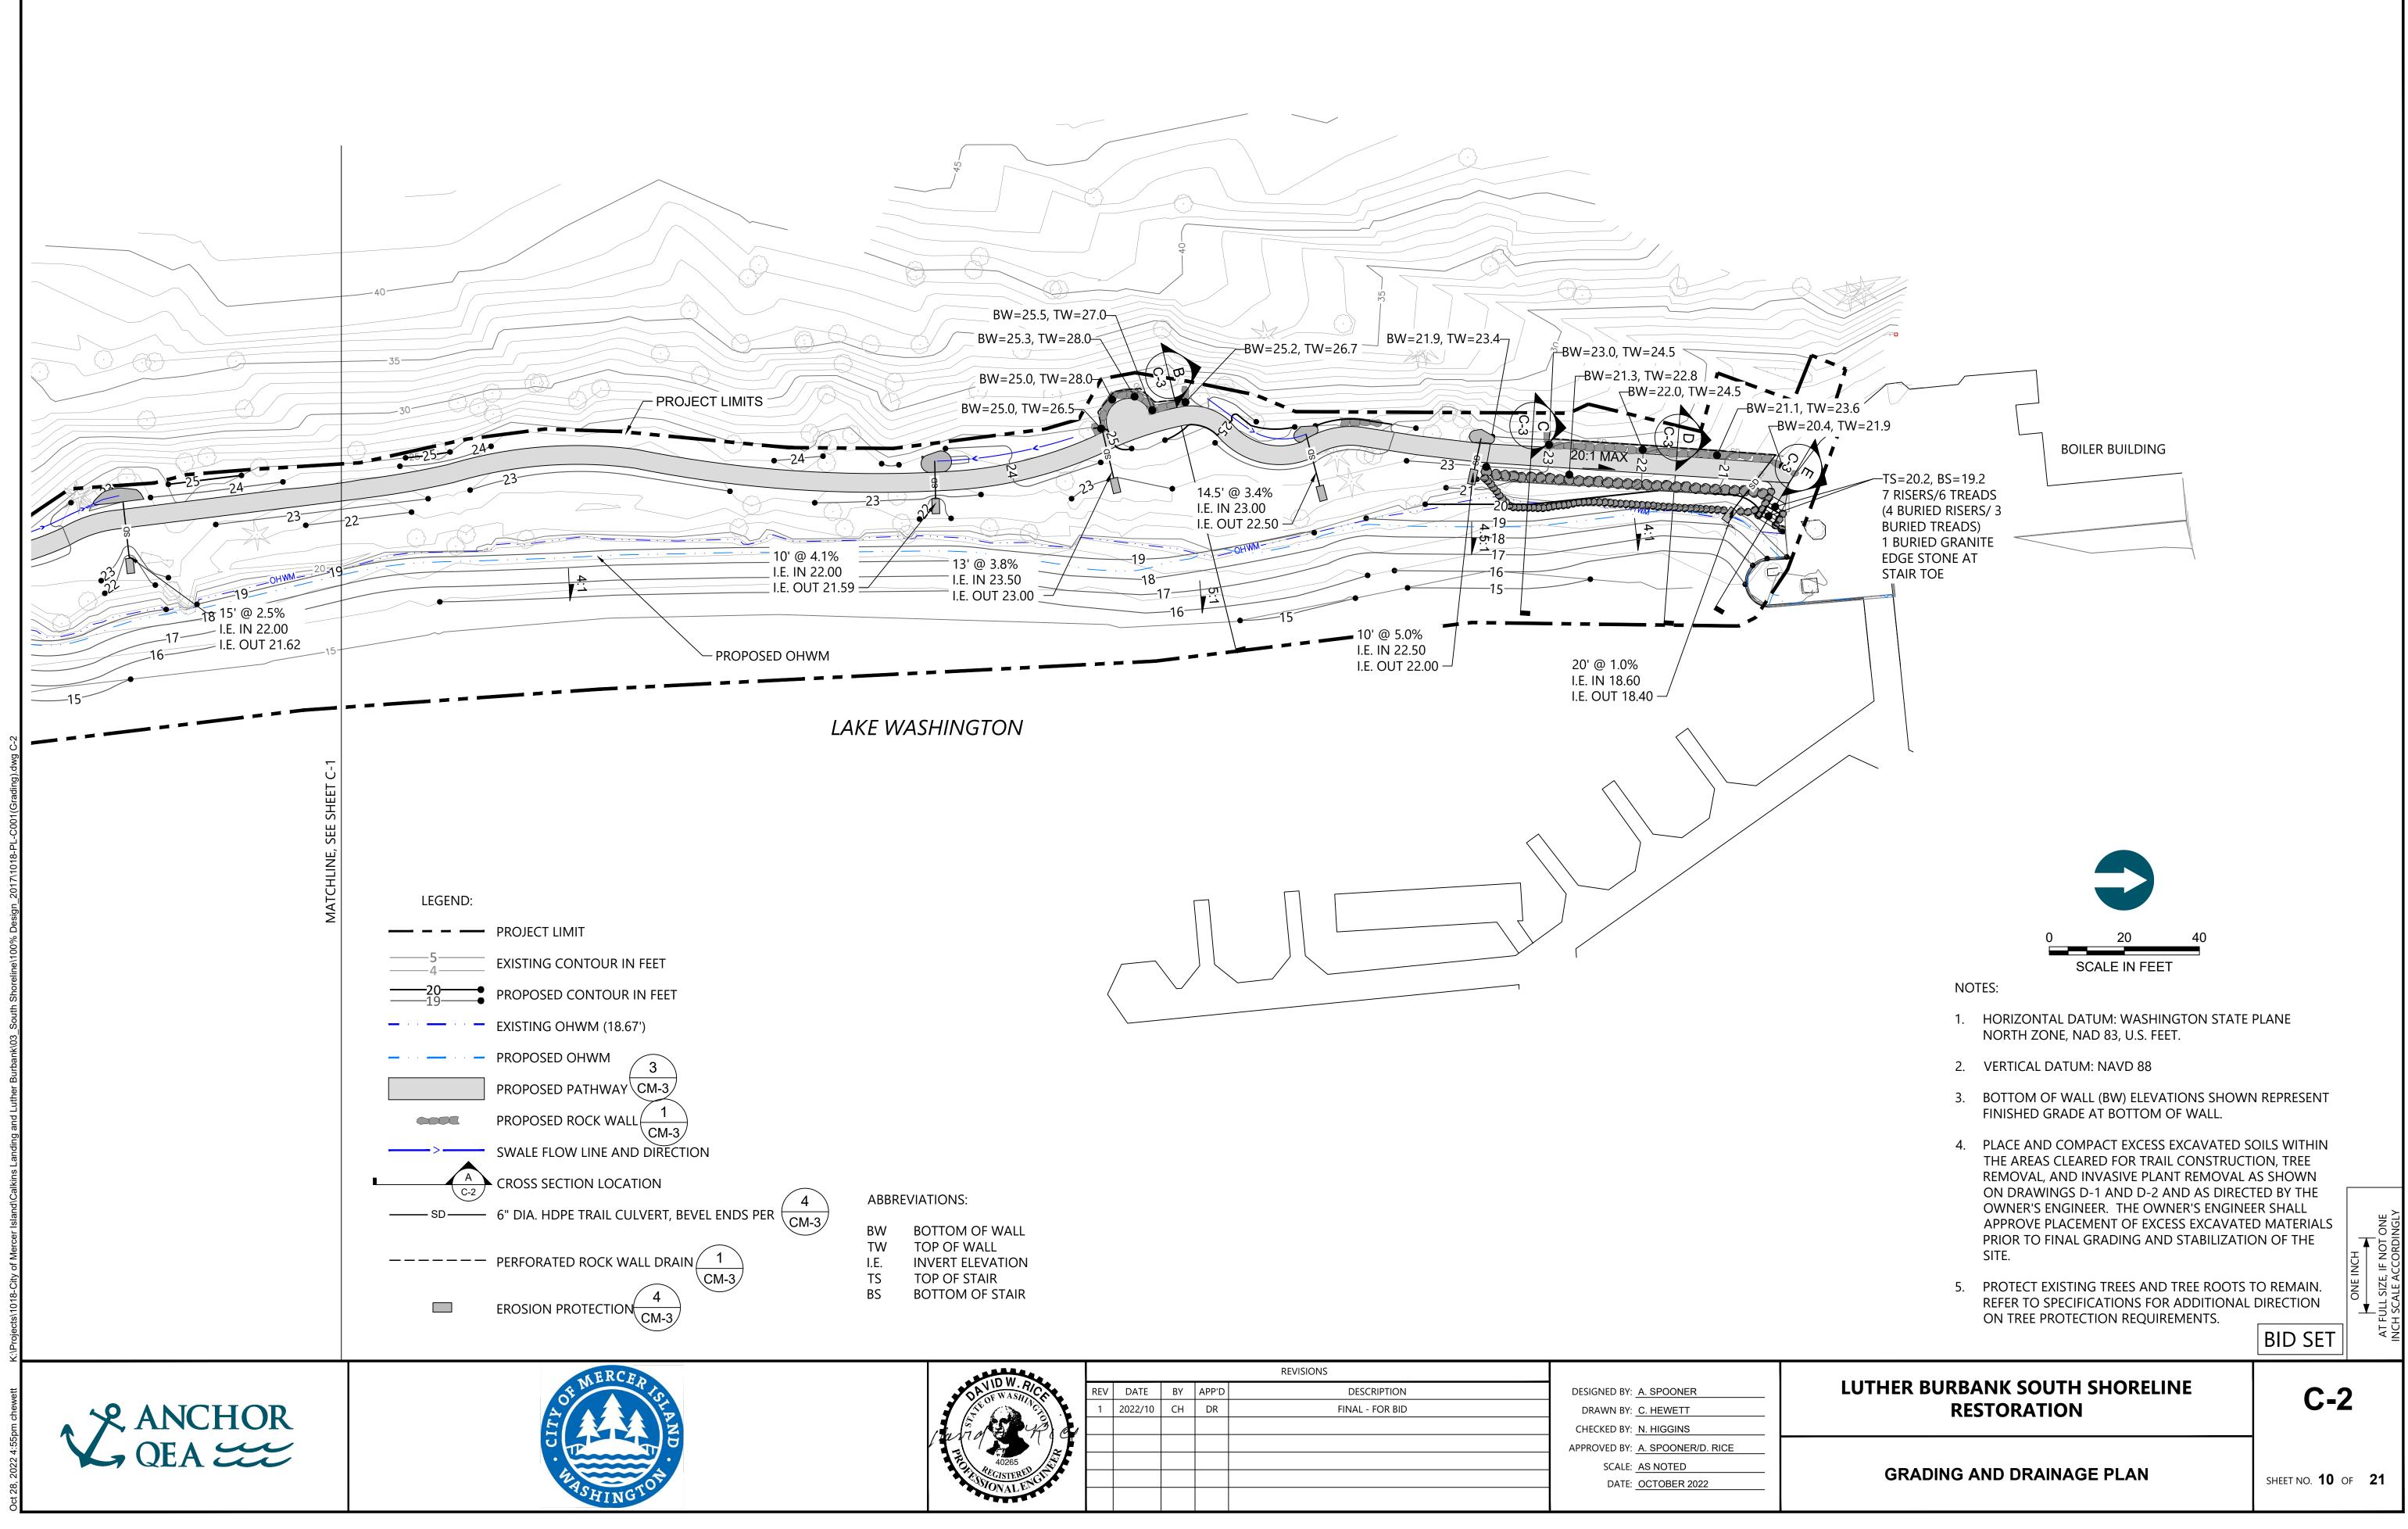

| LEGEND:                  |                          |
|--------------------------|--------------------------|
|                          | PROJECT LIMIT            |
| 5<br>4                   | EXISTING CONTOUR IN FEET |
| <b>20</b><br>19_ <b></b> | PROPOSED CONTOUR IN FEET |
| <u> </u>                 | EXISTING OHWM (18.67')   |
|                          | PROPOSED OHWM            |
|                          | EROSION PROTECTION       |
| C.                       | LARGE WOODY DEBRIS       |
|                          |                          |

## CONTROL):

CONTROL POINT (PROJECT LIMITS)

- CONTROL POINT (PROPOSED PATH)
- •200 CONTROL POINT (PROPOSED FEATURE)

| 4       |     |         |    |       | REVISIONS       |                              |
|---------|-----|---------|----|-------|-----------------|------------------------------|
| Y IA CA | REV | DATE    | BY | APP'D | DESCRIPTION     | DESIGNED BY: <u>A. SPOO</u>  |
|         | 1   | 2022/10 | СН | DR    | FINAL - FOR BID | DRAWN BY: <u>C. HEWE</u>     |
|         |     |         |    |       |                 | CHECKED BY: <u>N. HIGG</u> I |
|         | 1   |         |    |       |                 | APPROVED BY: <u>A. SPOO</u>  |
| No H    |     |         |    |       |                 | SCALE: AS NOTE               |
| OV2 THE |     |         |    |       |                 | DATE: OCTOBE                 |
| /       |     |         |    |       |                 |                              |