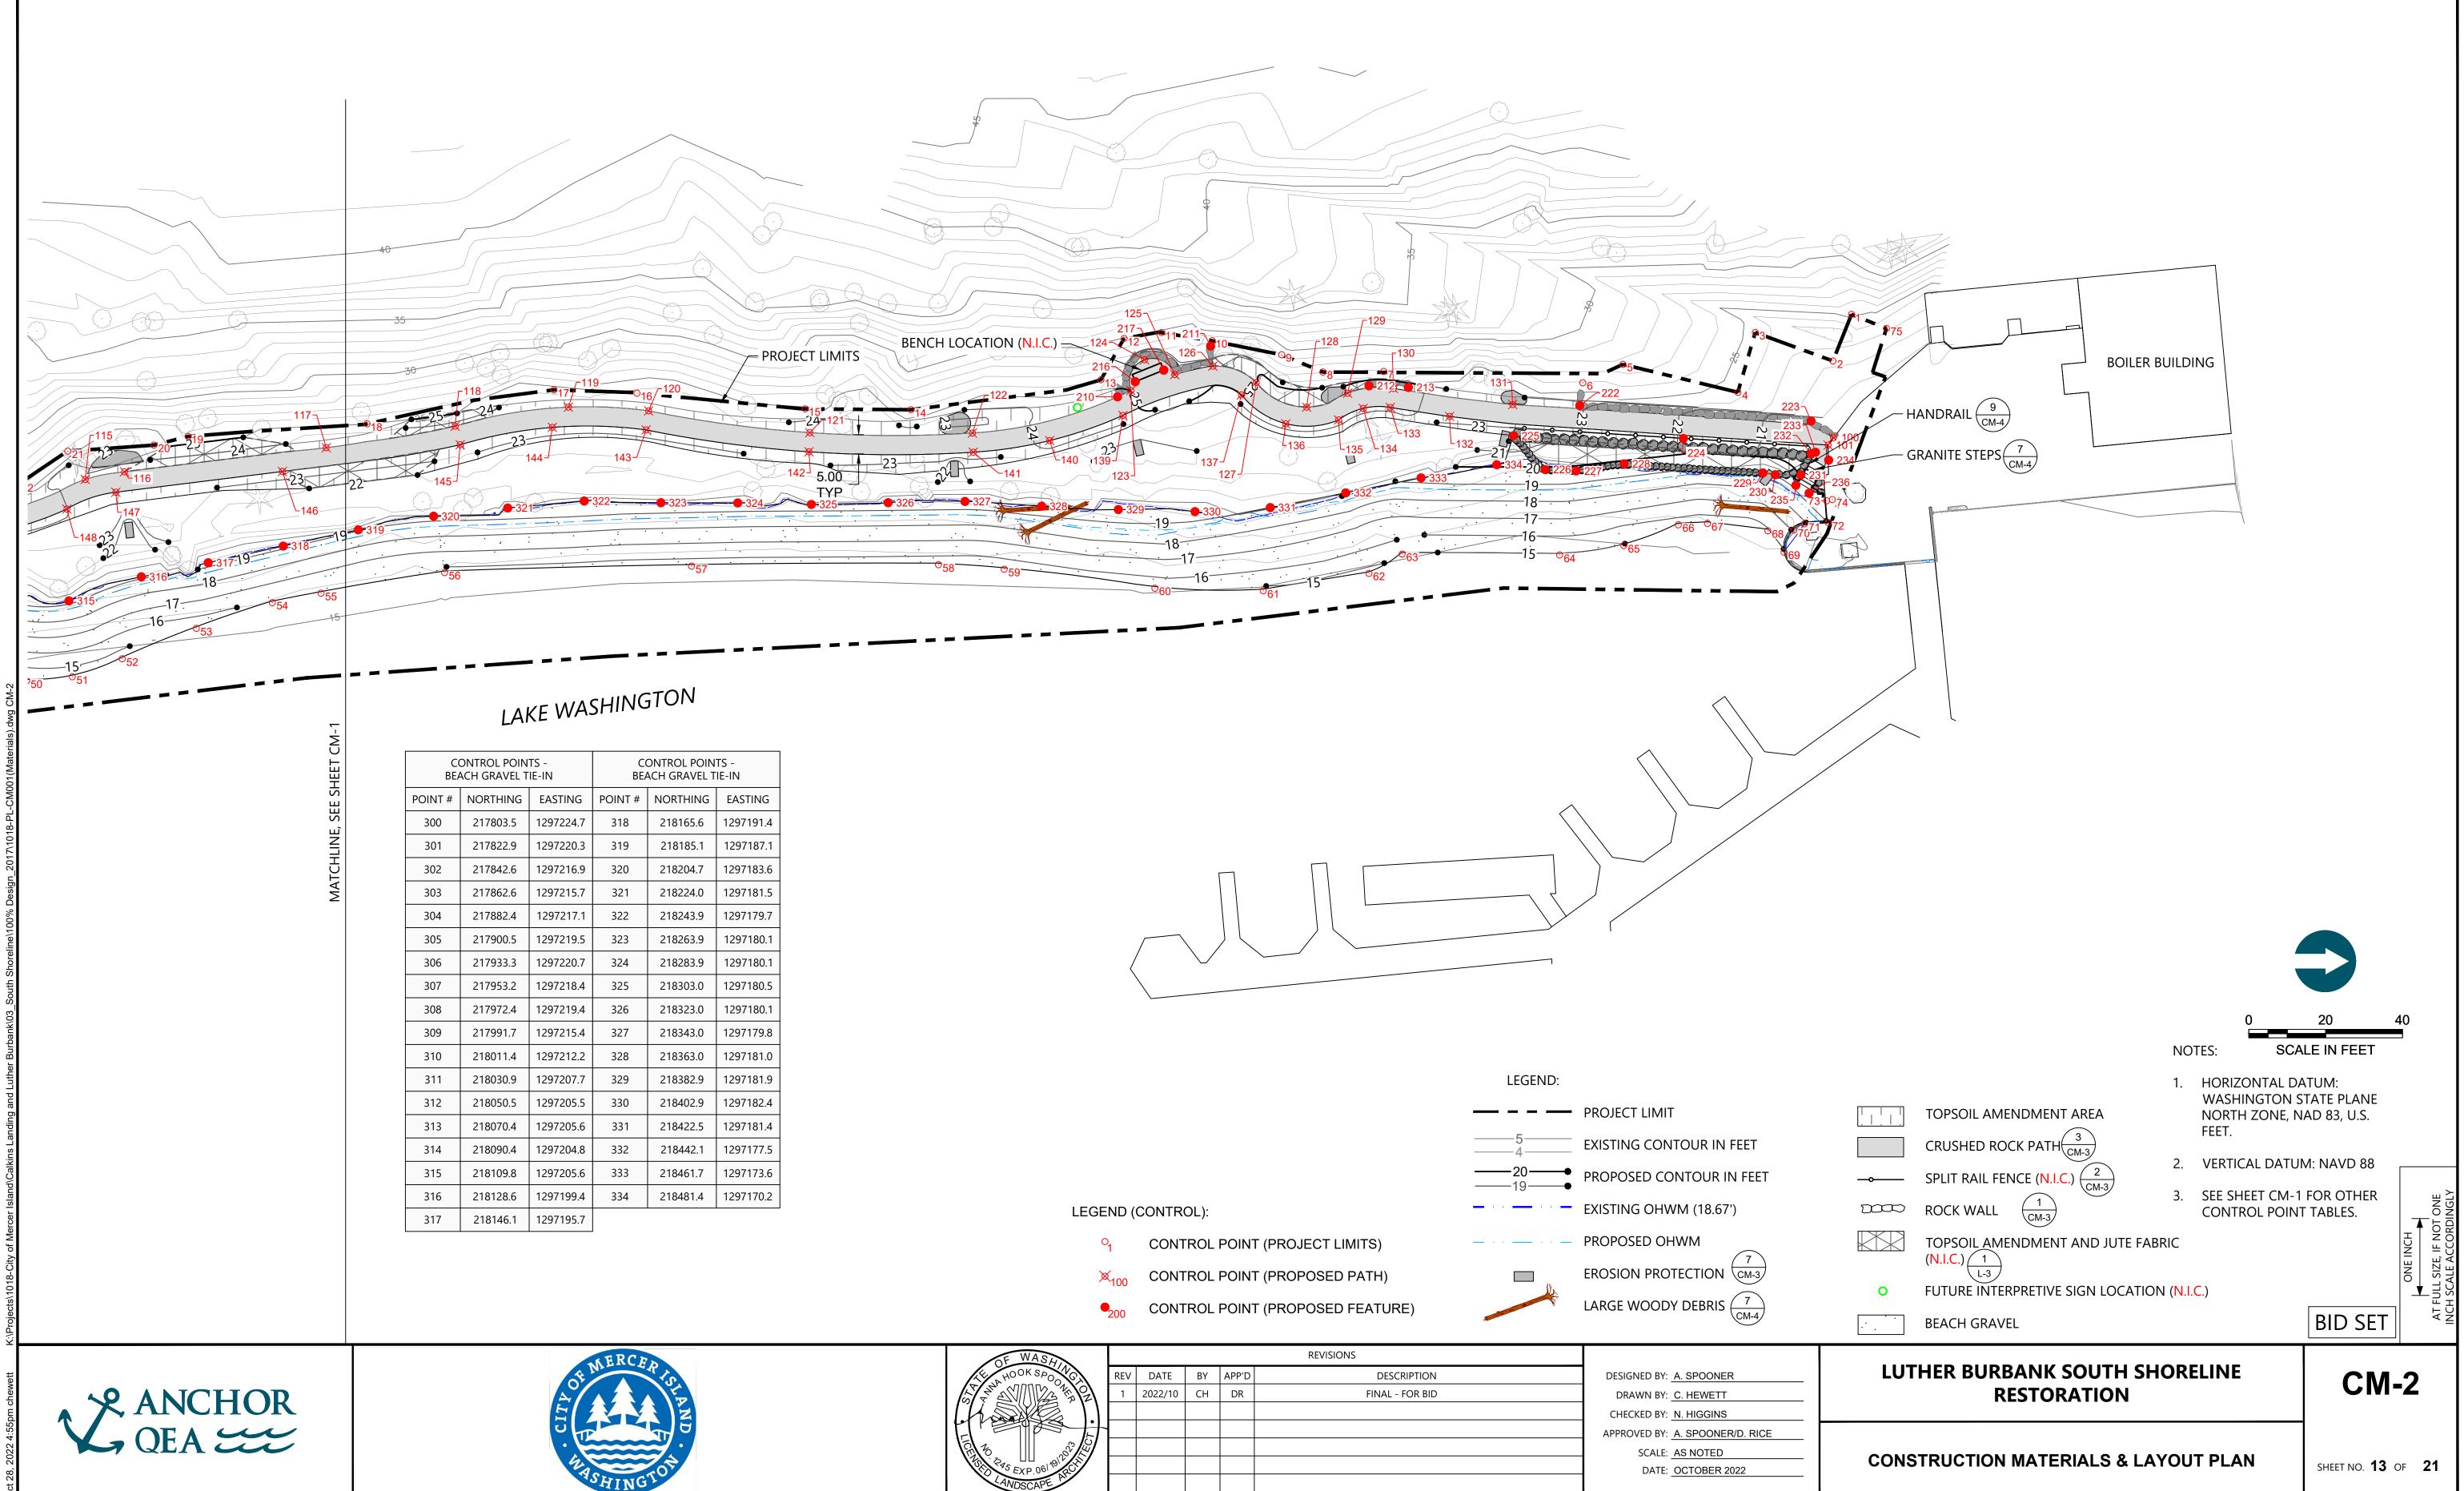

|         |                             |           |         | <u> </u>                    |           |         | 15                          |           |     |                     |        |  |
|---------|-----------------------------|-----------|---------|-----------------------------|-----------|---------|-----------------------------|-----------|-----|---------------------|--------|--|
|         | ONTROL POIN<br>PROJECT LIMI |           |         | ONTROL POIN<br>PROJECT LIMI |           |         | ONTROL POIN<br>PROJECT LIMI |           | CON | CONTROL POINTS - PA |        |  |
| POINT # |                             | EASTING   | POINT # |                             | EASTING   | POINT # | NORTHING                    |           |     | NORTHING            | EASTIN |  |
|         |                             |           | _       |                             |           |         |                             |           | 100 | 218569.0            | 129716 |  |
| 1       | 218573.7                    | 1297131.1 | 30      | 217898.7                    | 1297156.1 | 59      | 218353.2                    | 1297197.4 | 101 | 218567.6            | 129716 |  |
| 2       | 218568.9                    | 1297143.2 | 31      | 217866.6                    | 1297154.6 | 60      | 218392.4                    | 1297202.3 | 102 | 217791.2            | 129717 |  |
| 3       | 218548.7                    | 1297135.8 | 32      | 217850.0                    | 1297164.0 | 61      | 218420.6                    | 1297203.0 | 103 | 217837.8            | 129717 |  |
| 4       | 218544.2                    | 1297151.4 | 33      | 217802.2                    | 1297167.8 | 62      | 218448.1                    | 1297198.5 | 104 | 217856.0            | 129717 |  |
| 5       | 218514.2                    | 1297144.1 | 34      | 217740.1                    | 1297168.6 | 63      | 218456.8                    | 1297193.4 | 105 | 217887.2            | 129716 |  |
| 6       | 218503.8                    | 1297148.9 | 35      | 217740.0                    | 1297206.2 | 64      | 218497.8                    | 1297193.7 | 106 | 217908.8            | 129717 |  |
| 7       | 218452.0                    | 1297146.0 | 36      | 217783.6                    | 1297220.2 | 65      | 218514.5                    | 1297191.3 | 107 | 217950.8            | 129717 |  |
| 8       | 218436.2                    | 1297146.1 | 37      | 217786.8                    | 1297225.6 | 66      | 218528.7                    | 1297185.9 | 108 | 217972.2            | 129718 |  |
| 9       | 218425.4                    | 1297141.6 | 38      | 217791.8                    | 1297229.9 | 67      | 218536.2                    | 1297185.5 | 109 | 217978.3            | 129717 |  |
| 10      | 218407.3                    | 1297138.0 | 39      | 217816.6                    | 1297232.5 | 68      | 218551.9                    | 1297187.4 | 110 | 217984.4            | 129718 |  |
| 11      | 218394.2                    | 1297135.8 | 40      | 217868.9                    | 1297232.9 | 69      | 218556.2                    | 1297193.0 | 111 | 218006.4            | 129717 |  |
| 12      | 218384.4                    | 1297137.4 | 41      | 217894.2                    | 1297233.8 | 70      | 218558.8                    | 1297187.2 | 112 | 218039.4            | 129717 |  |
| 13      | 218378.4                    | 1297148.1 | 42      | 217923.2                    | 1297232.6 | 71      | 218561.5                    | 1297185.6 | 113 | 218066.1            | 129718 |  |
| 14      | 218328.9                    | 1297155.9 | 43      | 217949.5                    | 1297232.0 | 72      | 218567.7                    | 1297185.3 | 114 | 218087.1            | 129718 |  |
| 15      | 218301.4                    | 1297155.7 | 44      | 217970.2                    | 1297231.4 | 73      | 218567.2                    | 1297179.6 | 114 | 218087.1            | 129717 |  |
| 16      | 218257.6                    | 1297151.6 | 45      | 217980.6                    | 1297230.5 | 74      | 218568.7                    | 1297179.3 | 115 | 218114.1            | 129717 |  |
| 17      | 218236.0                    | 1297150.7 | 46      | 218022.4                    | 1297223.3 | 75      | 218582.8                    | 1297134.8 |     |                     |        |  |
| 18      | 218187.4                    | 1297159.6 | 47      | 218031.2                    | 1297222.3 |         | I                           |           | 117 | 218176.8            | 129716 |  |
| 19      | 218140.8                    | 1297162.9 | 48      | 218040.2                    | 1297222.5 |         |                             |           | 118 | 218210.3            | 129716 |  |
| 20      | 218131.9                    | 1297165.1 | 49      | 218064.2                    | 1297223.8 |         |                             |           | 119 | 218239.8            | 129715 |  |
| 21      | 218109.5                    | 1297166.7 | 50      | 218098.8                    | 1297226.5 |         |                             |           | 120 | 218260.7            | 129715 |  |
| 22      | 218096.4                    | 1297175.5 | 51      | 218110.7                    | 1297225.4 |         |                             |           | 121 | 218302.6            | 129716 |  |
| 23      | 218084.0                    | 1297177.9 | 52      | 218123.7                    | 1297220.7 |         |                             |           | 122 | 218344.9            | 129716 |  |
| 24      | 218027.5                    | 1297168.3 | 53      | 218143.0                    | 1297212.8 |         |                             |           | 123 | 218386.2            | 129715 |  |
| 25      | 218006.0                    | 1297170.3 | 54      | 218162.7                    | 1297206.1 |         |                             |           | 124 | 218389.7            | 129714 |  |
| 26      | 217989.5                    | 1297174.6 | 55      | 218175.4                    | 1297203.6 |         |                             |           | 125 | 218397.6            | 129714 |  |
| 27      | 217978.5                    | 1297168.7 | 55      | 218207.6                    | 1297198.3 |         |                             |           | 126 | 218407.5            | 129714 |  |
| 28      | 217978.3                    | 1297169.0 | 57      | 218207.8                    | 1297196.6 |         |                             |           | 127 | 218418.8            | 129714 |  |
| 28      | 217968.8                    | 1297169.0 | 58      | 218271.8                    | 1297196.6 |         |                             |           | 128 | 218431.9            | 129715 |  |

| CON     | TROL POINTS | - PATH    |   | CONTROL POINTS - PATH |          |           |  |  |  |
|---------|-------------|-----------|---|-----------------------|----------|-----------|--|--|--|
| POINT # | NORTHING    | EASTING   |   | POINT #               | NORTHING | EASTING   |  |  |  |
| 129     | 218442.6    | 1297151.6 |   | 159                   | 217892.1 | 1297181.8 |  |  |  |
| 130     | 218454.5    | 1297150.4 |   | 160                   | 217893.6 | 1297192.0 |  |  |  |
| 131     | 218485.6    | 1297154.6 |   | 161                   | 217899.5 | 1297204.4 |  |  |  |
| 132     | 218469.1    | 1297157.7 |   | 162                   | 217910.4 | 1297207.3 |  |  |  |
| 133     | 218453.7    | 1297155.3 |   | 163                   | 217919.6 | 1297213.7 |  |  |  |
| 134     | 218446.6    | 1297155.5 |   | 164                   | 217915.5 | 1297216.5 |  |  |  |
| 135     | 218440.2    | 1297158.6 |   | 165                   | 217904.7 | 1297210.5 |  |  |  |
| 136     | 218426.5    | 1297159.6 |   | 166                   | 217893.5 | 1297209.2 |  |  |  |
| 137     | 218415.0    | 1297152.0 |   | 167                   | 217876.3 | 1297204.8 |  |  |  |
| 139     | 218384.1    | 1297157.4 |   | 168                   | 217861.8 | 1297197.1 |  |  |  |
| 140     | 218365.1    | 1297163.9 |   | 169                   | 217845.3 | 1297195.7 |  |  |  |
| 141     | 218345.2    | 1297167.0 |   | 170                   | 217815.7 | 1297195.6 |  |  |  |
| 142     | 218302.4    | 1297166.9 |   | 171                   | 217787.3 | 1297187.2 |  |  |  |
| 143     | 218260.0    | 1297161.2 |   | 172                   | 217778.0 | 1297184.7 |  |  |  |
| 144     | 218235.6    | 1297160.5 |   | 173                   | 217791.5 | 1297183.3 |  |  |  |
| 145     | 218211.6    | 1297165.0 |   | 174                   | 217837.6 | 1297177.4 |  |  |  |
| 146     | 218165.4    | 1297172.0 |   | 175                   | 217853.6 | 1297178.6 |  |  |  |
| 147     | 218122.0    | 1297177.4 |   | 176                   | 217879.5 | 1297173.9 |  |  |  |
| 148     | 218109.3    | 1297181.8 |   | 177                   | 217887.3 | 1297181.0 |  |  |  |
| 149     | 218087.5    | 1297188.4 |   | 178                   | 217889.6 | 1297190.2 |  |  |  |
| 150     | 218064.8    | 1297189.1 |   | 179                   | 217894.1 | 1297204.2 |  |  |  |
| 151     | 218037.9    | 1297179.7 |   | 181                   | 217856.5 | 1297190.8 |  |  |  |
| 152     | 218020.3    | 1297177.7 |   | 182                   | 217838.3 | 1297191.4 |  |  |  |
| 153     | 217992.4    | 1297182.8 | 1 | 183                   | 217817.5 | 1297190.8 |  |  |  |
| 154     | 217965.6    | 1297183.3 | 1 |                       |          | ·         |  |  |  |
| 155     | 217951.2    | 1297178.6 | 1 | LEGEND                | (CONTROL | _):       |  |  |  |
| 156     | 217919.2    | 1297178.0 | 1 | 0 <sub>1</sub>        | CONT     | ROL POINT |  |  |  |
| 157     | 217907.0    | 1297176.3 | 1 | ⊠ <sub>10</sub>       | 0 CONT   | ROL POINT |  |  |  |
| 158     | 217886.1    | 1297173.4 |   | • <sub>20</sub>       |          | ROL POINT |  |  |  |

| LEGEND:                  |                          |
|--------------------------|--------------------------|
|                          | PROJECT LIMIT            |
| 5<br>4                   | EXISTING CONTOUR IN FEET |
| <b>20</b><br>19_ <b></b> | PROPOSED CONTOUR IN FEET |
| <u> </u>                 | EXISTING OHWM (18.67')   |
|                          | PROPOSED OHWM            |
|                          | EROSION PROTECTION       |
| C.                       | LARGE WOODY DEBRIS       |
|                          |                          |

## CONTROL):

CONTROL POINT (PROJECT LIMITS)

- CONTROL POINT (PROPOSED PATH)
- •200 CONTROL POINT (PROPOSED FEATURE)

| 4       |     |         |    |       | REVISIONS       |                              |
|---------|-----|---------|----|-------|-----------------|------------------------------|
| Y IA CA | REV | DATE    | BY | APP'D | DESCRIPTION     | DESIGNED BY: <u>A. SPOO</u>  |
|         | 1   | 2022/10 | СН | DR    | FINAL - FOR BID | DRAWN BY: <u>C. HEWE</u>     |
|         |     |         |    |       |                 | CHECKED BY: <u>N. HIGG</u> I |
|         | 1   |         |    |       |                 | APPROVED BY: <u>A. SPOO</u>  |
| No H    |     |         |    |       |                 | SCALE: AS NOTE               |
| OV2 THE |     |         |    |       |                 | DATE: OCTOBE                 |
| /       |     |         |    |       |                 |                              |