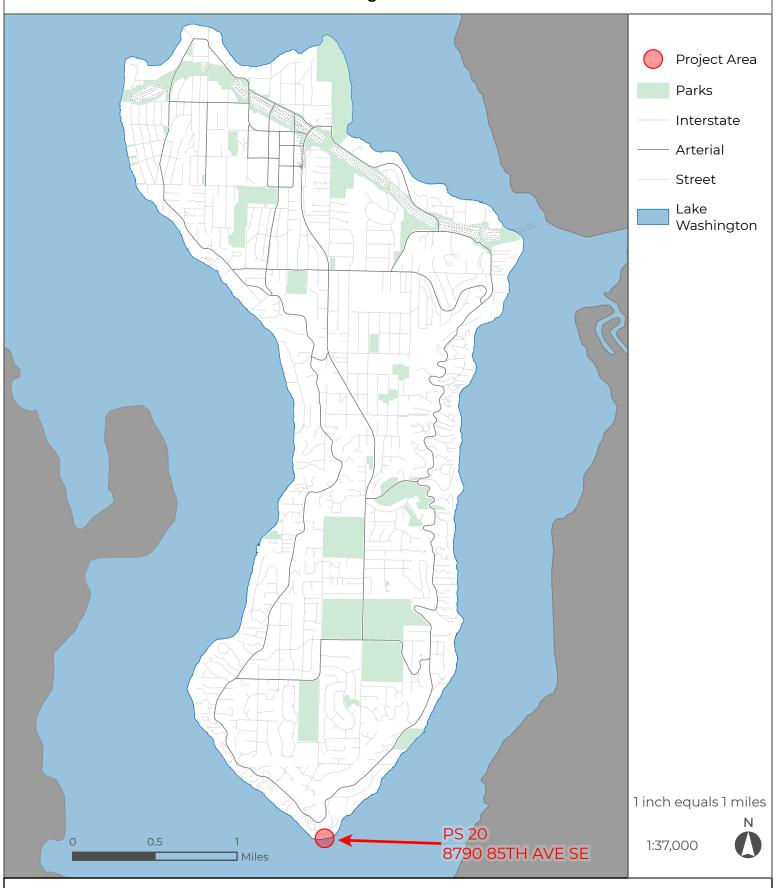

## PS 20 Vicinity Map

Disclaimer: These maps were developed by the City of Mercer Island and are intended to be a general purpose digital reference tool. These maps are not an accepted legal instrument for describing, establishing, recording or maintaining descriptions for property concerns or boundaries. No warranties of any sort including accuracy, fitness or merchantability accompany this map.