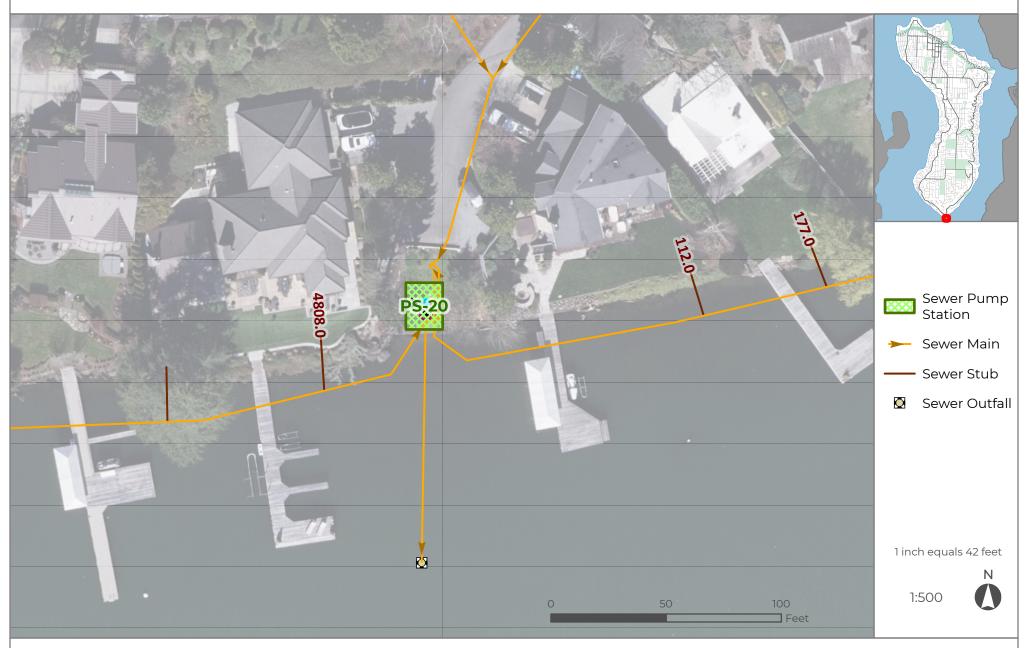

## Design Services for Sewer PS 20 Rehabilitation RFQ 24-06

Disclaimer: These maps were developed by the City of Mercer Island and are intended to be a general purpose digital reference tool. These maps are not an accepted legal instrument for describing, establishing, recording or maintaining descriptions for property concerns or boundaries. No warranties of any sort including accuracy, fitness or merchantability accompany this map.