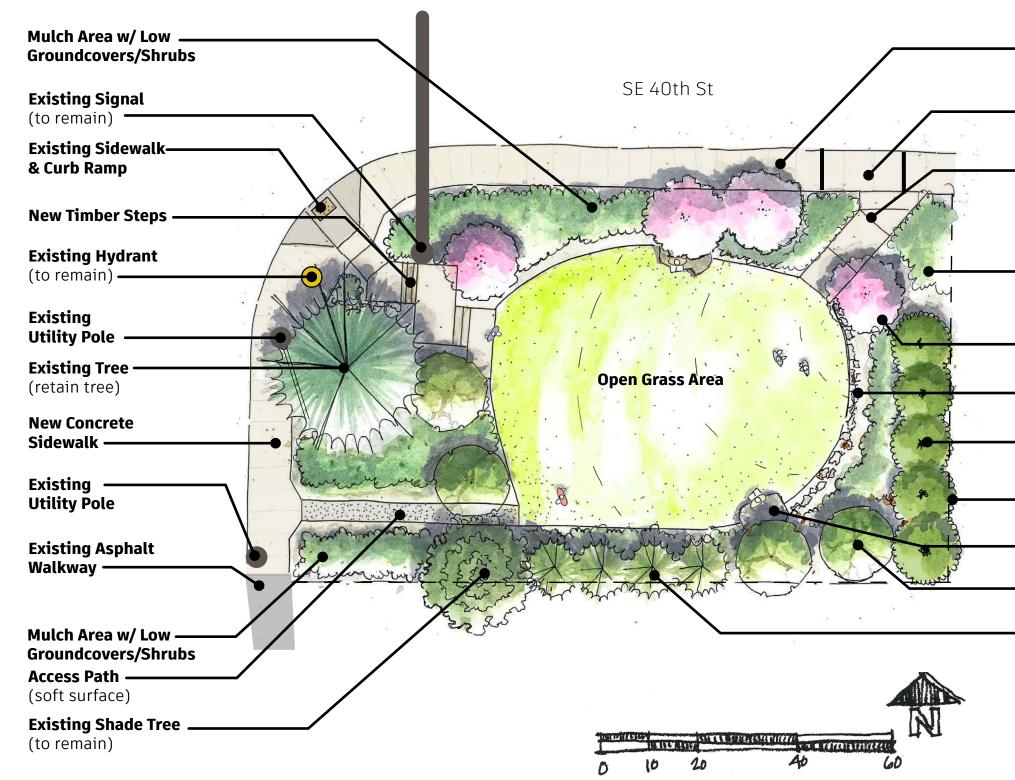

## Mercer Island Island Crest Way & SE 40th St

## Final Design Pedestrian Corner Improvements July 7, 2023

|                          | <b>isting Sidewalk</b><br>premain)                                                                 |
|--------------------------|----------------------------------------------------------------------------------------------------|
| (m<br>co<br><b>—— Ac</b> | <b>isting Driveway</b><br>aintenance &<br>nstruction entrance)<br><b>cess path</b><br>ard surface) |
|                          | ılch Area w/ Low<br>oundcovers/Shrubs                                                              |
| ——— Flo                  | owering Tree                                                                                       |
| Ro                       | ck Wall                                                                                            |
|                          | <b>isting Screening Trees</b><br>remain)                                                           |
|                          | <b>isting Wood Fence</b><br>premain)                                                               |
| Lo                       | w Seat Rock                                                                                        |
| Μι                       | ılti-Stemmed Accent Tree                                                                           |
| Screening Tree           |                                                                                                    |